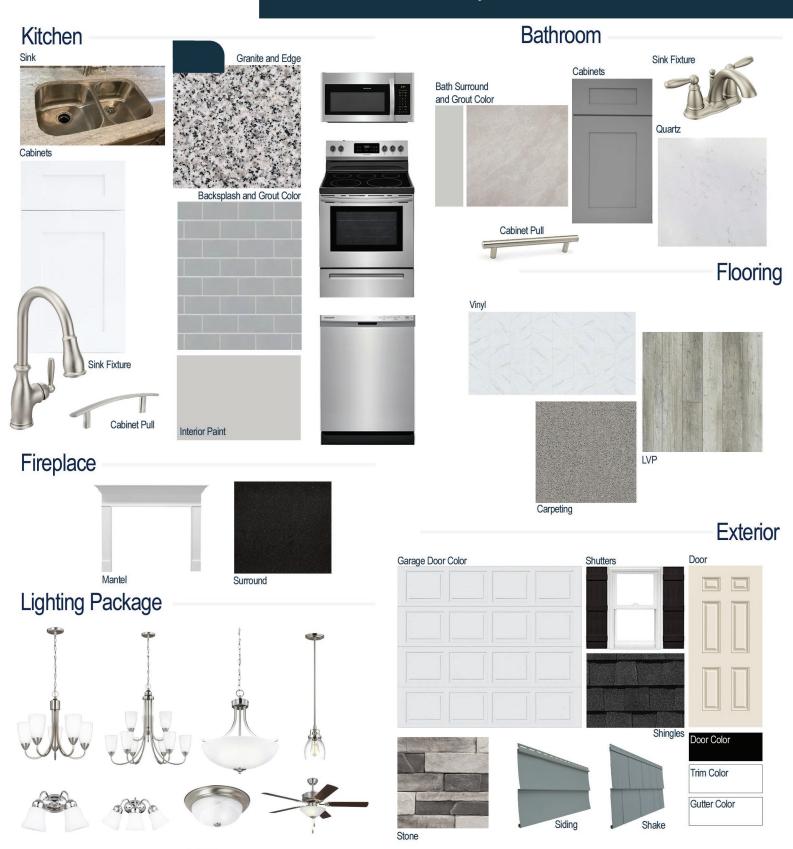

#### **Kitchen Selections:**

- Brushed Nickel Brantford Kitchen Sink Fixture
- Standard SS 50/50 Double Bowl Sink
- Seattle Snow Cabinets
- Brushed Nickel 6501195 Pulls
- 1/2 Bullnose Edge Luna Pearl Granite Countertops
- 3X6 114 Desert Grey Subway Tiles with 89 Smoke Grey Grout Set in Brick Pattern Backsplash
- Ferguson/Frigidaire
  Stainless Steel Electric Appliances
  (Microwave Model: FFMV1846VS
  Dishwasher Model: FFCD2418US
  Range/Cooktop Model: FFEF3054TS)

#### **Bathroom Selections:**

- Niagara Quartz Countertops
- Brushed Nickel Brantford Bath Sink Fixture
- Brushed Nickel BP20576195 Pulls
- CS23 12x12 w/ 89 Smoke Grey Grout Ceramic Tile Bath Surrond
- Seattle Grey Cabinets

## Flooring Selections:

- Resolute 5" Plus Distinct Pine 5039 LVP (Foyer, Great Room, Kitchen, Breakfast Nook)
- Pro 12 II 180 Summit Vinyl (Laundry Room, Primary Bath, Bath 2, Powder Room)
- Graceful Finesse Concrete Carpeting

#### **Interior Paint Selections:**

 Primary Interior Color: Passive Grey SW7064

### **Fireplace Selections:**

- DRT2040 42" LP
- Wescott Mantle
- Absolute Black Surround

### **Lighting Selections:**

- Seville Brushed Nickel Package
- 2 Pendants over Kitchen Bar (Model: 6114501-962)
- 4 LED Recess Lights in Kitchen

#### **Exterior Selections:**

- Paint Grade Smooth, 6 Panel Door with Black Magic SW6991 Paint with 5/0 Transom and 2 1/2 Light GBG Sidelights
- Moire Black Dimensional Shingles
- Norris Grey Stack Stone Facade
- English Wedgewood Vinyl Siding and Shake
- White Exterior Trim
- · 4 over 1 White Windows
- Black Board & Battern Shutters
- White Garage Doors with Hardware and Window Inserts
- White Gutters
- Sod Location: Front and Sides