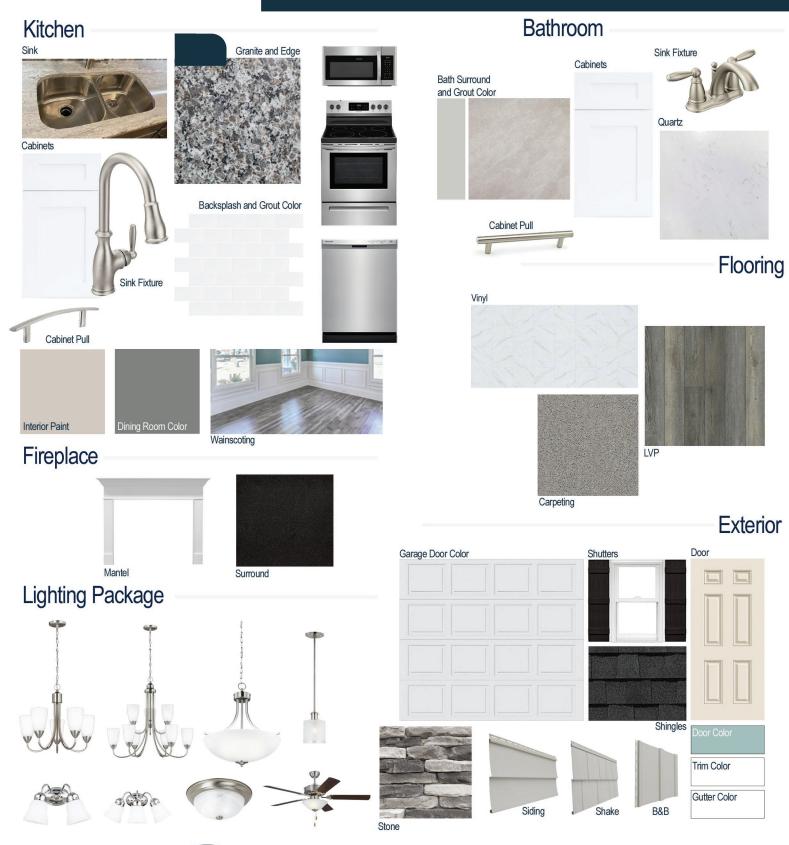

#### **Kitchen Selections:**

- Brushed Nickel Brantford Kitchen Sink Fixture
- Standard SS 50/50 Double Bowl Sink
- Seattle Snow Cabinets
- Brushed Nickel 6501195 Pulls
- 1/2 Bullnose Edge New Caledonia Granite Countertops
- 3X6 0190 Arctic White Subway Tiles with 44 Bright White Grout Set in Brick Pattern Backsplash
- Ferguson/Frigidaire Stainless Steel Electric Appliances (Microwave Model: FFMV1846VS Dishwasher Model: FFCD2418US Range/Cooktop Model: FFEF3054TS)

#### **Bathroom Selections:**

- Niagara Quartz Countertops
- Brushed Nickel Brantford Bath Sink Fixture
- Brushed Nickel BP20576195 Pulls
- CS23 12x12 w/ 89 Smoke Grey Grout Ceramic Tile Bath Surrond
- Seattle Snow Cabinets

#### **Flooring Selections:**

- Resolute 5" Plus Loft Pine 5047 LVP (Foyer, Great Room, Kitchen/Breakfast Nook)
- Pro 12 II 180 Summit Vinyl (Laundry Room, Primary Bath, Bath 2, Powder Room)
- Graceful Finesse Concrete Carpeting

#### **Interior Paint Selections:**

- Primary Interior Color: Agreeable Gray SW7029
- Formal Dining Room Color: Cityscape SW7067 (Picture Frame Wainscoting)
- Built-in Bench/Cubby in Hall 1

## Fireplace Selections:

- DRT2040 42" LP
- Wescott Mantle
- Absolute Black Surround

### **Lighting Selections:**

- Seville Brushed Nickel Package
- 2 Pendants over Kitchen Island (Model: 6139801-962)
- 4 LED Recess Lights in Kitchen

#### **Exterior Selections:**

- Paint Grade Smooth, 6 Panel Door with Aquaverde SW7036 Paint with 5/0 Transom and 2 1/2 Light GBG Sidelights
- Moire Black Dimensional Shingles
- Norris Grey Ledgestone Facade
- Victorian Grey Vinyl Siding, Shake, and B&B
- White Exterior Trim
- 4 over 1 White Windows
- Black Board & Battern
- White Garage Doors with Hardware
  and Window Inserts
- White Gutters
- Sod Location: Front and Sides