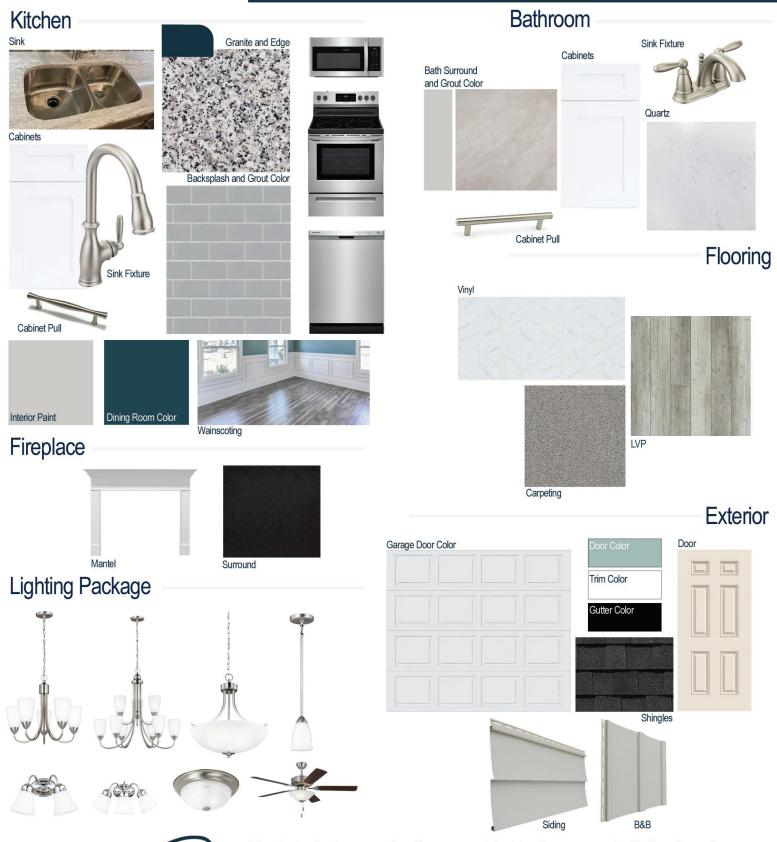

#### **Kitchen Selections:**

- Brushed Nickel Brantford Kitchen Sink Fixture
- Standard SS 50/50 Double Bowl Sink
- Seattle Snow Cabinets
- Brushed Nickel BP9161196195 Pulls
- 1/2 Bullnose Edge Luna Pearl Granite Countertops
- 3X6 114 Desert Grey Subway Tiles with 89 SMmoke Grey Grout Set in Brick Pattern Backsplash
- Ferguson/Frigidaire
  Stainless Steel Electric Appliances
  (Microwave Model: FFMV1846VS
  Dishwasher Model: FFCD2418US
  Range/Cooktop Model: FFEF3054TS)

#### **Bathroom Selections:**

- Niagara Quartz Countertops
- Brushed Nickel Brantford Bath Sink Fixture
- Brushed Nickel BP20576195 Knob/Pull
- CS23 12x12 w/ 89 Smoke Grey Grout Ceramic Tile Bath Surrond
- Seattle Snow Cabinets

## Flooring Selections:

- Resolute 5" Plus Distinct Pine 5039 LVP (Foyer, Great Room, Formal Dining Room, Kitchen/Breakfast)
- Pro 12 II 180 Summit Vinyl (Laundry Room, Primary Bath, Bath 2, Powder Room)
- Graceful Finesse Concrete Carpeting

#### **Interior Paint Selections:**

- Primary Interior Color: Passive Grey SW7064
- Formal Dining Room Color: Moscow Midnight SW9142 (Picture Frame Wainscoting)

### **Fireplace Selections:**

- DRT2040 42" LP
- Wescott Mantle
- Absolute Black Surround

### **Lighting Selections:**

- Seville Brushed Nickel Package
- 2 Pendants over Kitchen Island (Model: 6120201-962)
- 4 LED Recess Lights in Kitchen

#### **Exterior Selections:**

- Paint Grade Smooth, 6 Panel Door with Festoon Aqua SW0019 Paint with 5/0 Transom and 2 1/2 Light GBG Sidelights
- Moire Black Dimensional Shingles
- Victorian Grey Vinyl Siding and B&B
- White Exterior Trim
- 4 over 1 White Windows
- White Garage Door with Hardware and Window Inserts
- Black Gutters
- Sod Location: Front and Sides