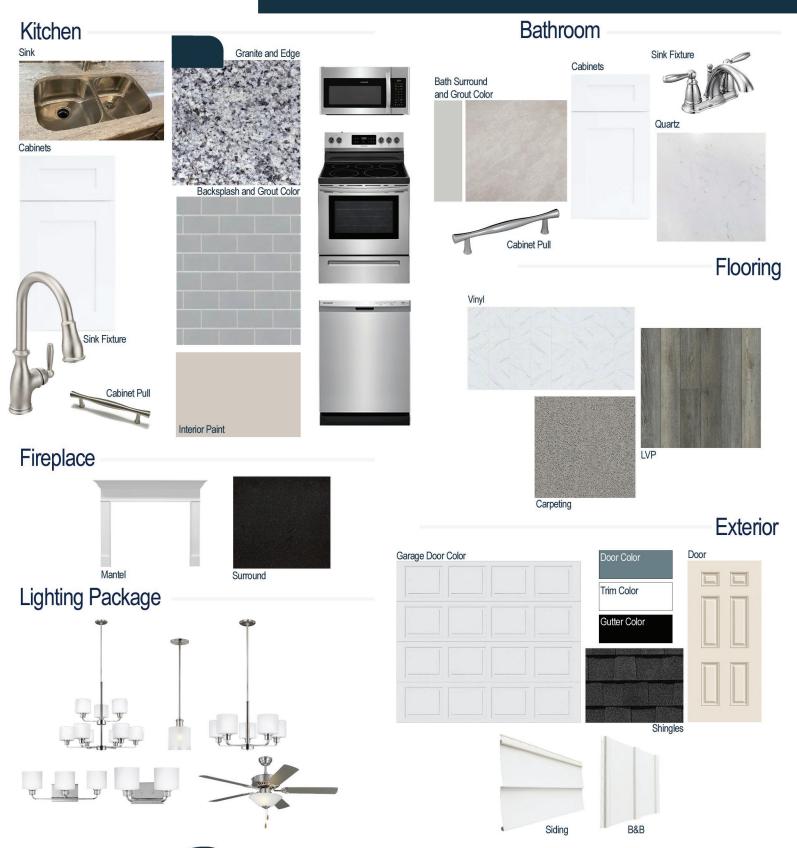

#### **Kitchen Selections:**

- Brushed Nickel Brantford Kitchen Sink Fixture
- Standard SS 50/50 Double Bowl Sink
- Seattle Snow Cabinets
- Brushed Nickel BP9161196195 Pulls
- 1/2 Bullnose Edge Azul Platino Granite Countertops
- 3X6 114 Desert Grey Subway Tiles with 89 Smoke Grey Grout Set in Brick Pattern Backsplash
- Ferguson/Frigidaire
  Stainless Steel Electric Appliances
  (Microwave Model: FFMV1846VS
  Dishwasher Model: FFCD2418US
  Range/Cooktop Model: FFEF3054TS)

#### **Bathroom Selections:**

- Niagara Quartz Countertops
- Chrome Brantford Bath Sink Fixture
- Chrome BP9161196180 Pulls
- CS23 12x12 w/ 89 Smoke Grey Grout Ceramic Tile Bath Surrond
- Seattle Snow Cabinets

#### Flooring Selections:

- Resolute 5" Plus Loft Pine 5047 LVP (Foyer, Great Room, Kitchen, Breakfast Nook/Dining Area)
- Pro 12 180 II Summit Vinyl (Primary Bath, Laundry, Bath 2, Powder Room)
- Graceful Finesse Concrete Carpeting

#### **Interior Paint Selections:**

 Primary Interior Color: Agreeable Grey SW7036

#### **Fireplace Selections:**

- DRT2040 42" LP
- Wescott Mantle
- Absolute Black Surround

#### **Lighting Selections:**

- Canfield Brushed Nickel Package
- 2 Pendants over Island (Model: 6139801-962)
- 4 LED Recess Lights in Kitchen

#### **Exterior Selections:**

- Paint Grade Smooth, 6 Panel Door with LabradoriteSW7619 Paint with 5/0 Transom and 2 1/2 Light GBG Sidelights
- · Moire Black Dimensional Shingles
- White Vinyl Body Siding and B&B
- White Exterior Trim
- 4 over 1 White Windows
- White Garage Door with Window Inserts and Hardware
- Black Gutters
- Sod Location: Front and Sides
- Whole Yard Irrigation