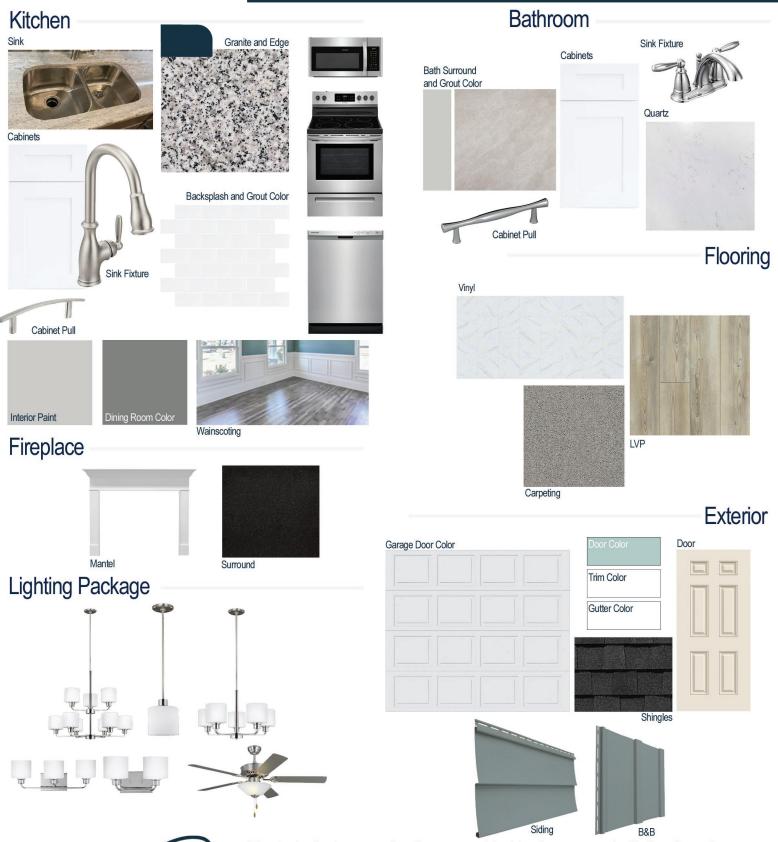

#### **Kitchen Selections:**

- Brushed Nickel Brantford Kitchen Sink Fixture
- Standard SS 50/50 Double Bowl Sink
- Seattle Snow Cabinets
- Brushed Nickel 6501195 Pulls
- 1/2 Bullnose Edge Luna Pearl Granite Countertops
- 3X6 0190 Arctic White Subway Tiles with 44 Bright White Grout Set in Brick Pattern Backsplash
- Ferguson/Frigidaire
  Stainless Steel Electric Appliances
  (Microwave Model: FFMV1846VS
  Dishwasher Model: FFCD2418US
  Range/Cooktop Model: FFEF3054TS)

#### **Bathroom Selections:**

- Niagara Quartz Countertops
- Chrome Brantford Bath Sink Fixture
- Chrome BP9161196180 Pulls
- CS23 12x12 w/ 89 Smoke Grey Grout Ceramic Tile Bath Surrond
- Seattle Snow Cabinets

### Flooring Selections:

- Resolute 7" Plus Cut Pine 1005 LVP (Foyer, Great Room, Kitchen, Breakfast Nook/Dining Area)
- Pro 12 180 II Summit Vinyl (Primary Bath, Laundry, Bath 2, Powder Room)
- Graceful Finesse Concrete Carpeting

#### **Interior Paint Selections:**

- Primary Interior Color: Passive Grey SW7064
- Formal Dining Room Color: Cityscape SW7067 (Picture Frame Wainscoting)

### **Fireplace Selections:**

- DRT2040 42" LP
- Wescott Mantle
- Absolute Black Surround

### **Lighting Selections:**

- Canfield Brushed Nickel Package
- 2 Pendants over Island (Model: 6128801-962)
- 4 LED Recess Lights in Kitchen

#### **Exterior Selections:**

- Paint Grade Smooth, 6 Panel Door with Watery SW6478 Paint with 5/0 Transom and 2 1/2 Light GBG Sidelights
- · Moire Black Dimensional Shingles
- English Wedgewood Vinyl Body Siding and B&B
- White Exterior Trim
- 4 over 1 White Windows
- White Garage Door with Window Inserts and Hardware
- White Gutters
- Sod Location: Front and Sides
- Whole Yard Irrigation