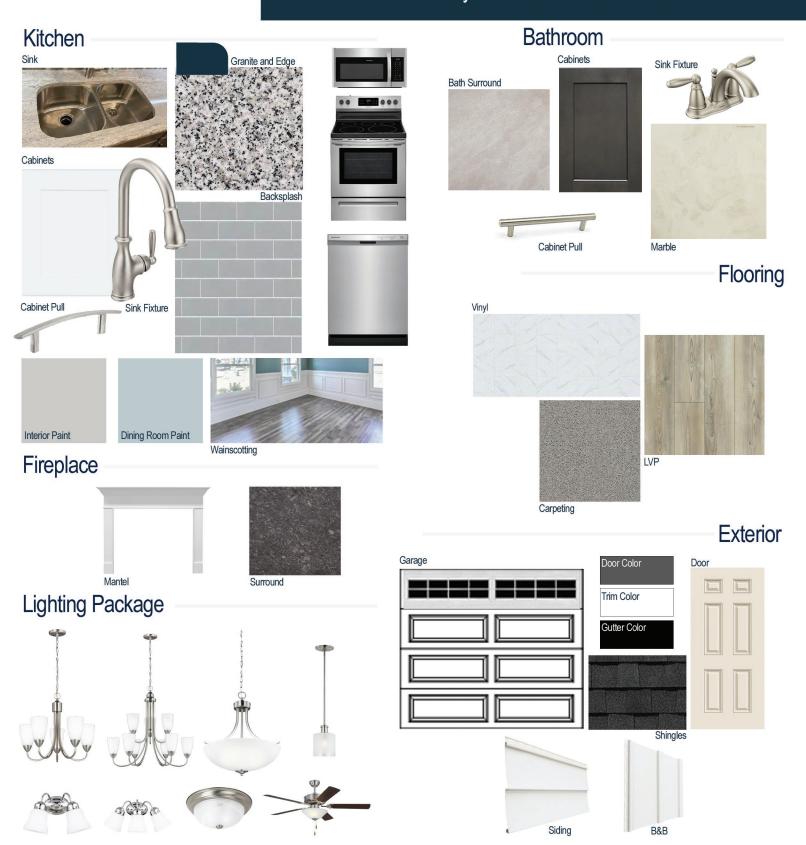

#### **Kitchen Selections:**

- Brushed Nickel Brantford Kitchen Sink Fixture
- Standard SS 50/50 Double Bowl Sink
- Shaker FP White Cabinets
- Brushed Nickel 6501195 Knob/Pull
- 1/2 Bullnose Edge Luna Pearl Granite Countertops
- 3X6 114 Desert Grey Subway Tiles with 44 Bright White Grout Set in Brick Pattern Backsplash
- Ferguson/Frigidaire
  Stainless Steel Electric Appliances
  (Microwave Model: FFMV1846VS
  Dishwasher Model: FFCD2418US
  Range/Cooktop Model: FFEF3054TS)

#### **Bathroom Selections:**

- Marble #122 Countertops
- Brushed Nickel Brantford Bath Sink Fixture
- Brushed Nickel BP20576195 Knob/Pull
- CA23 12x12 w/ 89 Smoke Grey Grout Ceramic Tile Bath Surrond
- Shaker FP Charcoal Cabinets

## **Flooring Selections:**

- Resolute 7" Plus Cut Pine 1005 LVP (Foyer, Great Room, Formal Dining Room, Kitchen/Breakfast)
- Pro 12 II 180 Summit Vinyl (Laundry Room, Master Bath, Hall Baths)
- Graceful Finesse Concrete Carpeting

#### **Interior Paint Selections:**

- Primary Interior Color: Passive Grey SW7064
- Dining Room Color: Sleepy Blue SW6225 (Picture Frame Wainscoting)

### **Fireplace Selections:**

- DRT2040 42" LP
- Wescott Mantle
- Steel Grey Surround

### **Lighting Selections:**

- Seville Brushed Nickel Package
- 2 Pendants over Kitchen Island (Model: 6139801-962)
- 4 LED Recess Lights in Kitchen

#### **Exterior Selections:**

- Paint Grade Smooth, 6 Panel Door with Peppercorn SW7674 Paint with 5/0 Transom and 2 1/2 Light GBG Sidelights
- Moire Black Dimensional Shingles
- White Vinyl Siding and B&B
- White Exterior Trim
- 4 over 4 White Windows
- White Ranch/Stockton II Garage
- Black Gutters