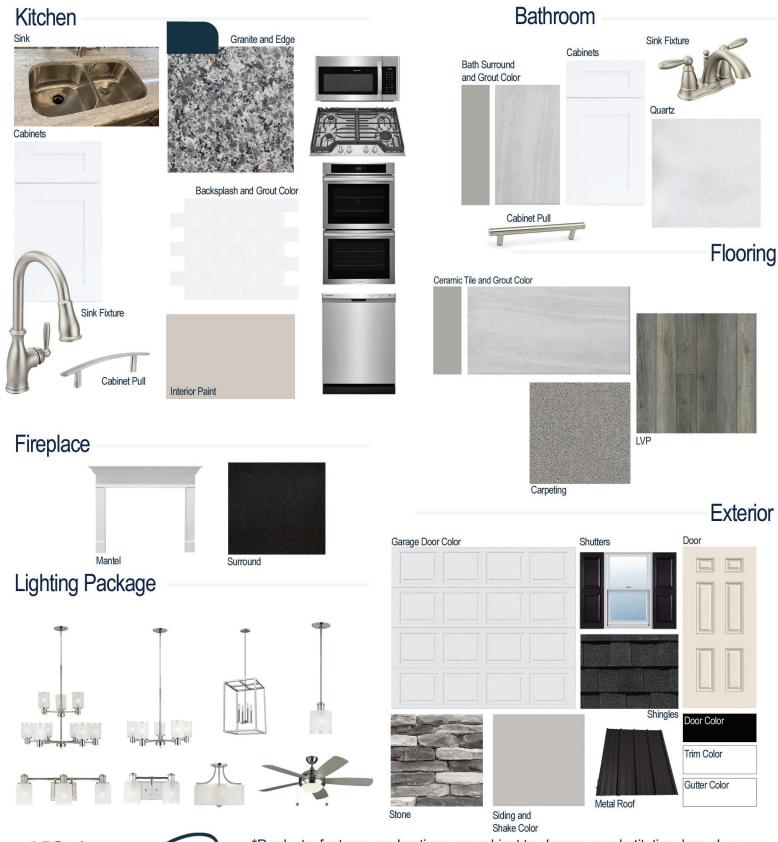

#### **Kitchen Selections:**

- Brushed Nickel Brantford Kitchen Sink Fixture
- Standard SS 50/50 Double Bowl Sink
- Seattle Snow Cabinets
- Brushed Nickel 6501195 Pulls
- 1/2 Bullnose Edge New Caledonia Granite Countertops
- 3X6 0190 Arctic White Subway Tiles with 44 Bright White Grout Set in Brick Pattern Backsplash
- Gourmet Kitchen Layout
- Ferguson/Frigidaire Stainless Steel Natural Gas Appliances (Microwave Model: FFMV1846VS Dishwasher Model: FFCD2418US Cooktop Model: FCCG3027AS Double Oven Model: FCWD3027AS8)

#### **Bathroom Selections:**

- Simply White Quartz Countertops
- Brushed Nickel Brantford Bath Sink Fixture
- Brushed Nickel BP20576195 Pulls
- CG07 12X24 Staggered with 78 Sterling Silver Grout Ceramic Tile Bath Surrond
- Seattle Snow Cabinets

#### **Flooring Selections:**

- Resolute 5" Plus Loft Pine 5047 LVP (Foyer, Great Room, Kitchen, Dining Area, Office/Flex)
- CG07 12X24 Staggered with 78 Sterling Silver Grout (Primary Bath, Bath 2 and 3, Powder Room, Laundry Room) Ceramic Tiles
- Graceful Finesse Concrete Carpeting

#### **Interior Paint Selections:**

- Primary Interior Color: Agreeable Grey SW7029
- Built-in Bench/Cubby in Hall 1

#### **Fireplace Selections:**

- DRT2040 42" NG
- Wescott Mantle
- Absolute Black Surround

#### **Lighting Selections:**

- Norwood Brushed Nickel Package
- 2 Pendants over Kitchen Island (Model: 6139801-962)
- 5 LED Recess Lights in Kitchen

#### **Exterior Selections:**

- Paint Grade Smooth, 6 Panel Door with Black Magic SW6991 Paint with 5/0 Transom and 2 1/2 Light GBG Sidelights
- Moire Black Dimensional Shingles and Matte Black Metal Roof (per plan)
- Norris Grey Ledgestone Facade
- Knitting Needles SW7672 Painted Fiber Cement Body Siding and Shake
- Extra White Exterior Trim
- 4 over 4 White Windows
- Black Raised Panel Shutters
- White 3-Car Garage Doors with Hardware and Window Inserts
- White Gutters
- Sod Location: Front and Sides