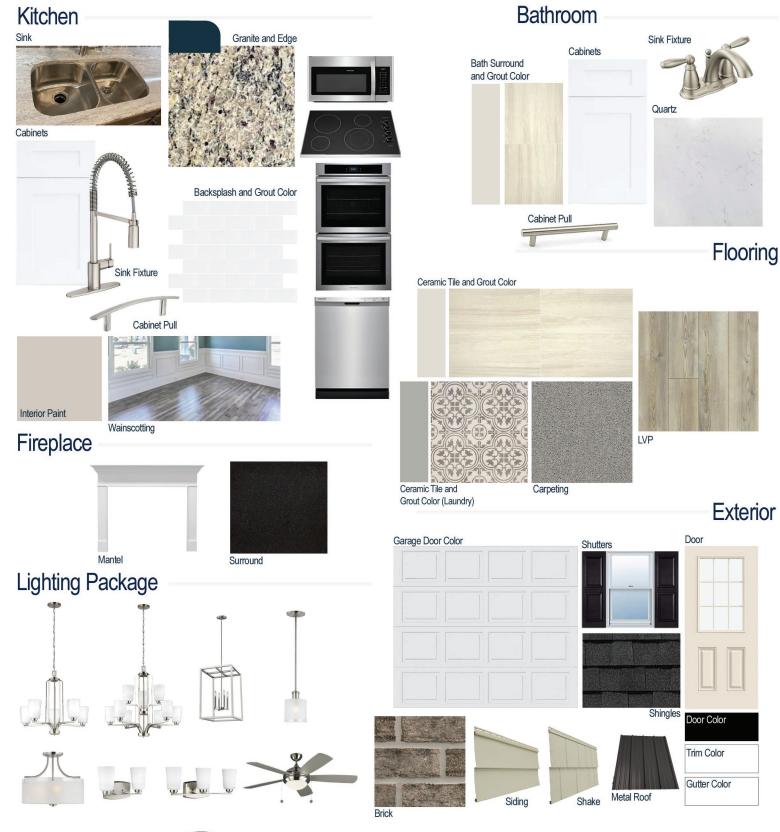

#### **Kitchen Selections:**

- Brushed Nickel ALIGN 5923 Kitchen Sink Fixture
- Standard SS 50/50 Double Bowl Sink
- Seattle Snow Cabinets
- Brushed Nickel 6501195 Pulls
- 1/2 Bullnose Edge Santa Cecila Light Granite Countertops
- 3X6 0190 Arctic White Subway Tiles with 44 Bright White Grout Set in Brick Pattern Backsplash
- Gourmet Kitchen Layout
- Ferguson/Frigidaire Stainless Steel Electric Appliances (Microwave Model: FFMV1846VS Dishwasher Model: FFCD2418US Cooktop Model: FFEC3025US Double Ovens Model: FCWD3027AS)

#### **Bathroom Selections:**

- Niagara Quartz Countertops
- Brushed Nickel Brantford Bath Sink Fixture
- Brushed Nickel BP20576195 Knob/Pull
- AV17 12x24 Staggered w/ 90 Light Pewter Grout Ceramic Tile Bath Surrond
- Seattle Snow Cabinets

#### **Flooring Selections:**

- Resolute 7" Plus Cut Pine 1005 LVP (Foyer, Great Room, Kitchen, Dining Area, Carolina Room)
- AV17 12X24 Staggered with 90 Light Pewter Grout (Primary Bath, Bath 2) and ME20 12X12 with 78 Sterling Silver Grout (Laundry Room) Ceramic Tiles
- Graceful Finesse Concrete Carpeting

#### **Interior Paint Selections:**

- Primary Interior Color: Agreeable Grey SW7029
- Picture Frame Wainscotting to Foyer
- Built-in Bench/Cubby in Mud Room

#### **Fireplace Selections:**

- DRT2040 42" LP
- Wescott Mantle
- Absolute Black Surround

## Lighting Selections:

- Norwood Brushed Nickel Package
- 2 Pendants over Kitchen Island (Model: 6137301-962)
- 4 LED Recess Lights in Kitchen
- 4 LED Recess Lights in Great Room

### **Exterior Selections:**

- Paint Grade Smooth, 684FG78 3/0X6/0 9 Light Over 2 Panel Door with Black Magic SW6991 Paint
- Moire Black Dimensional Shingles and Matte Black Metal Roof (per plan)
- Chespeake Grey Brick Facade
- Tuscan Olive Vinyl Body Siding and Shake
- White Exterior Trim
- Black Raised Panel Shutters
- 6 over 6 White Windows
- White Garage Door with Hardware and Window Insert
- White Gutters
- Sod Location: Front, Sides, and 30' in Rear
- Whole Yard Irrigation with Rain Sensor