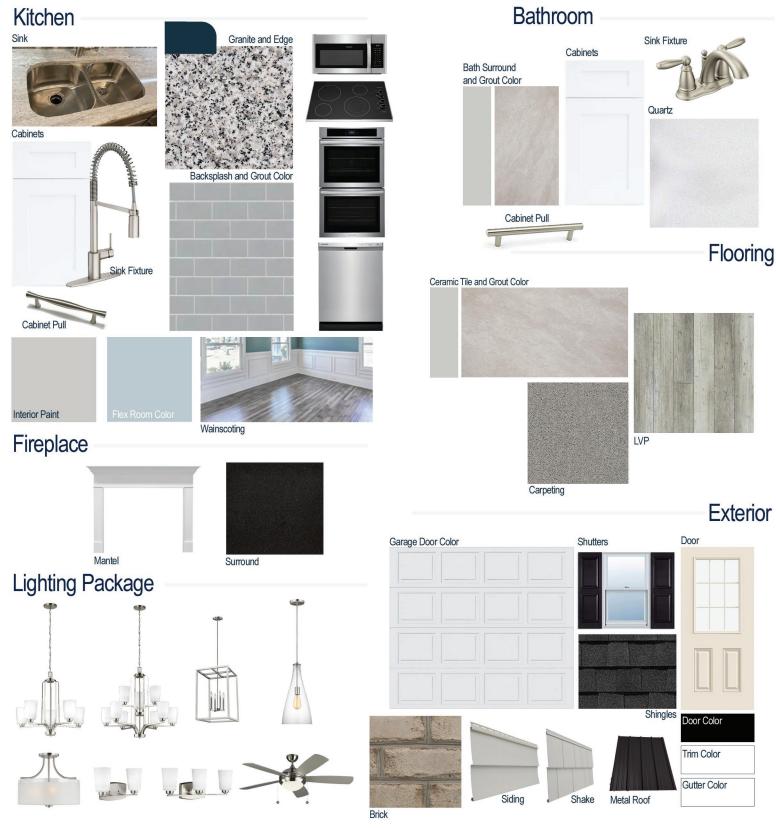

#### **Kitchen Selections:**

- Brushed Nickel ALIGN 5923 Kitchen Sink Fixture
- Standard SS 50/50 Double Bowl Sink
- Seattle Snow Cabinets
- Brushed Nickel BP9161196195 Pulls
- 1/2 Bullnose Edge Luna Pearl Granite Countertops
- 3X6 114 Desert Grey Subway Tiles with 89 Smoke Grey Grout Set in Brick Pattern Backsplash
- Gourmet Kitchen Layout
- Ferguson/Frigidaire Stainless Steel Electric Appliances (Microwave Model: FFMV1846VS Dishwasher Model: FFCD2418US Cooktop Model: FFEC3025US Double Ovens Model: FCWD3027AS)

#### **Bathroom Selections:**

- Simply White Quartz Countertops
- Brushed Nickel Brantford Bath Sink Fixture
- Brushed Nickel BP20576195 Pulls
- CS23 12x24 Staggered w/ 89 Smoke Grey Grout Ceramic Tile Bath Surrond
- Seattle Snow Cabinets

## **Flooring Selections:**

- Resolute 5" Plus Distinct Pine 5039 LVP (Foyer, Kitchen/Breakfast, Great Room, Office/Flex Room)
- CS23 12X24 Staggered with 89 Smoke Grey Grout (Primary Bath, Bath 2, Laundry Room) Ceramic Tiles
- Graceful Finesse Concrete Carpeting

#### **Interior Paint Selections:**

- Primary Interior Color: Passive Grey SW7064
- Flex Room Color: Sleepy Blue SW6225 (Picture Frame Wainscoting)
- Picture Frame Wainscotting to Foyer

## **Fireplace Selections:**

- DRT2040 42" LP
- Wescott Mantle
- Absolute Black Surround

## **Lighting Selections:**

- Franport Brushed Nickel Package
- 2 Pendants over Kitchen Bar (Model: 6537001-962)
- 4 LED Recess Lights in Kitchen
- 4 LED Recess Lights in Great Room

## **Exterior Selections:**

- Paint Grade Smooth, 684FG78 3/0X6/0 9 Light Over 2 Panel Door with Black Magic SW6991 Paint
- Moire Black Dimensional Shingles and Matte Black Metal Roof (per plan)
- Oyster Bay Brick Facade
- Victorian Grey Vinyl Body Siding and Shake
- White Exterior Trim
- Black Raised Panel Shutters
- 6 over 6 White Windows
- White Garage Door with Hardware and Window Insert
- White Gutters
- Sod Location: Front, Sides, and 30' in Rear
- Whole Yard Irrigation with Rain Sensor