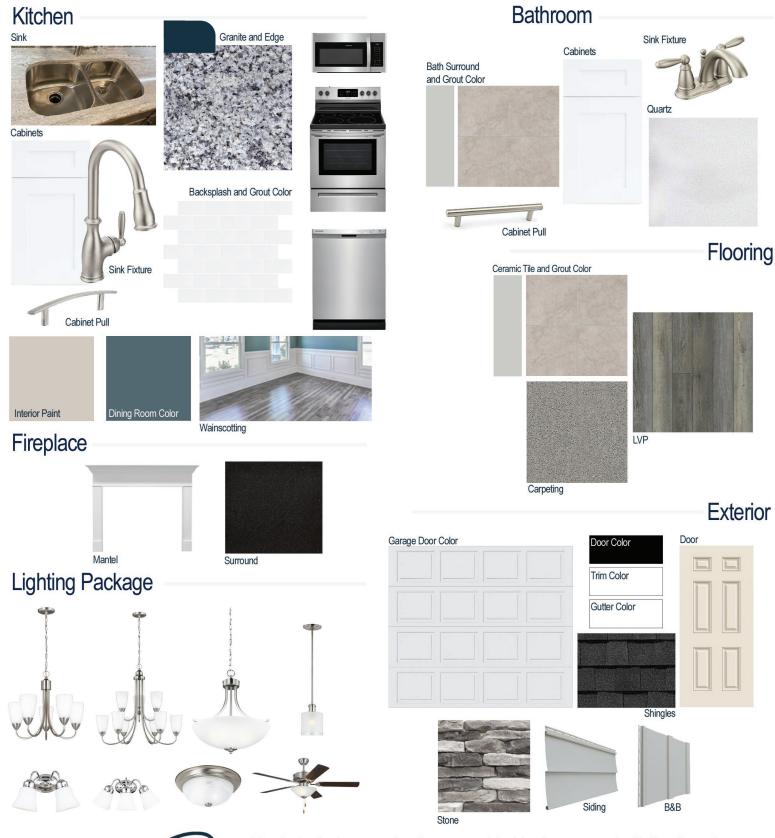

#### Kitchen Selections:

- Brushed Nickel Brantford Kitchen Sink Fixture
- Standard SS 50/50 Double Bowl Sink
- Seattle Snow Cabinets
- Brushed Nickel 6501195 Pulls
- 1/2 Bullnose Edge Azul Platino Granite Countertops
- 3X6 0190 Arctic White Subway Tiles with 44 Bright White Grout Set in Brick Pattern Backsplash
- Ferguson/Frigidaire
  Stainless Steel Electric Appliances
  (Microwave Model: FFMV1846VS
  Dishwasher Model: FFCD2418US
  Range/Cooktop Model: FFEF3054TS)

#### **Bathroom Selections:**

- Simply White Quartz Countertops
- Brushed Nickel Brantford Bath Sink Fixture
- Brushed Nickel BP20576195 Pulls
- AR05 12x12 w/ 89 Smoke Grey Grout Ceramic Tile Bath Surrond
- Seattle Snow Cabinets

### **Flooring Selections:**

- Resolute 5" Plus Loft Pine 5047 LVP (Foyer, Great Room, Formal Dining Room, Kitchen/Breakfast, Laundry, Bath 2 and 3, Powder Room)
- AR05 12X12 with 89 Smoke Grey Grout Ceramic Tiles (Primary Bath)
- Graceful Finesse Concrete Carpeting

#### **Interior Paint Selections:**

- Primary Interior Color: Agreeable Grey SW7029
- Formal Dining Room Color: Waterloo SW9141 (Picture Frame Wainscoting)

### **Fireplace Selections:**

- DRT2040 42" LP
- Wescott Mantle
- Absolute Black Surround

#### **Lighting Selections:**

- Seville Brushed Nickel Package
- 2 Pendants over Kitchen Bar (Model: 6139801-962)
- 4 LED Recess Lights in Kitchen

#### **Exterior Selections:**

- Paint Grade Smooth, 6 Panel Door with Black Magic SW6991 Paint with 3/0 Transom
- Moire Black Dimensional Shingles and Matte Black Metal Roof (per plan)
- Norris Grey Ledgestone Facade
- Everest Vinyl Body Siding and B&B
- Extra White Exterior Trim
- 4 over 1 White Windows
- White Garage Door with Window Inserts and Hardware
- White Gutters
- Sod Location: Front and Sides