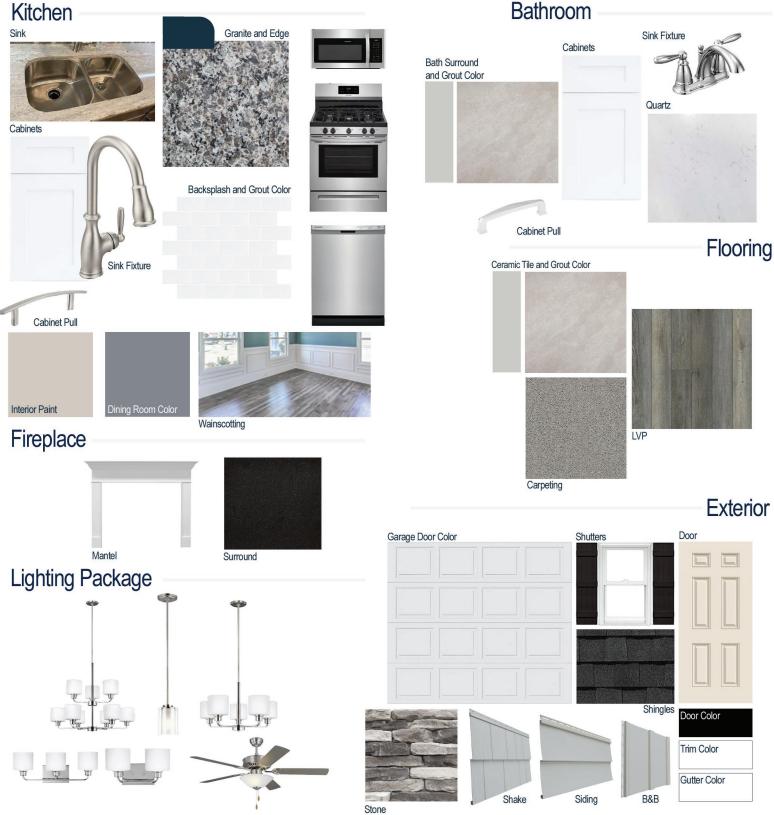

#### **Kitchen Selections:**

- Brushed Nickel Brantford Kitchen Sink Fixture
- Standard SS 50/50 Double Bowl Sink
- Seattle Snow Cabinets
- Brushed Nickel 6501195 Pulls
- 1/2 Bullnose Edge New Caledonia Granite Countertops
- 3X6 0190 Arctic White Subway Tiles with 44 Bright White Grout Set in Brick Pattern Backsplash
- Ferguson/Frigidaire Stainless Steel Natural Gas Appliances (Microwave Model: FFMV1846VS Dishwasher Model: FFCD2418US Range/Cooktop Model: FFGF3054TS)

#### **Bathroom Selections:**

- Niagara Quartz Countertops
- Chrome Brantford Bath Sink Fixture
- Brushed Nickel BP81092180 Pulls
- CS23 12x12 w/ 89 Smoke Grey Grout Ceramic Tile Bath Surrond
- Seattle Snow Cabinets

#### **Flooring Selections:**

- Resolute 5" Plus Loft Pine 5047 LVP (Foyer, Great Room, Kitchen/Breakfast, Formal Dining Room)
- CS23 12X12 with 89 Smoke Grey Grout Ceramic Tiles (Laundry, Primary Bath, Powder Room, Bath 2 and 3)
- Graceful Finesse Concrete Carpeting

#### **Interior Paint Selections:**

- Primary Interior Color: Agreeable Grey SW7029
- Formal Dining Room Color: Serious Grey SW6256 (Picture Frame Wainscoting)

#### **Fireplace Selections:**

- DRT2040 42" NG
- Wescott Mantle
- Steel Grey Surround

#### **Lighting Selections:**

- Canfield Brushed Nickel Package
  (Chrome in Bathroom)
- 2 Pendants over Kitchen Bar (Model: 6137301-962)
- 4 LED Recess Lights in Kitchen

#### **Exterior Selections:**

- Paint Grade Smooth, 6 Panel Door with Black Magic SW6991 Paint with 3/0 Transom
- Moire Black Dimensional Shingles
- Norris Grey Ledgestone Facade
- Everest Vinyl Body Siding, B&B, and Shake
- White Exterior Trim
- Black Board & Batten Shutters
- 4 over 1 White Windows
- White Garage Door with Window Inserts and Hardware
- White Gutters
- Sod Location: Front and Sides