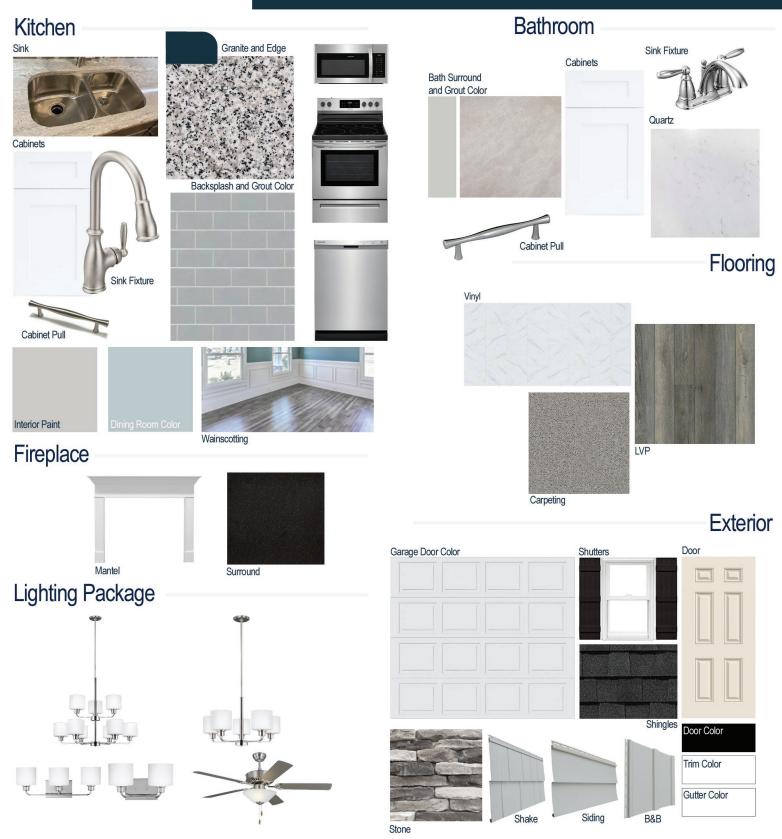

#### **Kitchen Selections:**

- Brushed Nickel Brantford Kitchen Sink Fixture
- Standard SS 50/50 Double Bowl Sink
- Seattle Snow Cabinets
- Brushed Nickel BP9161196195 Pulls
- 1/2 Bullnose Edge Luna Pearl Granite Countertops
- 3X6 114 Desert Grey Subway Tiles with 89 Smoke Grey Grout Set in Brick Pattern Backsplash
- Ferguson/Frigidaire
  Stainless Steel Electric Appliances
  (Microwave Model: FFMV1846VS
  Dishwasher Model: FFCD2418US
  Range/Cooktop Model: FFEF3054TS)

#### **Bathroom Selections:**

- Niagara Quartz Countertops
- Chrome Brantford Bath Sink Fixture
- Chrome BP9161196180 Pulls
- CS23 12x12 w/ 89 Smoke Grey Grout Ceramic Tile Bath Surrond
- Seattle Snow Cabinets

## Flooring Selections:

- Resolute 5" Plus Loft Pine 5047 LVP (Foyer, Great Room, Kitchen, Formal Dining Area)
- Pro 12 180 II Summit Vinyl (Primary Bath, Laundry, Bath 2 and 3, Powder Room)
- Graceful Finesse Concrete Carpeting

#### **Interior Paint Selections:**

- Primary Interior Color: Passive Grey SW7064
- Formal Dining Room Color: Rain SW6219 (Picture Frame Wainscoting)

### **Fireplace Selections:**

- DRT2040 42" LP
- Wescott Mantle
- Absolute Black Surround

### **Lighting Selections:**

- Canfield Brushed Nickel Package
- LED Recess Lights in Kitchen (per plan)

#### **Exterior Selections:**

- Paint Grade Smooth, 6 Panel Door with Black Magic SW6991 Paint with 5/0 Transom and 2 1/2 Light GBG Sidelights
- Moire Black Dimensional Shingles
- Norris Grey Ledgestone Facade
- Everest Vinyl Siding, Shake, and B&B
- White Exterior Trim
- 4 over 1 White Windows
- Black Board & Batten Shutters
- White Garage Door with Window Inserts and Hardware
- White Gutters
- Sod Location: Front and Sides
- Whole Yard Irrigation