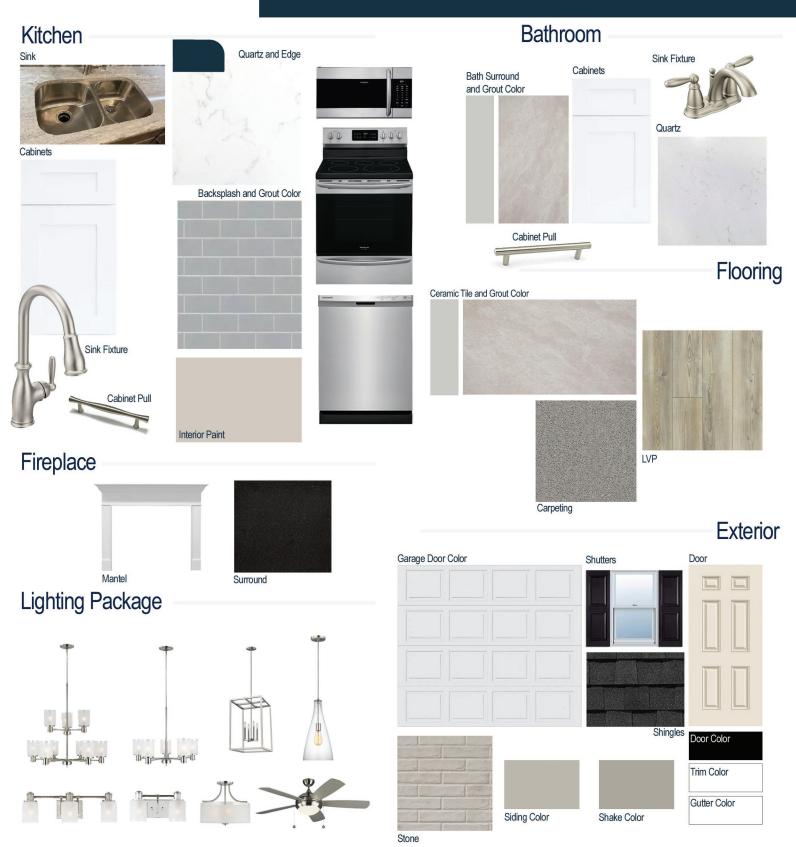

#### **Kitchen Selections:**

- Brushed Nickel Brantford Kitchen Sink Fixture
- Standard SS 50/50 Double Bowl Sink
- Seattle Snow Cabinets
- Brushed Nickel BP9161196195 Pulls
- 1/2 Bullnose Edge Carrara Retro Quartz Countertops
- 3X6 114 Desert Grey Subway Tiles with 89 Smoke Grey Grout set in Brick Pattern Backsplash
- Ferguson/Frigidaire
  Stainless Steel Electric Appliances
  (Microwave Model: FGMV17WNVF
  Dishwasher Model: FFCD2418US
  Range Model: GCRE3038AF)

#### **Bathroom Selections:**

- Niagara Quartz Countertops
- Brushed Nickel Brantford Bath Sink Fixture
- Brushed Nickel BP20576195 Pulls
- CS23 12x24 Staggered w/ 89 SMoke Grey Grout Ceramic Tile Bath Surrond
- Seattle Snow Cabinets

### Flooring Selections:

- Resolute 5" Plus Distinct Pine 5039 LVP (Foyer, Great Room, Kitchen, Dining Area)
- CS23 12X24 Staggered with 89 Smoke Grey Silver Grout Ceramic Tiles (Laundry, Primary Bath, Powder Room, Hall Baths)
- Graceful Finesse Concrete Carpeting

#### **Interior Paint Selections:**

- Primary Interior Color: Agreeable Grey SW7029
- Built-in Bench/Cubby (per plan)

## **Fireplace Selections:**

- DRT2040 42" LP
- Wescott Mantle
- Absolute Black Surround

### **Lighting Selections:**

- · Norwood Brushed Nickel Package
- 2 Pendants over Kitchen Bar (Model: 6537001-962)
- LED Recess Lights in Kitchen (per plan)

#### **Exterior Selections:**

- Paint Grade Smooth 6 Panel Door with Black Magic SW6991 Paint with Matching Transom and 1 Sidelight (per plan)
- · Moire Black Dimensional Shingle
- Mindful Grey SW7016 Painted Fort Mill Brick Facade
- Mindful Grey SW7016 Painted Fiber Cement Body Siding
- Dorian Grey SW7017 Painted Fiber Cement Shake
- Extra White Exterior Trim
- 6 over 6 White Windows
- Black Raised Panel Shutters
- White Garage with Window Insert and Hardware
- White Gutters
- Sod Location: Front and Sides