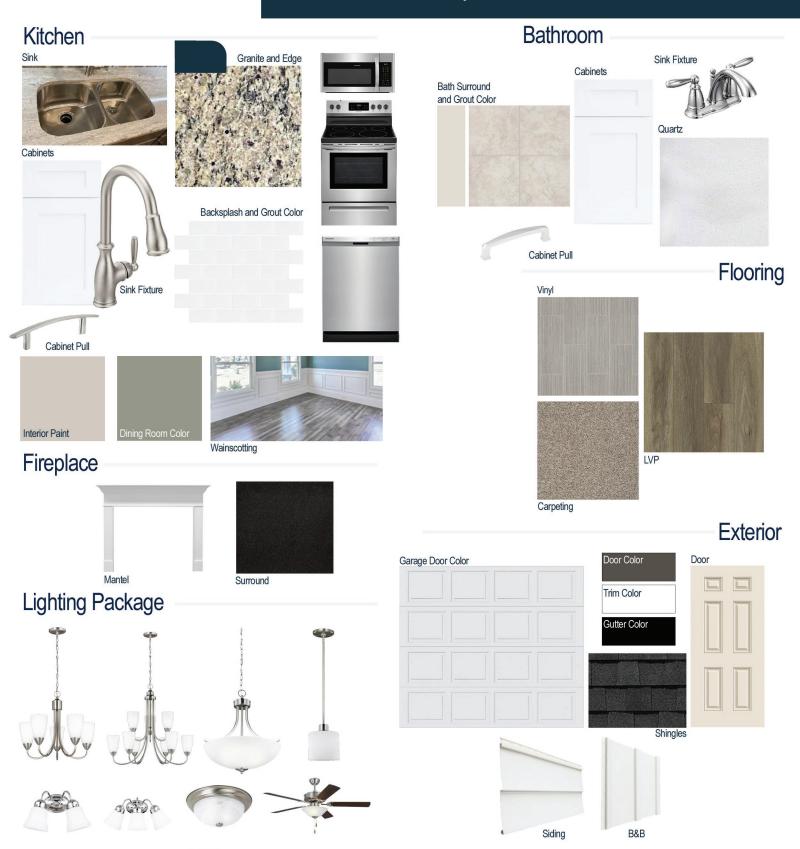

#### **Kitchen Selections:**

- Brushed Nickel Brantford Kitchen Sink Fixture
- Standard SS 50/50 Double Bowl Sink
- Seattle Snow Cabinets
- Brushed Nickel 6501195 Pulls
- 1/2 Bullnose Edge Santa Cecila Light Granite Countertops
- 3x6 0190 Arctic White with 44 Bright White Grout set in Brick Pattern
- Ferguson/Frigidaire
  Stainless Steel Electric Appliances
  (Microwave Model: FFMV1846VS
  Dishwasher Model: FFCD2418US
  Range Model: FFMV1846VS)

#### **Bathroom Selections:**

- Simply White Quartz Countertops
- · Chrome Brantford Bath Sink Fixture
- Chrome BP81092180 Pulls
- AR04 12x12 with 90 Light Pewter Grout Ceramic Tile Bath Surrond
- Seattle Snow Cabinets

## **Flooring Selections:**

- Resolute 7" Plus Wire Walnut 7040 LVP (Foyer, Great Room, Kitchen/Breakfast, Formal Dining Room)
- Highlands ii 170 Legacy Vinyl (Laundry, Primary Bath, Bath 2, Powder Room)
- Graceful Finesse Soft Taupe Carpeting

### **Interior Paint Selections:**

- Primary Interior Color: Agreeable Grey SW7029
- Formal Dining Room Color: Evergreen Fog SW9130 (Picture Frame Wainscoting)

### **Fireplace Selctions:**

- DRT2040 42" LP
- Wescott Mantel
- Absolute Black Surround

### **Lighting Selections:**

- Seville Brushed Nickel Package
- 2 Pendants over Kitchen Island (Model: 6128801-962)
- 4 LED Recess Lights in Kitchen

#### **Exterior Selections:**

- Paint Grade Smooth, 6 Panel Door with Urbane Bronze SW7048 Paint with 5/0 Transom and 2 1/2 Light GBG Sidelights
- Moire Black Dimensional Shingles
- White Vinyl Body Siding and B&B
- White Exterior Trim
- 4 over 1 White Windows
- White Garage Door with Window Inserts and Hardware
- Black Gutters
- Sod Location: Front and Sides