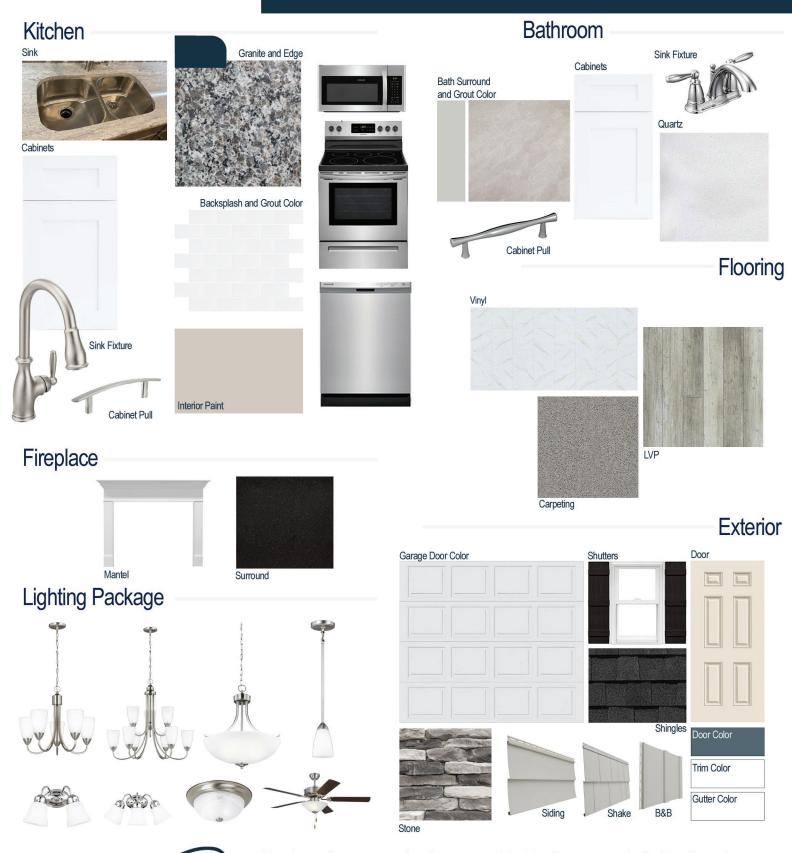

#### **Kitchen Selections:**

- Brushed Nickel Brantford Kitchen Sink Fixture
- Standard SS 50/50 Double Bowl Sink
- Seattle Snow Cabinets
- Brushed Nickel 6501195 Pulls
- 1/2 Bullnose Edge New Caledonia Granite Countertops
- 3x6 0190 Arctic White with 44 Bright White Grout set in Brick Pattern
- Ferguson/Frigidaire Stainless Steel Electric Appliances (Microwave Model: FFMV1846VS Dishwasher Model: FFCD2418US Range Model: FFMV1846VS)

#### **Bathroom Selections:**

- · Simply White Quartz Countertops
- Chrome Brantford Bath Sink Fixture
- Chrome BP9161196180 Pulls
- CS23 12x12 with 89 Smoke Grey Grout Ceramic Tile Bath Surrond
- Seattle Snow Cabinets

#### **Flooring Selections:**

- Resolute 5" Plus Distinct Pine 5039 LVP (Foyer, Great Room, Kitchen, Dining Area)
- Pro 12 II 180 Summit Vinyl (Laundry, Primary Bath, Bath 2 and 3)
- Graceful Finesse Concrete Carpeting

#### **Interior Paint Selections:**

 Primary Interior Color: Agreeable Grey SW7029

## **Fireplace Selctions:**

- DRT2040 42" LP
- Wescott Mantel
- Absolute Black Surround

# **Lighting Selections:**

- Seville Brushed Nickel Package
- 2 Pendants over Kitchen Island (Model: 6120201-962)
- 4 LED Recess Lights in Kitchen

## **Exterior Selections:**

- Paint Grade Smooth, 6 Panel Door with Waterloo SW9141 Paint with 4/0 Transom and 1 1/2 Light GBG Sidelight
- Moire Black Dimensional Shingles
- Norris Grey Ledgestone Facade
- Victorian Grey Vinyl Body Siding, Shake, and B&B
- Extra White Exterior Trim
- 4 over 1 White Windows
- Black Board & Batten Shutters
- White Garage Door with Window
  Inserts and Hardware
- White Gutters
- Sod Location: Front and Sides