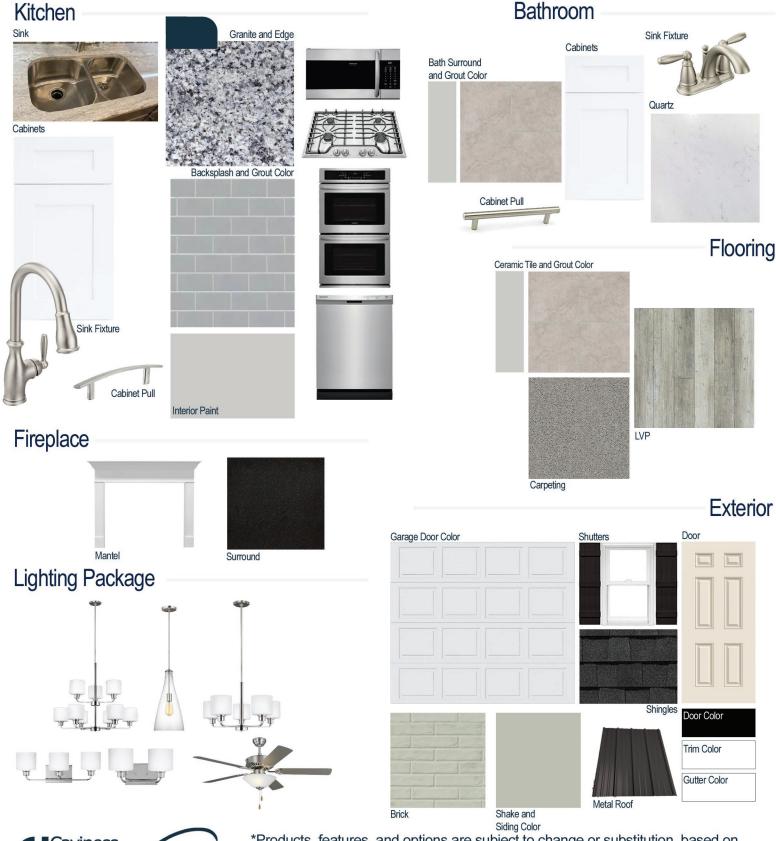

# **Kitchen Selections:**

- Brushed Nickel Brantford Kitchen Sink Fixture
- Standard SS 50/50 Double Bowl Sink
- Seattle Snow Cabinets
- Brushed Nickel 6501195 Pulls
- 1/2 Bullnose Edge Azul Platino Granite Countertops
- 3X6 114 Desert Grey with 89 Smoke Grey Grout Set in Brick Pattern Backsplash
- Gourmet Kitchen Layout
- Ferguson/Frigidaire Stainless Steel Natural Gas Appliances (Microwave Model: FFMV1846VS Dishwasher Model: FFCD2418US Double Wall Oven Model: FFET3026TS Cooktop Model: FFGC3026SS)

#### **Bathroom Selections:**

- Niagara Quartz Countertops
- Brushed Nickel Brantford Bath Sink Fixture
- Brushed Nickel BP20576195 Pulls
- AR05 12X12 with 89 Smoke Grey Grout Ceramic Tile Bath Surrond
- Seattle Snow Cabinets

#### **Flooring Selections:**

- Resolute 5" Plus Distinct Pine 5039 LVP (Foyer, Great Room, Kitchen, Dining Area, Study)
- AR05 12X12 with 89 Smoke Grey Grout (Primary Bath, Bath 2 and 3, Laundry Room, Powder Room) Ceramic Tiles
- Graceful Finesse Concrete Carpeting

#### **Interior Paint Selections:**

- Primary Interior Color: Passive Grey SW7064
- Built-in Bench/Cubby to Mud Room

#### **Fireplace Selections:**

- DRT2040 42" NG
- Wescott Mantle
- Absolute Black Surround

# **Lighting Selections:**

- Canfield Brushed Nickel Package
- 2 Pendant Lights over Island (Model: 6537001-962)
- 5 LED Recess Lights in Kitchen

# **Exterior Selections:**

- Paint Grade Smooth, 6 Panel Door with Black Magic SW6991 Paint with 5/0 Transom and 2 1/2 Light GBG Sidelights
- Moire Black Dimensional Shingles and Matte Black Metal Roof (per plan)
- Contented SW6191 Painted Fort Mill Brick Facade
- Contented SW6191 Painted Fiber Cement Body Siding and Shake
- Extra White Exterior Trim
- 6 over 6 White Windows
- Black Board & Batten Shutters
- White Garage with Window Inserts and Hardware
- White Gutters
- Sod Location: Front and Sides