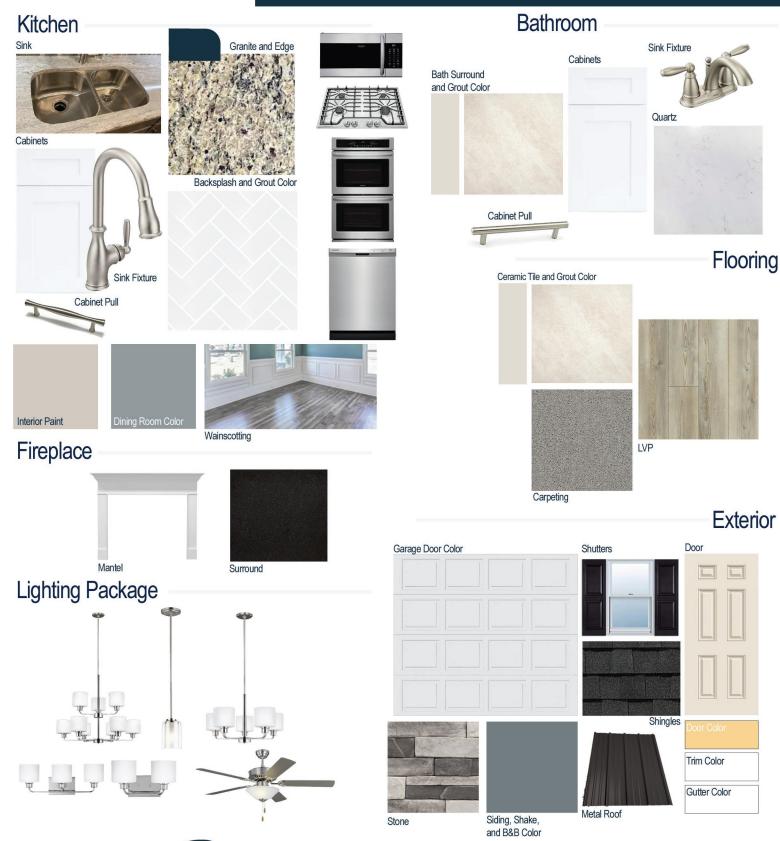

#### **Kitchen Selections:**

- Brushed Nickel Brantford Kitchen Sink Fixture
- Standard SS 50/50 Double Bowl Sink
- Seattle Snow Cabinets
- Brushed Nickel BP9161196195 Pulls
- 1/2 Bullnose Edge Santa Cecila Light Granite Countertops
- 3X6 0190 Arctic White with 44 Bright White Grout Set in Herringbone Pattern Backsplash
- Gourmet Kitchen Layout
- Ferguson/Frigidaire Stainless Steel Natural Gas Appliances (Microwave Model: FFMV1846VS Dishwasher Model: FFCD2418US Double Wall Oven Model: FFET3026TS Cooktop Model: FFGC3026SS)

## **Bathroom Selections:**

- Niagara Quartz Countertops
- Brushed Nickel Brantford Bath Sink Fixture
- Brushed Nickel BP20576195 Pulls
- CS22 12X12 with 90 Light Pewter Grout Ceramic Tile Bath Surrond
- Seattle Snow Cabinets

# **Flooring Selections:**

- Resolute 7" Plus Cut Pine 1005 LVP (Foyer, Great Room, Kitchen, Formal Dining Room)
- CS22 12X12 with 90 Light Pewter Grout (Primary Bath, Bath 2 and 3, Laundry Room, Powder Room) Ceramic Tiles
- Graceful Finesse Concrete Carpeting

#### **Interior Paint Selections:**

- Primary Interior Color: Agreeable Grey SW7029
- Formal Dining Room Color: Cadet SW9143 (Picture Frame Wainscoting)

## **Fireplace Selections:**

- DRT2040 42" NG
- Wescott Mantle
- Absolute Black Surround

# **Lighting Selections:**

- Canfield Brushed Nickel Package
- 2 Pendant Lights over Bar (Model: 6137301-962)
- 5 LED Recess Lights in Kitchen

# **Exterior Selections:**

- Paint Grade Smooth, 6 Panel Door with Classical Yellow SW2865 Paint with 3/0 Transom
- Moire Black Dimensional Shingles and Matte Black Metal Roof (per plan)
- Norris Grey Stack Stone Facade
- Foggy Day SW6235 Painted Fiber Cement Body Siding, B&B, and Shake
- Extra White Exterior Trim
- 4 over 1 White Windows
- Black Raised Panel Shutters
- White Garage with Window Inserts and Hardware
- White Gutters
- Sod Location: Front and Sides