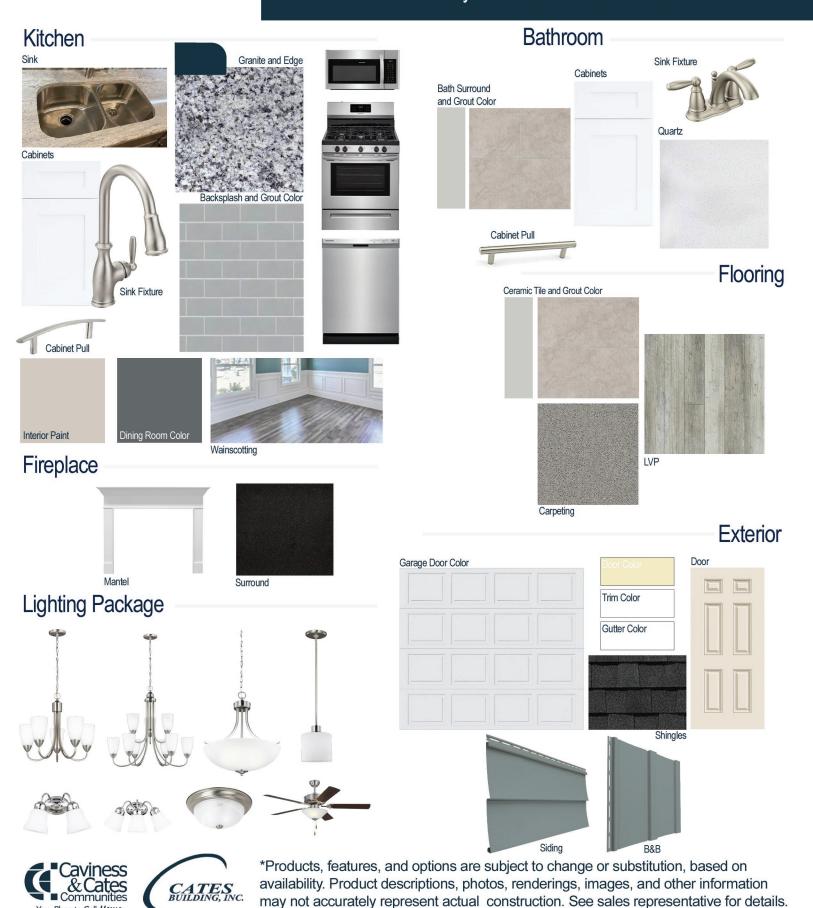

#### **Kitchen Selections:**

- Brushed Nickel Brantford Kitchen Sink Fixture
- Standard SS 50/50 Double Bowl Sink
- Seattle Snow Cabinets
- Brushed Nickel 6501195 Pull
- 1/2 Bullnose Edge Azul Platino Granite Countertops
- 3X6 114 Desert Grey Subway Tiles with 89 Smoke Grey Grout Set in Brick Pattern Backsplash
- Ferguson/Frigidaire
   Stainless Steel Natural Gas Appliances
   (Microwave Model: FFMV1846VS
   Dishwasher Model: FFCD2418US
   Range Model: FFGF3054TS)

#### **Bathroom Selections:**

- Simply White Quartz Countertops
- Brushed Nickel Brantford Bath Sink Fixture
- Brushed Nickel BP20576195 Pull
- AR05 12x12 with 89 Smoke Grey Grout Ceramic Tile Bath Surrond
- Seattle Snow Cabinets

### Flooring Selections:

- Resolute 5" Plus Distinct Pine 5039 LVP (Foyer, Great Room, Kitchen/Breakfast, Formal Dining Room)
- AR05 12X12 with 89 Smoke Grey Grout Ceramic Tiles (Primary Bath, Bath 2, Laundry, Powder Room)
- · Graceful Finesse Concrete Carpeting

#### **Interior Paint Selections:**

- Primary Interior Color: Agreeable Grey SW7029
- Formal Dining Room Color: Web Gray SW7075 (Picture Frame Wainscoting)

### **Fireplace Selections:**

- DRT2040 42" NG
- Wescott Mantle
- Absolute Black Surround

### **Lighting Selections:**

- Seville Brushed Nickel Package
- 2 Pendants over Kitchen Bar (Model: 6128801-962)
- LED Recess Lights in Kitchen (per plan)
- LED Recess Lights in Great Room (per plan)

#### **Exterior Selections:**

- Paint Grade Smooth, 6 Panel Door with Pineapple Cream SW1668 Paint with Matching Transom and 2 Sidelights (per plan)
- Moire Black Dimensional Shingles
- English Wedgewood Vinyl Body Siding and B&B
- White Exterior Trim
- 4 over 1 White Windows
- White Garage Door with Window Inserts and Hardware
- White Gutters
- Sod Locations: Front and Sides