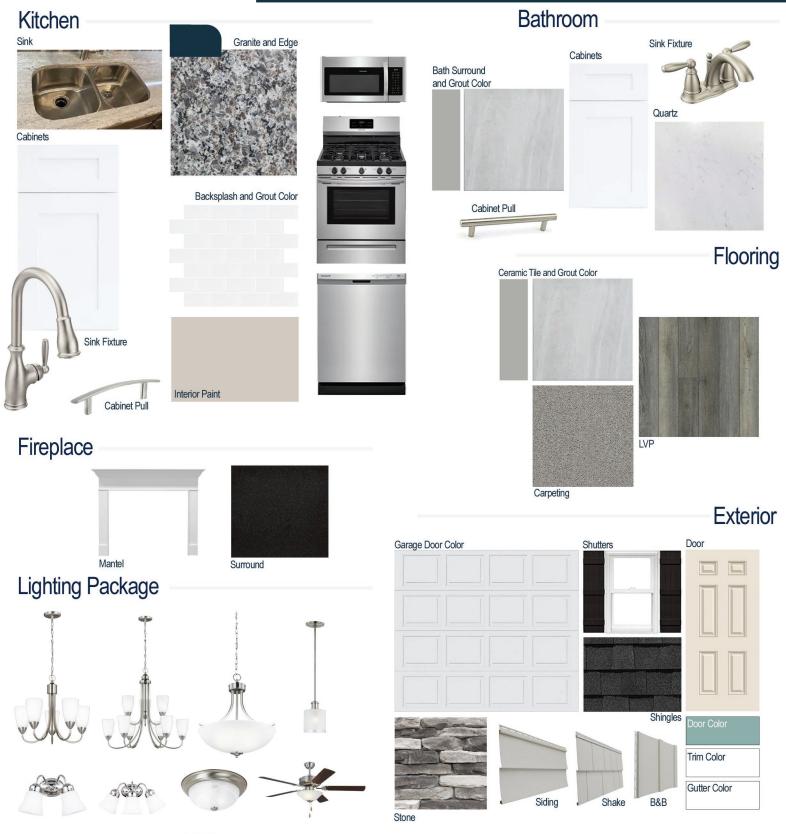

#### **Kitchen Selections:**

- Brushed Nickel Brantford Kitchen Sink Fixture
- Standard SS 50/50 Double Bowl Sink
- Seattle Snow Cabinets
- Brushed Nickel 6501195 Pull
- 1/2 Bullnose Edge New Caledonia Granite Countertops
- 3X6 0190 Arctic White Subway Tiles with 44 Bright White Grout Set in Brick Pattern Backsplash

#### **Bathroom Selections:**

- Niagara Quartz Countertops
- Brushed Nickel Brantford Bath Sink Fixture
- Brushed Nickel BP20576195 Pull
- CG07 12x12 with 78 Sterling Silver Grout Ceramic Tile Bath Surrond
- Seattle Snow Cabinets

## **Flooring Selections:**

- Resolute 5" Plus Loft Pine 5047 LVP (Foyer, Great Room, Kitchen, Breakfast Nook)
- CG07 12X12 with 78 Sterling Silver Grout Ceramic Tiles (Primary Bath, Bath 2, Laundry, Powder Room)
- · Graceful Finesse Concrete Carpeting

#### **Interior Paint Selections:**

 Primary Interior Color: Agreeable Grey SW7029

### **Fireplace Selections:**

- DRT2040 42" NG
- Wescott Mantle
- Absolute Black Surround

### **Lighting Selections:**

- Seville Brushed Nickel Package
- 2 Pendants over Kitchen Bar (Model: 6139801-962)
- LED Recess Lights in Kitchen (per plan)
- LED Recess Lights in Great Room (per plan)

#### **Exterior Selections:**

- Paint Grade Smooth, 6 Panel Door with Drizzle SW6479 Paint with Matching Transom and 2 Sidelights (per plan)
- Moire Black Dimensional Shingles
- North State Norris Grey Ledgestone Facade
- Victorian Grey Vinyl Body Siding, Shake, and B&B
- White Exterior Trim
- 4 over 1 White Windows
- Black Board & Batten Shutters
- White Garage Door with Window Inserts and Hardware
- White Gutters
- Sod Locations: Front and Sides