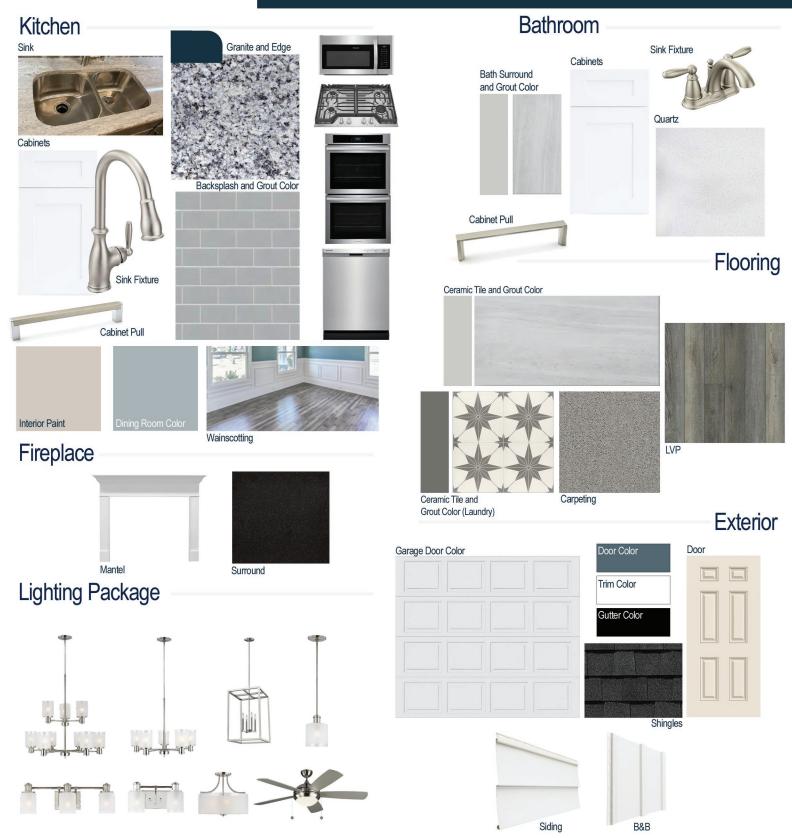

#### **Kitchen Selections:**

- Brushed Nickel Brantford Kitchen Sink Fixture
- Standard SS 50/50 Double Bowl Sink
- Seattle Snow Cabinets
- Brushed Nickel and Chrome BP801160-140 Pulls
- 1/2 Bullnose Edge Azul Platino Granite Countertops
- 3X6 114 Desert Grey Subway Tiles with 89 Smoke Grey Grout set in Brick Pattern Backsplash
- Gourmet Kitchen Layout
- Ferguson/Frigidaire Stainless Steel Natural Gas Appliances

(Microwave Model: FFMV1846VS Dishwasher Model: FFCD2418US Range/Cooktop Model: FCCG3027AS Double Oven Model: FCWD3027AS)

#### **Bathroom Selections:**

- Simply White Quartz Countertops
- Brushed Nickel Brantford Bath Sink Fixture
- Brushed Nickel BP56325160-195 Pulls
- CG07 12X24 Staggered with 89 Smoke Grey Grout Ceramic Tile Bath Surrond
- Seattle Snow Cabinets

### **Flooring Selections:**

- Resolute 5" Plus Loft Pine 5047 LVP (Foyer, Great Room, Kitchen/Breakfast, Formal Dining Room, Carolina Room)
- CG07 12X24 Staggered with 89 Smoke Grey Grout (Primary Bath, Bath 2, Powder Room) and ME27 12X12 with 60 Dusty Grey Grout (Laundry Room) Ceramic Tiles
- Graceful Finesse Concrete Carpeting

#### **Interior Paint Selections:**

- Primary Interior Color: Agreeable Grey SW7029
- Formal Dining Room Color: Stardew SW9138 (Picture Frame Wainscoting)
- · Built-in Bench/Cubby in Laundry/Mud Room

#### **Fireplace Selections:**

- DRT 2040 42" NG
- Wescott Mantle
- Absolute Black Surround

#### **Lighting Selections:**

- Norwood Brushed Nickel Package
- 2 Pendants over Kitchen Bar (Model: 6139801 -962)
- 4 LED Recess Lights in Kitchen

#### **Exterior Selections:**

- Paint grade Smooth, 6 Panel Door with Waterloo SW9141 Paint with 5/0 Transom and 2 1/2 Light GBG Sidelights
- Moire Black Dimensional Shingles
- White Vinyl Body Siding and B&B
- White Exterior Trim
- 4 over 1 White Windows
- White 3-Car Garage Doors with Window Inserts and Hardware
- Black Gutters
- Sod in Front Yard