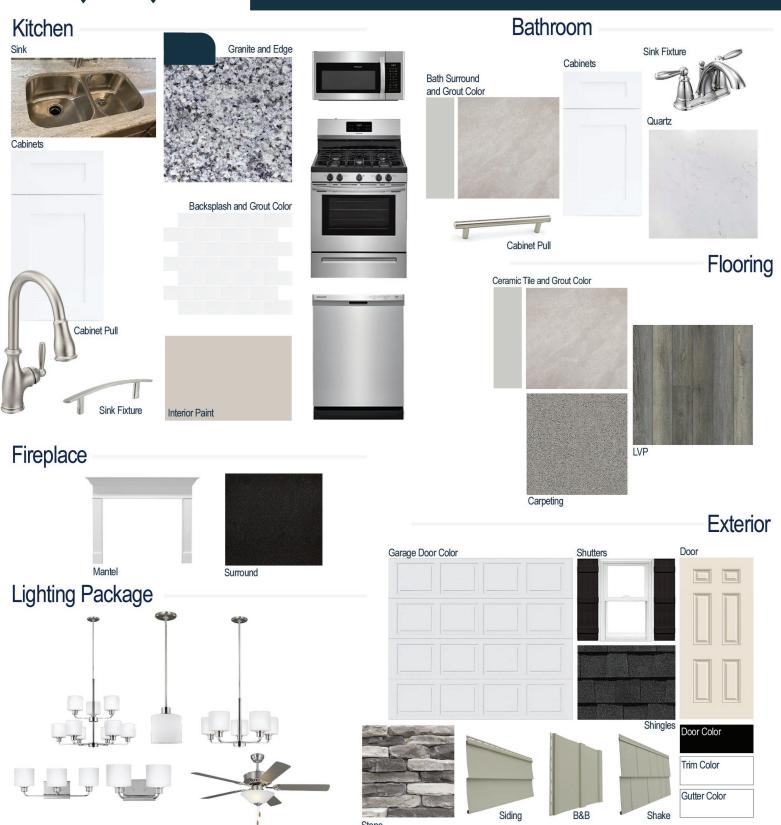

#### **Kitchen Selections:**

- Brushed Nickel Brantford Kitchen Sink Fixture
- Standard SS 50/50 Double Bowl Sink
- Seattle Snow Cabinets
- Brushed Nickel 6501195 Pulls
- 1/2 Bullnose Edge Azul Platino Granite Countertops
- 3X6 0190 Arctic White Subway Tiles with 44 Bright White Grout Set in Brick Pattern Backsplash
- Ferguson/Frigidaire Stainless
  Steel Natural Gas Appliances
  (Microwave Model: FFMV1846VS
  Dishwasher Model: FFCD2418US
  Range/Cooktop Model: FFGF3054TS)

### **Bathroom Selections:**

- Niagara Quartz Countertops
- Chrome Brantford Bath Sink Fixture
- Brushed Nickel BP20576195 Pulls
- CS23 12x12 w/ 89 Smoke Grey Grout Ceramic Tile Bath Surrond
- Seattle Snow Cabinets

# Flooring Selections:

- Resolute 5" Plus Loft Pine 5047 LVP (Foyer, Great Room, Kitchen, Dlning Area)
- CS23 12X12 with 89 Smoke Grey Grout Ceramic Tiles (Laundry, Primary Bath, Bath 2 and 3)
- Graceful Finesse Concrete Carpeting

#### **Interior Paint Selections:**

 Primary Interior Color: Agreeable Grey SW7029

## **Fireplace Selections:**

- DRT2040 42" NG
- Wescott Mantle
- Steel Grey Surround

## **Lighting Selections:**

- Canfield Brushed Nickel Package (Chrome in Bathroom)
- 2 Pendants over Kitchen Island (Model: 6128801-962)
- 4 LED Recess Lights in Kitchen

#### **Exterior Selections:**

- Paint Grade Smooth, 6 Panel Door with Black Magic SW6991 Paint with 4/0 Transom and 1 1/2 Light GBG Sidelight
- Moire Black Dimensional Shingles
- Norris Grey Ledgestone Facade
- Scottish Thistle Vinyl Body Siding, B&B, and Shake
- White Exterior Trim
- Black Board & Batten Shutters
- 4 over 1 White Windows
- White Garage Door with Window Inserts and Hardware
- White Gutters
- Sod Location: Front and Sides