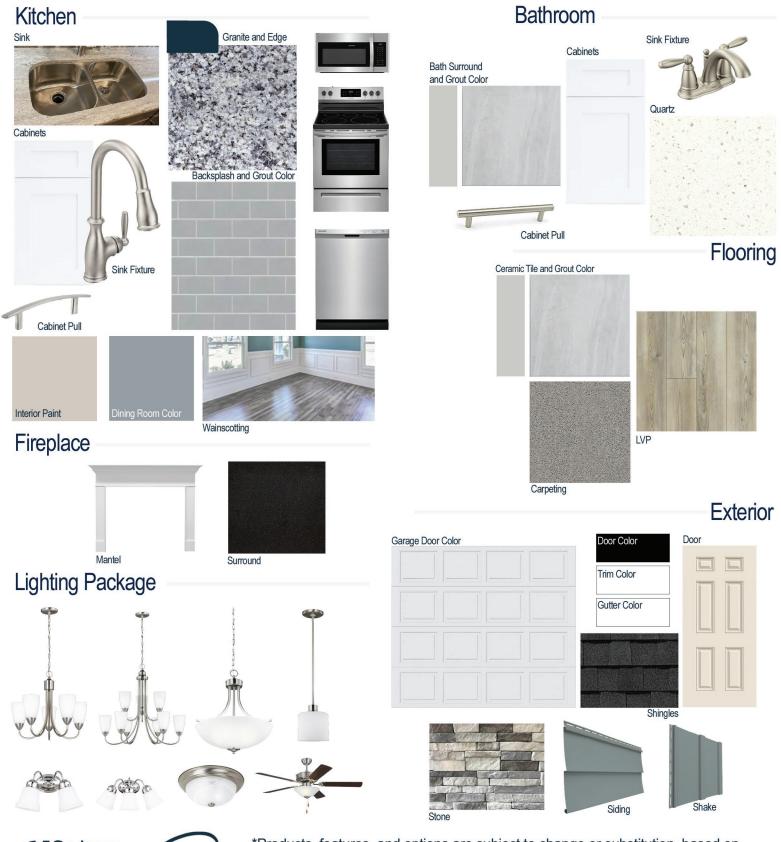

#### **Kitchen Selections:**

- Brushed Nickel Brantford Kitchen Sink Fixture
- Standard SS 50/50 Double Bowl Sink
- Seattle Snow Cabinets
- Brushed Nickel 6501195 Pulls
- 1/2 Bullnose Edge Azul Platino Granite Countertops
- 3X6 114 Desert Grey Subway Tiles with 89 Smoke Grey Grout Set in Brick Pattern Backsplash
- Ferguson/Frigidaire
  Stainless Steel Electric Appliances
  (Microwave Model: FFMV1846VS
  Dishwasher Model: FFCD2418US
  Range/Cooktop Model: FFEF3054TS)

#### **Bathroom Selections:**

- Simply White Quartz Countertops
- Brushed Nickel Brantford Bath Sink Fixture
- Brushed Nickel BP20576195 Pulls
- CG07 12x12 w/ 89 Smoke Grey Grout Ceramic Tile Bath Surrond
- Seattle Snow Cabinets

### **Flooring Selections:**

- Resolute 7" Plus Cut Pine 1005 LVP (Foyer, Great Room, Formal Dining Room, Kitchen/Breakfast, Laundry, Bath 2, Powder Room)
- CG07 12X12 with 89 Smoke Grey Grout Ceramic Tiles (Primary Bath)
- Graceful Finesse Concrete Carpeting

#### **Interior Paint Selections:**

- Primary Interior Color: Agreeable Grey SW7029
- Formal Dining Room Color: Let it Rain SW9152 (Picture Frame Wainscoting)

#### **Fireplace Selections:**

- DRT2040 42" LP
- Wescott Mantle
- Absolute Black Surround

#### **Lighting Selections:**

- Seville Brushed Nickel Package
- 2 Pendants over Kitchen Island (Model: 6128801-962)
- 4 LED Recess Lights in Kitchen

#### **Exterior Selections:**

- Paint Grade Smooth, 6 Panel Door with Black Magic SW6991 Paint with 3/0 Transom
- Moire Black Dimensional Shingles
- Norris Grey Stack Stone Facade
- English Wedgewood Vinyl Body Siding and B&B
- Extra White Exterior Trim
- 4 over 1 White Windows
- White Garage Door with Window Inserts and Hardware
- White Gutters
- Sod Location: Front and Sides