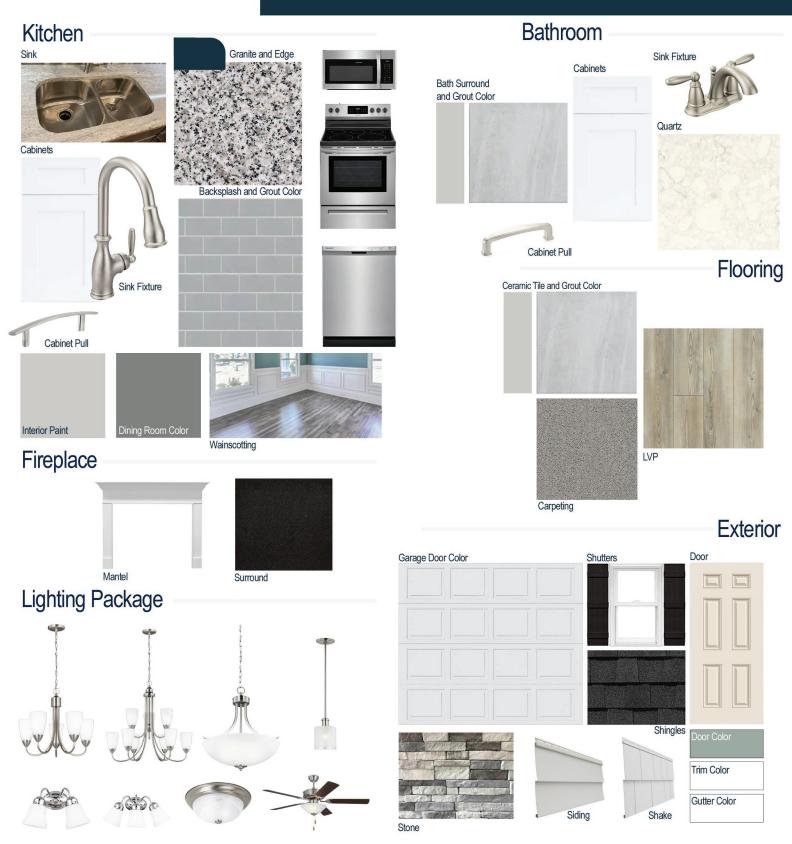

#### **Kitchen Selections:**

- Brushed Nickel Brantford Kitchen Sink Fixture
- Standard SS 50/50 Double Bowl Sink
- Seattle Snow Cabinets
- Brushed Nickel 6501195 Pulls
- 1/2 Bullnose Edge Luna Pearl Granite Countertops
- 3X6 114 Desert Grey Subway Tiles with 89 Smoke Grey Grout Set in Brick Pattern Backsplash
- Ferguson/Frigidaire Stainless Steel Electric Appliances (Microwave Model: FFMV1846VS Dishwasher Model: FFCD2418US Range/Cooktop Model: FFEF3054TS)

#### **Bathroom Selections:**

- Simply White Quartz Countertops
- Brushed Nickel Brantford Bath Sink Fixture
- Brushed Nickel BP81092195 Pulls
- CG07 12x12 w/ 89 Smoke Grey Grout Ceramic Tile Bath Surrond
- Seattle Snow Cabinets

#### **Flooring Selections:**

- Resolute 7" Plus Cut Pine 1005 LVP (Foyer, Great Room, Formal Dining Room, Kitchen/Breakfast, Carolina Room, Laundry/Mud Room, Bath 2, Powder Room)
- CG07 12X12 with 89 Smoke Grey Grout Ceramic Tiles (Primary Bath)
- Graceful Finesse Concrete Carpeting

#### **Interior Paint Selections:**

- Primary Interior Color: Passive Grey SW7029
- Formal Dining Room Color: Cityscape SW7067 (Picture Frame Wainscoting)
- Built-in Bench/Cubby in Laundry/Mud Room

#### **Fireplace Selections:**

- DRT2040 42" LP
- Wescott Mantle
- Absolute Black Surround

#### **Lighting Selections:**

- Seville Brushed Nickel Package
- 2 Pendants over Kitchen Bar (Model: 6139801-962)
- 4 LED Recess Lights in Kitchen

#### **Exterior Selections:**

- Paint Grade Smooth, 6 Panel Door with Halcyon Green SW6213 Paint with 5/0 Transom and 2 1/2 Light GBG Sidelights
- Moire Black Dimensional Shingles
- Norris Grey Stack Stone Facade
- Silver Grey Vinyl Body Siding and Shake
- Extra White Exterior Trim
- Black Board & Batten Shutters
- 4 over 4 White Windows
- White Garage Door with Window Inserts and Hardware
- White Gutters
- Sod Location: Front and Sides