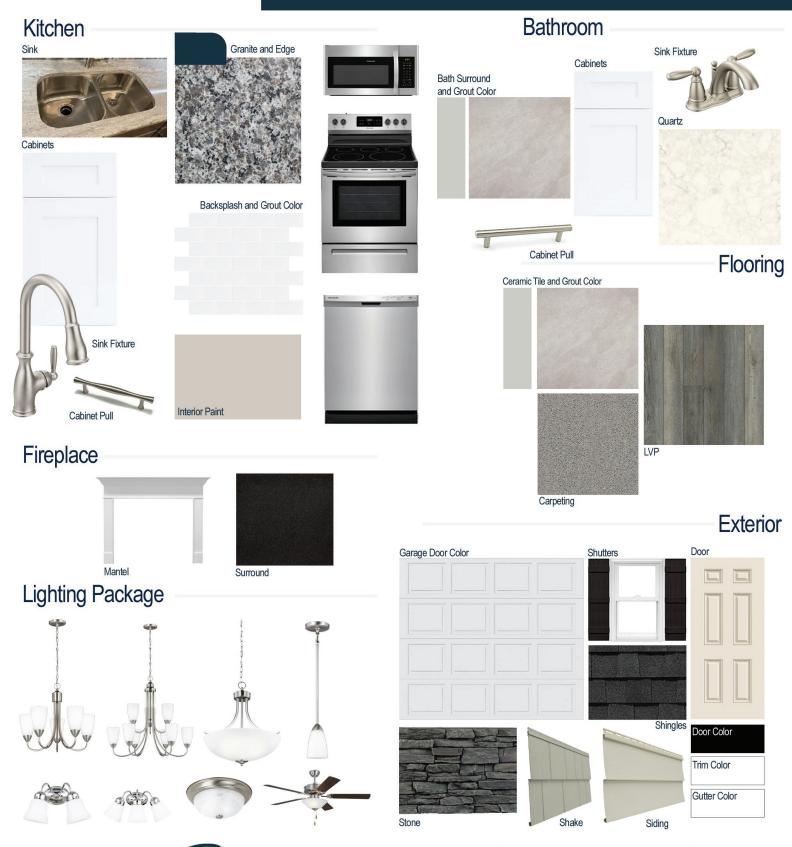

### **Kitchen Selections:**

MAGGIE WAY

- Brushed Nickel Brantford Kitchen Sink Fixture
- Standard SS 50/50 Double Bowl Sink
- Seattle Snow Cabinets
- Brushed Nickel BP9161196195 Pulls
- 1/2 Bullnose Edge New Caledonia Granite Countertops
- 3X6 0190 Arctic White Subway Tiles with 44 Bright White Grout Set in Brick Pattern Backsplash
- Ferguson/Frigidaire Stainless Steel Electric Appliances (Microwave Model: FFMV1846VS Dishwasher Model: FFCD2418US Range/Cooktop Model: FFEF3054TS)

#### **Bathroom Selections:**

- Niagara Quartz Countertops
- Brushed Nickel Brantford Bath Sink Fixture
- Brushed Nickel BP20576195 Pulls
- CS23 12x12 w/ 89 Smoke Grey Grout Ceramic Tile Bath Surrond
- Seattle Snow Cabinets

## **Flooring Selections:**

- Resolute 5" Plus Loft Pine 5047 LVP (Foyer, Great Room, Kitchen, Dining Area, Laundry Room, Bath 2, Powder Room)
- CS23 12X12 with 89 Smoke Grey Grout Ceramic Tiles (Primary Bath)
- Graceful Finesse Concrete Carpeting

#### **Interior Paint Selections:**

- Primary Interior Color: Agreeable Gray SW7029
- Built-in Bench/Cubby in Mud Room

#### **Fireplace Selections:**

- DRT2040 42" LP
- Wescott Mantle
- Absolute Black Surround

#### **Lighting Selections:**

- Seville Brushed Nickel Package
- 2 Pendants over Kitchen Island (Model: 6120201-962)
- 4 LED Recess Lights in Kitchen

#### **Exterior Selections:**

- Paint Grade Smooth, 6 Panel Door with Black Magic SW6991 Paint with 5/0 Transom and 2 1/2 Light GBG Sidelights
- Moire Black Dimensional Shingles
- Norris Grey Ledgestone Facade
- Sage Vinyl Body Siding
- Scottish Thistle Vinyl Shake
- Extra White Exterior Trim
- Black Board & Batten Shutters
- 4 over 4 White Windows
- White Garage Door with Window
  Inserts and Hardware
- White Gutters
- Sod Location: Front and Sides