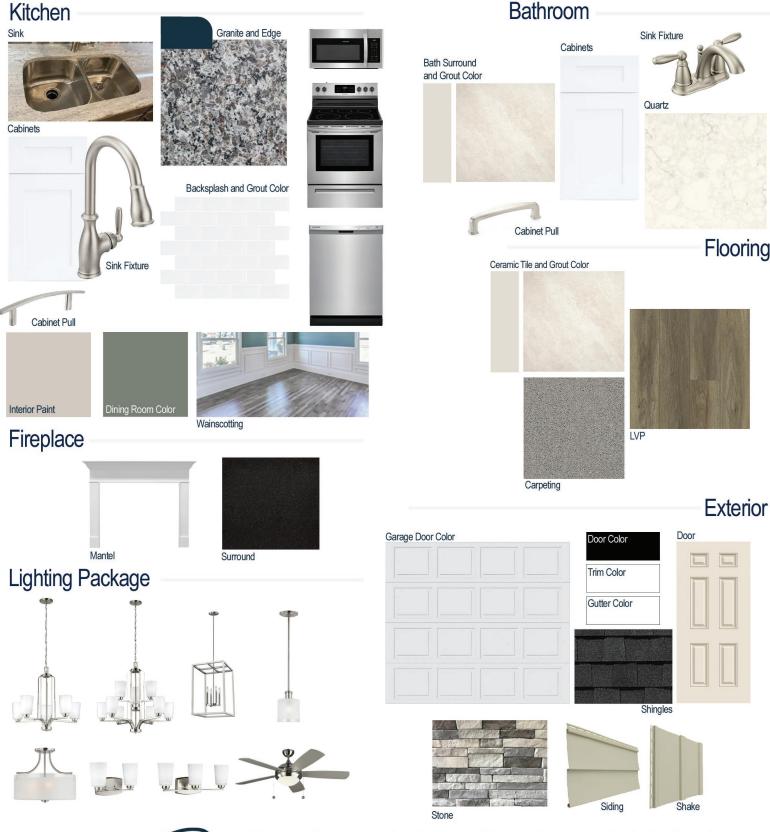

#### **Kitchen Selections:**

- Brushed Nickel Brantford Kitchen Sink Fixture
- Standard SS 50/50 Double Bowl Sink
- Seattle Snow Cabinets
- Brushed Nickel 6501195 Pulls
- 1/2 Bullnose Edge New Caledonia Granite Countertops
- 3X6 0190 Arctic White Subway Tiles with 44 Bright White Grout Set in Brick Pattern Backsplash
- Ferguson/Frigidaire Stainless Steel Electric Appliances (Microwave Model: FFMV1846VS Dishwasher Model: FFCD2418US Range/Cooktop Model: FFEF3054TS)

#### **Bathroom Selections:**

- Niagara Quartz Countertops
- Brushed Nickel Brantford Bath Sink Fixture
- Brushed Nickel BP20576195 Pulls
- CS22 12x12 w/ 90 Light Pewter Grout Ceramic Tile Bath Surrond
- Seattle Snow Cabinets

#### **Flooring Selections:**

- Resolute 7" Plus Wire Walnut 7040 LVP (Foyer, Great Room, Formal Dining Room, Kitchen/Breakfast, Laundry/Mud Room, Bath 2)
- CS22 12X12 with 90 Light Pewter Grout Ceramic Tiles (Primary Bath)
- Graceful Finesse Concrete Carpeting

#### **Interior Paint Selections:**

- Primary Interior Color: Agreeable Grey SW7029
- Formal Dining Room Color: Retreat SW6207 (Picture Frame Wainscoting)
- Built-in Bench/Cubby in Laundry/Mud Room

#### **Fireplace Selections:**

- DRT2040 42" LP
- Wescott Mantle
- Absolute Black Surround

#### **Lighting Selections:**

- Franport Brushed Nickel Package
- 2 Pendants over Kitchen Island (Model: 6139801-962)
- 4 LED Recess Lights in Kitchen

#### **Exterior Selections:**

- Paint Grade Smooth, 6 Panel Door with Black Magic SW6991 Paint with 3/0 Transom
- Moire Black Dimensional Shingles
- Norris Grey Stack Stone Facade
- Tuscan Olive Vinyl Body Siding and B&B
- Extra White Exterior Trim
- 4 over 1 White Windows
- White Garage Door with Window Inserts and Hardware
- White Gutters
- Sod Location: Front and Sides