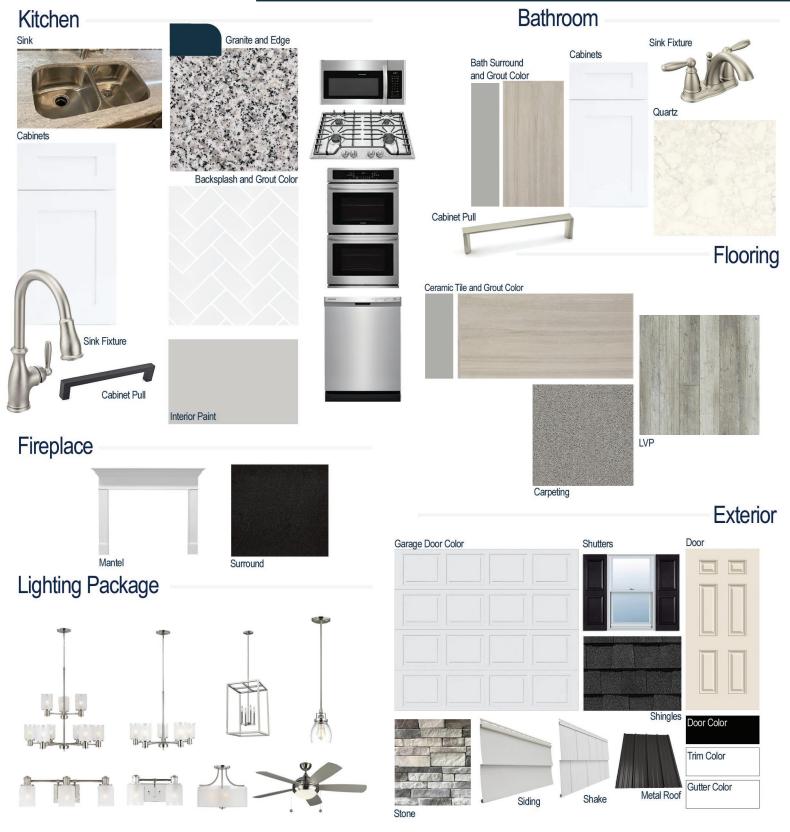

#### **Kitchen Selections:**

- Brushed Nickel Brantford Kitchen Sink Fixture
- Standard SS 50/50 Double Bowl Sink
- Seattle Snow Cabinets
- Matte Black BP801160-900 Pulls
- 1/2 Bullnose Edge Luna Pearl Granite Countertops
- 3X6 0190 Arctic White Subway Tiles with 44 Bright White Grout set in Herringbone Pattern Backsplash
- Gourmet Kitchen Layout
- Ferguson/Frigidaire Stainless Steel Natural Gas Appliances

(Microwave Model: FFMV1846VS Dishwasher Model: FFCD2418US Range/Cooktop Model: FFGC3026SS Double Oven Model: FFET3026TS)

#### **Bathroom Selections:**

- Niagara Quartz Countertops
- Brushed Nickel Brantford Bath Sink Fixture
- Brushed Nickel BP56325160-195 Pulls
- AV19 12X24 Staggered with 78 Sterling Silver Grout Ceramic Tile Bath Surrond
- Seattle Snow Cabinets

## **Flooring Selections:**

- Resolute 5" Plus Distinct Pine 5039 LVP (Foyer, Great Room, Kitchen, Dining Area, Office/Flex Room)
- AV19 12X24 Staggered with 78 Sterling Silver Grout Ceramic Tiles (Primary Bath, Hall Baths, Laundry Room)
- · Graceful Finesse Concrete Carpeting

#### **Interior Paint Selections:**

- Primary Interior Color: Passive Grey SW7064
- Built-in Bench/Cubby in Mud Room/Hall 1

## **Fireplace Selections:**

- DRT 2040 42" NG
- Wescott Mantle
- Absolute Black Surround

### **Lighting Selections:**

- · Norwood Brushed Nickel Package
- 2 Pendants over Kitchen Island (Model: 6114501-962)
- 5 LED Recess Lights in Kitchen

#### **Exterior Selections:**

- Paint grade Smooth, 6 Panel Door with Black Magic SW6991 Paint with 5/0 Transom and 2 1/2 Light GBG Sidelights
- Moire Black Dimensional Shingles and Matte Black Metal Tables (per plan)
- Norris Gray Stack Stone Facade
- · Silver Grey Vinyl Body Siding and Shake
- White Exterior Trim
- Black Raised Panel Shutters
- 4 over 4 White Windows
- White Garage Door with Window Inserts and Hardware
- White Gutters
- Sod in Front Yard