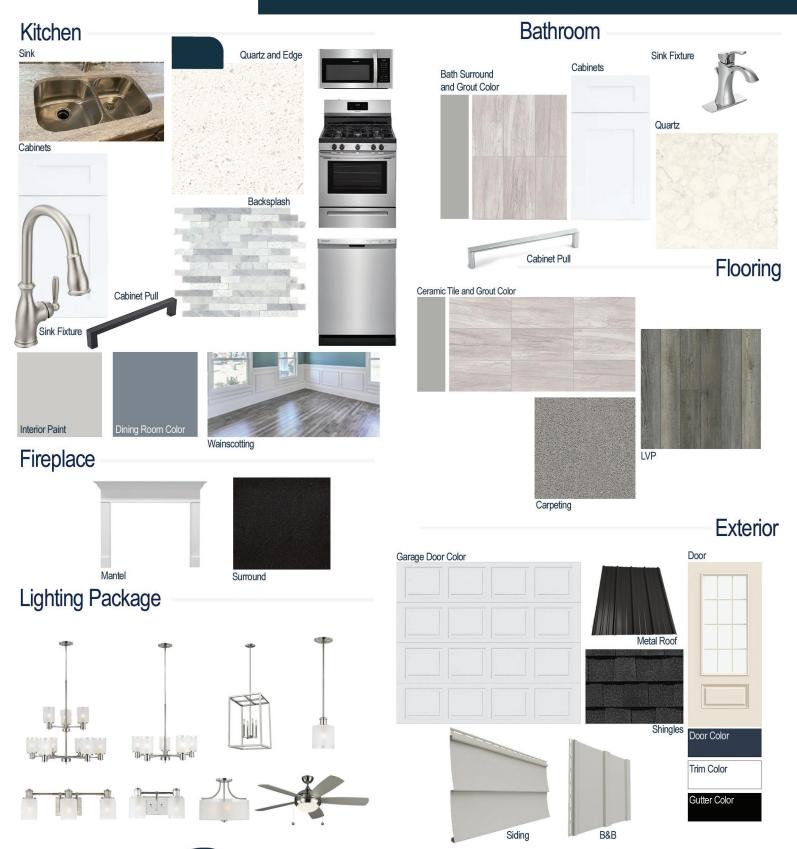

#### **Kitchen Selections:**

- Brushed Nickel Brantford Kitchen Sink Fixture
- Standard SS 50/50 Double Bowl Sink
- Seattle Snow Cabinets
- Matte Black BP801160-900 Pulls
- 1/2 Bullnose Edge Frost White Quartz Countertops
- Minute Mosaix M701 Carrara Random Linear Backsplash
- Ferguson/Frigidaire Natural Gas Stainless Steel Appliances (Microwave Model: FFMV1846VS Dishwasher Model: FFCD2418US Range Model: FFGF3054TS)

#### **Bathroom Selections:**

- Niagara Quartz Countertops
- Chrome Single Hole Voss Bath Sink Fixture
- Chrome BP56325160-140 Pulls
- LP21 12x24 Staggered w/ 78 Sterling Silver Grout Ceramic Tile Bath Surrond
- Seattle Snow Cabinets

### **Flooring Selections:**

- Resolute 5" Plus Loft Pine 5047 LVP (Foyer, Great Room, Formal Dining Room, Kitchen/Breakfast)
- LP21 12X24 Staggered with 78 Sterling Silver Grout Ceramic Tiles (Laundry, Primary Bath, Bath 2, Powder Room)
- Graceful Finesse Concrete Carpeting

#### **Interior Paint Selections:**

- Primary Interior Color: Passive Grey SW7064
- Formal Dining Room Color: Storm Cloud SW6249 (Picture Frame Wainscoting)

### **Fireplace Selections:**

- DRT2040 42" NG
- Wescott Mantle
- Absolute Black Surround

### **Lighting Selections:**

- Norwood Brushed Nickel Package
- 2 Pendants over Kitchen Island (Model: 6139801-962)
- 4 LED Recess Lights in Kitchen

#### **Exterior Selections:**

- Paint Grade Smooth, 15 Light Over 1
   Panel Door with Naval SW6244 Paint with 2 Matching Sidelights
- Moire Black Dimensional Shingles and Matte Black Metal Roof
- Victorian Grey Vinyl Body Siding and B&B
- White Exterior Trim
- 4 over 1 White Windows
- White Garage Door with Window Inserts and Hardware
- Black Gutters
- Sod Location: Front, Sides, Partial Rear
- · Irrigation in Sodded Locations