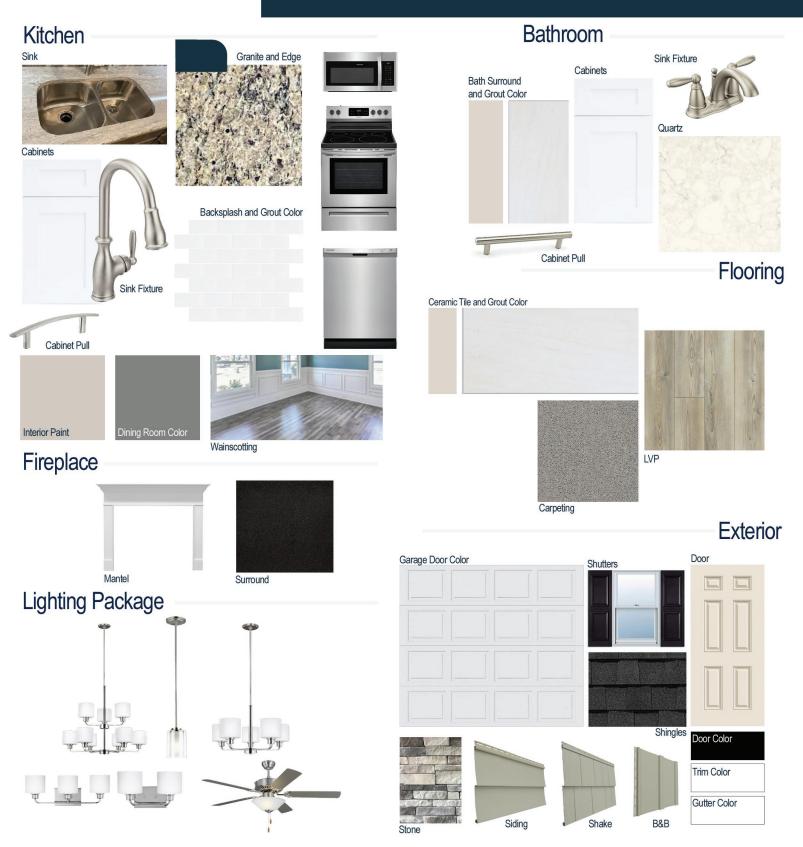

#### **Kitchen Selections:**

- Brushed Nickel Brantford Kitchen Sink Fixture
- Stainless Steel Double Bowl 50/50 Sink
- Seattle Snow Cabinets
- Brushed Nickel 6501195 Pull
- 1/2 Bullnose Edge Santa Cecila Light Granite Countertops
- 3X6 0190 Arctic White Subway Tiles with 44 Bright White Grout Set in Brick Pattern Backsplash
- Ferguson/Frigidaire
  Stainless Steel Electric Appliances
  (Microwave Model: FFMV1846VS
  Dishwasher Model: FFCD2418US
  Range Model: FFEF3054TS)

#### **Bathroom Selections:**

- Niagara Quartz Countertops
- Brushed Nickel Brantford Bath Sink Fixture
- Brushed Nickel BP20576195 Pull
- CG05 12x24 Staggered w/ 90 Light Pewter Grout Ceramic Tile Bath Surrond
- Seattle Snow Cabinets

### Flooring Selections:

- Resolute 7" Plus Cut Pine 1005 LVP (Foyer, Great Room, Formal Dining Room, Kitchen/Breakfast)
- CG05 12x24 Staggered w/ 90 Light Petwer Grout Ceramic Tiles (Laundry, Primary Bath, All Baths)
- Graceful Finesse Concrete Carpeting

#### **Interior Paint Selections:**

- Primary Interior Color: Agreeable Grey SW7029
- Dining Room Color: Cityscape SW7067 (Picture Frame Wainscoting)
- Built-in Bench/Cubby in Hall 1

## **Fireplace Selections:**

- DRT2040 42" LP
- Wescott Mantle
- Absolute Black Surround

### **Lighting Selections:**

- · Canfield Brushed Nickel Package
- 2 Pendants over Kitchen Island (Model: 6137301-962)
- 4 LED Recess Lights in Kitchen

#### **Exterior Selections:**

- Paint Grade Smooth, 6 Panel Door with Black Magic SW6991 Paint with 5/0 Transom and 2 1/2 Light GBG Sidelights
- Moire Black Dimensional Shingles
- Norris Gray Stack Stone Facade
- Scottish Thistle Vinyl Body Siding, Shake, and B&B
- Extra White Exterior Trim
- Black Board & Batten Shutters
- 4 over 1 White Windows
- White 3-Car Garage Door with Window Inserts and Hardware
- White Gutters
- Sod Location: Front and Sides