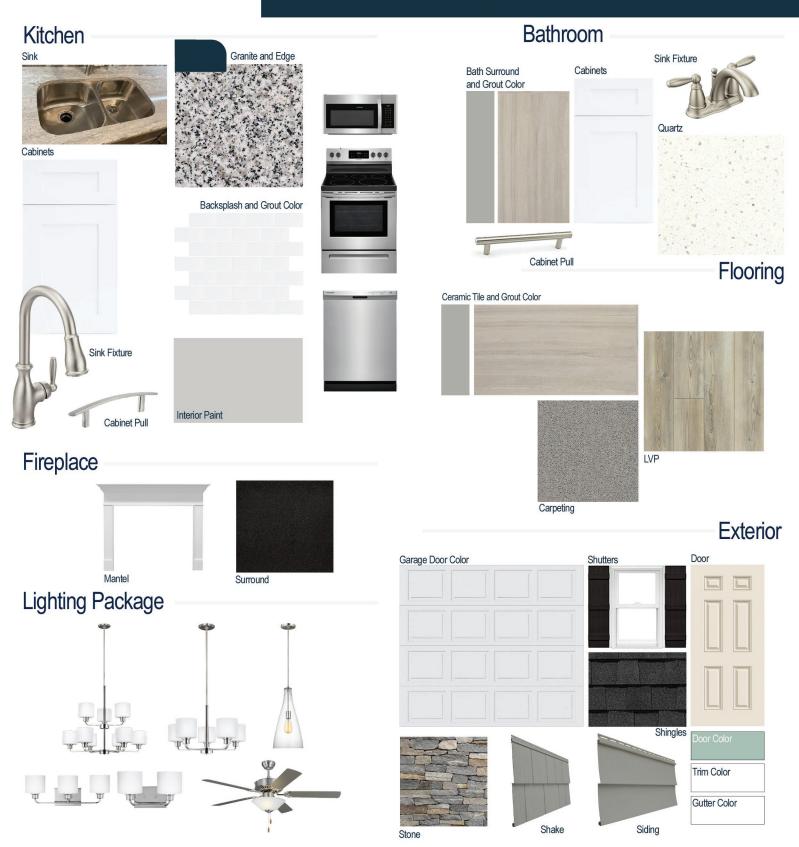

#### **Kitchen Selections:**

- Brushed Nickel Brantford Kitchen Sink Fixture
- Stainless Steel Double Bowl 50/50 Sink
- Seattle Snow Cabinets
- Brushed Nickel 6501195 Pull
- 1/2 Bullnose Edge Luna Pearl Granite Countertops
- 3X6 0190 Arctic White Subway Tiles with 44 Bright White Grout Set in Brick Pattern Backsplash
- Ferguson/Frigidaire
  Stainless Steel Electric Appliances
  (Microwave Model: FFMV1846VS
  Dishwasher Model: FFCD2418US
  Range Model: FFEF3054TS)

#### **Bathroom Selections:**

- SImply White Quartz Countertops
- Brushed Nickel Brantford Bath Sink Fixture
- Brushed Nickel BP20576195 Pull
- AV19 12x24 Staggered w/ 78 Sterling Silver Grout Ceramic Tile Bath Surrond
- Seattle Snow Cabinets

## **Flooring Selections:**

- Resolute 7" Plus Cut Pine 1005 LVP (Foyer, Great Room, Dinign Area, Kitchen, Mud Room)
- AV19 12x24 Staggered w/ 78 Sterling SIlver Grout Ceramic Tiles (Laundry, Primary Bath, All Baths)
- · Graceful Finesse Concrete Carpeting

#### **Interior Paint Selections:**

- Primary Interior Color: Passive Grey SW7064
- Built-in Bench/Cubby in Hall 1

### **Fireplace Selections:**

- DRT2040 42" LP
- Wescott Mantle
- Absolute Black Surround

### **Lighting Selections:**

- Canfield Brushed Nickel Package
- 2 Pendants over Kitchen Island (Model: 6537001-962)
- · 3 LED Recess Lights in Kitchen

#### **Exterior Selections:**

- Paint Grade Smooth, 6 Panel Door with Hazel SW6471 Paint with 5/0 Transom and 2 1/2 Light GBG Sidelights
- · Moire Black Dimensional Shingles
- Coastal Ledgestone Facade
- Deep Granite Vinyl Body Siding and Shake
- Extra White Exterior Trim
- Black Board & Batten Shutters
- 4 over 1 White Windows
- White 3-Car Garage Door with Window Inserts and Hardware
- White Gutters
- Sod Location: Front and Sides