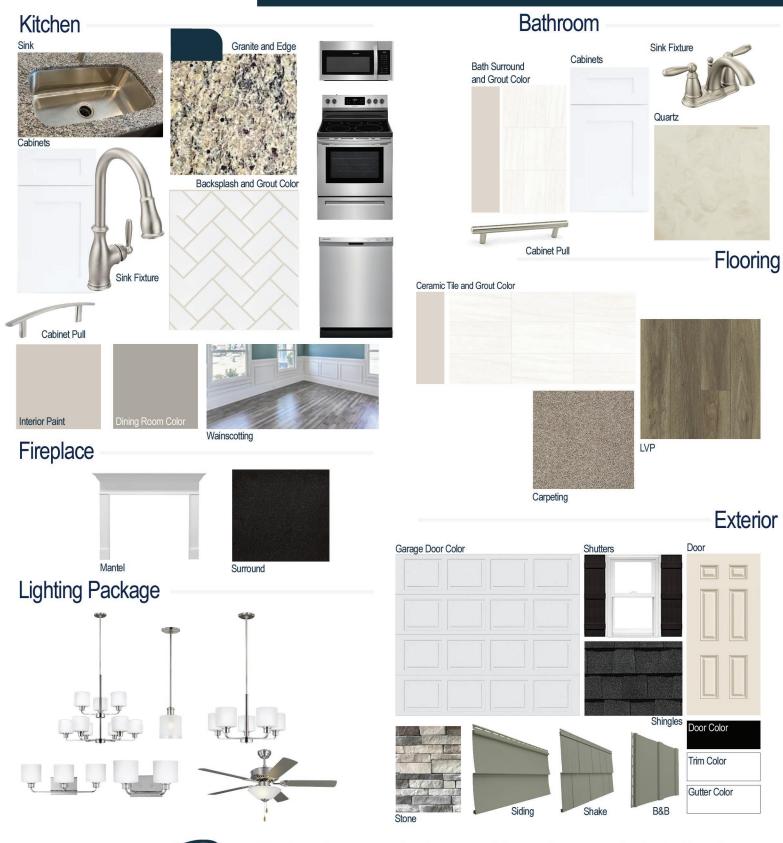

#### **Kitchen Selections:**

- Brushed Nickel Brantford Kitchen Sink Fixture
- Stainless Steel Single Bowl Sink
- Seattle Snow Cabinets
- Brushed Nickel 6501195 Pull
- 1/2 Bullnose Edge Santa Cecila Light Granite Countertops
- 3X6 0190 Arctic White Subway Tiles with 90 Light Pewter Grout Set in Herringbone Pattern Backsplash
- Ferguson/Frigidaire Stainless Steel Electric Appliances (Microwave Model: FFMV1846VS Dishwasher Model: FFCD2418US Range Model: FFEF3054TS)

## **Bathroom Selections:**

- Niagara Quartz Countertops
- Brushed Nickel Brantford Bath Sink Fixture
- Brushed Nickel BP20576195 Pull
- LP19 12x24 Staggered w/ 17 Marble Beige Grout Ceramic Tile Bath Surrond
- Seattle Snow Cabinets

#### **Flooring Selections:**

- Resolute 7" Plus Wire Walnut LVP (Foyer, Great Room, Formal Dining Room, Kitchen/Breakfast)
- LP19 12x24 Staggered w/ 17 Marble Beige Grout Ceramic Tiles (Laundry, Primary Bath, All Baths)
- Graceful Finesse Soft Taupe Carpeting

#### **Interior Paint Selections:**

- Primary Interior Color: Agreeable Grey SW7029
- Dining Room Color: Dorian Grey SW7017 (Picture Frame Wainscoting)
- Built-in Bench/Cubby in Hall 1

#### **Fireplace Selections:**

- DRT2040 42" LP
- Wescott Mantle
- Absolute Black Surround

### **Lighting Selections:**

- Canfield Brushed Nickel Package
- 2 Pendants over Kitchen Island (Model: 6139801-962)
- 4 LED Recess Lights in Kitchen

#### **Exterior Selections:**

- Paint Grade Smooth, 6 Panel Door with Black Magic SW6991 Paint with 5/0 Transom and 2 1/2 Light GBG Sidelights
- Moire Black Dimensional Shingles
- Norris Gray Stack Facade
- Quiet Willow Vinyl Body Siding, B&B, and Shake
- Extra White Exterior Trim
- Black Board & Batten Shutters
- 4 over 1 White Windows
- White Garage Door with Window Inserts and Hardware
- White Gutters
- Sod Location: Front and Sides