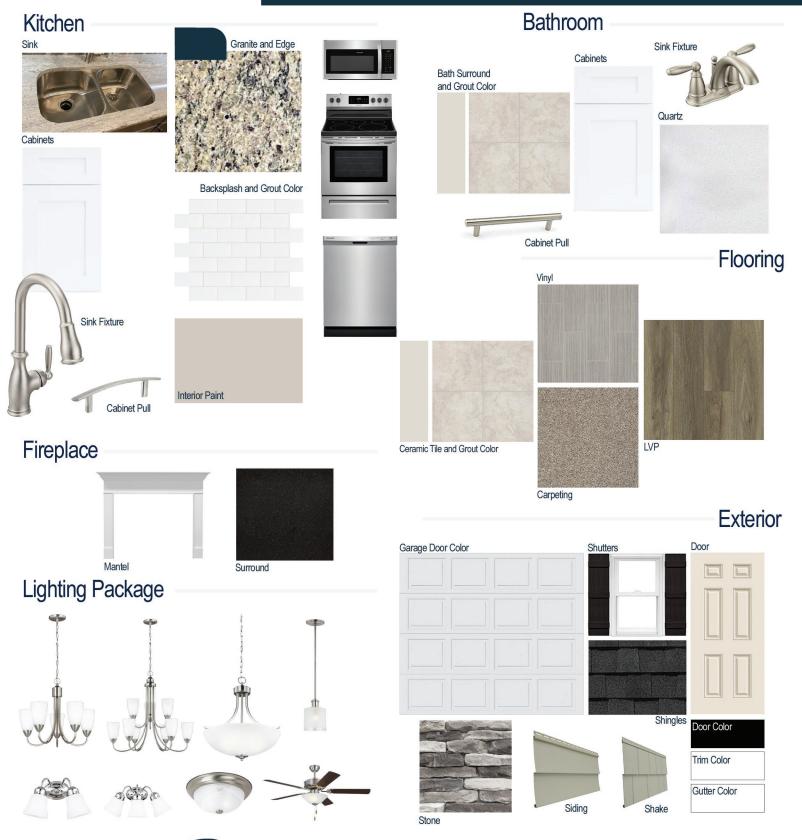

### **Kitchen Selections:**

- Brushed Nickel Brantford Kitchen Sink Fixture
- Standard SS 50/50 Double Bowl Sink
- Seattle Snow Cabinets
- Brushed Nickel 6501195 Pulls
- 1/2 Bullnose Edge Santa Cecila Light Granite Countertops
- 3X6 0190 Arctic White Subway Tiles with 90 Light Pewter Grout Set in Brick Pattern Backsplash
- Ferguson/Frigidaire
  Stainless Steel Electric Appliances
  (Microwave Model: FFMV1846VS
  Dishwasher Model: FFCD2418US
  Range/Cooktop Model: FFEF3054TS)

#### **Bathroom Selections:**

- Simply White Quartz Countertops
- Brushed Nickel Brantford Bath Sink Fixture
- Brushed Nickel BP20576195 Pulls
- AR04 12x12 w/ 90 Light Pewter Grout Ceramic Tile Bath Surrond
- Seattle Snow Cabinets

### **Flooring Selections:**

- Resolute 7" Plus Wire Walnut 7040 LVP (Foyer, Great Room, Kitchen, Dining Area)
- Highlands ii 170 Legacy Vinyl (Laundry Room, Bath 2, Powder Room)
- AR04 12X12 with 90 Light Pewter Grout Ceramic Tiles (Primary Bath)
- · Graceful Finesse Soft Taupe Carpeting

### **Fireplace Selections:**

- DRT2040 42" LP
- Wescott Mantle
- Absolute Black Surround

### **Lighting Selections:**

- Seville Brushed Nickel Package
- 2 Pendants over Kitchen Bar (Model: 6139801-962)
- 4 LED Recess Lights in Kitchen

#### **Exterior Selections:**

- Paint Grade Smooth, 6 Panel Door with Black Magic SW6991 Paint with 5/0 Transom and 2 1/2 Light GBG Sidelights
- Moire Black Dimensional Shingles
- Norris Grey Ledgestone Facade
- Scottish Thistle Vinyl Body Siding and Shake
- White Exterior Trim
- Black Board & Batten Shutters
- 4 over 1 White Windows
- White Garage Door with Window Inserts and Hardware
- White Gutters
- · Sod Locations: Front and Sides