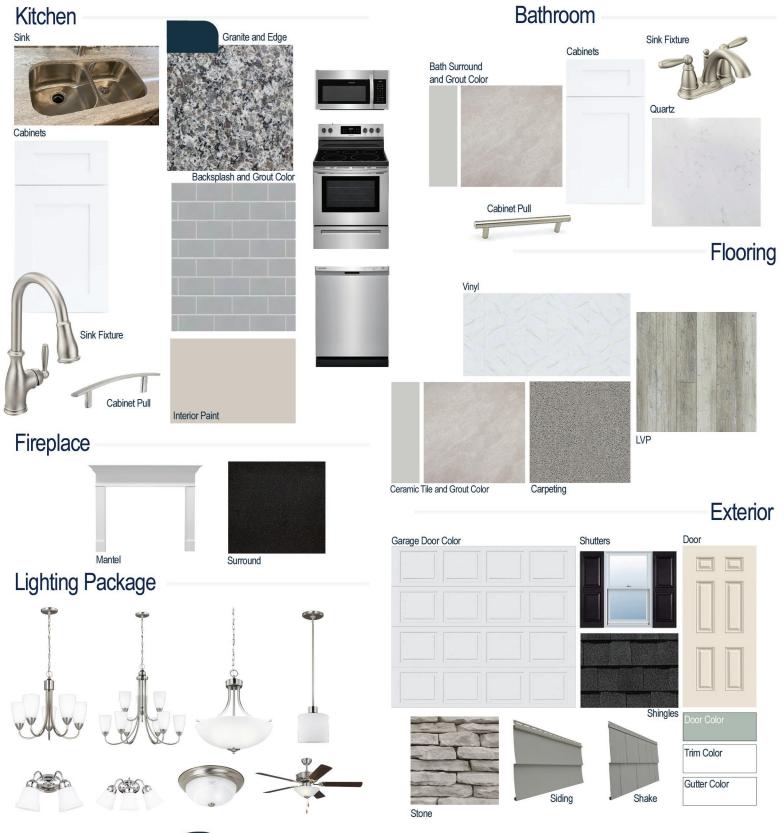

#### **Kitchen Selections:**

- Brushed Nickel Brantford Kitchen Sink Fixture
- Standard SS 50/50 Double Bowl Sink
- Seattle Snow Cabinets
- Brushed Nickel 6501195 Pulls
- 1/2 Bullnose Edge New Caledonia Granite Countertops
- 3X6 114 Desert Grey Subway Tiles with 89 Smoke Grey Grout Set in Brick Pattern Backsplash
- Ferguson/Frigidaire
  Stainless Steel Electric Appliances
  (Microwave Model: FFMV1846VS
  Dishwasher Model: FFCD2418US
  Range/Cooktop Model: FFEF3054TS)

#### **Bathroom Selections:**

- Niagara Quartz Countertops
- Brushed Nickel Brantford Bath Sink Fixture
- Brushed Nickel BP20576195 Pulls
- CS23 12x12 w/ 89 Smoke Grey Grout Ceramic Tile Bath Surrond
- Seattle Snow Cabinets

## **Flooring Selections:**

- Resolute 5" Plus Distinct Pine 5039 LVP (Foyer, Great Room, Kitchen/ Breakfast, Office/Flex Room)
- Pro 12 II 180 Summit Vinyl (Laundry Room, Bath 2 and 3, Powder Room)
- CS23 12X12 with 89 Smoke Grey Grout Ceramic Tiles (Primary Bath)
- · Graceful Finesse Concrete Carpeting

#### **Interior Paint Selections:**

 Primary Interior Color: Agreeable Grey SW7029

### **Fireplace Selections:**

- DRT2040 42" LP
- Wescott Mantle
- Absolute Black Surround

### **Lighting Selections:**

- Seville Brushed Nickel Package
- 2 Pendants over Kitchen Island (Model: 6128801-962)
- 4 LED Recess Lights in Kitchen

#### **Exterior Selections:**

- Paint Grade Smooth, 6 Panel Door with Quietude SW6212 Paint with 5/0 Transom and 2 1/2 Light GBG Sidelights
- Moire Black Dimensional Shingles
- Coastal Ledgestone Facade
- Deep Granite Vinyl Body Siding and Shake
- White Exterior Trim
- Black Raised Panel Shutters
- 4 over 4 White Windows
- White Garage Door with Window Inserts and Hardware
- White Gutters
- Sod Locations: Front and Sides