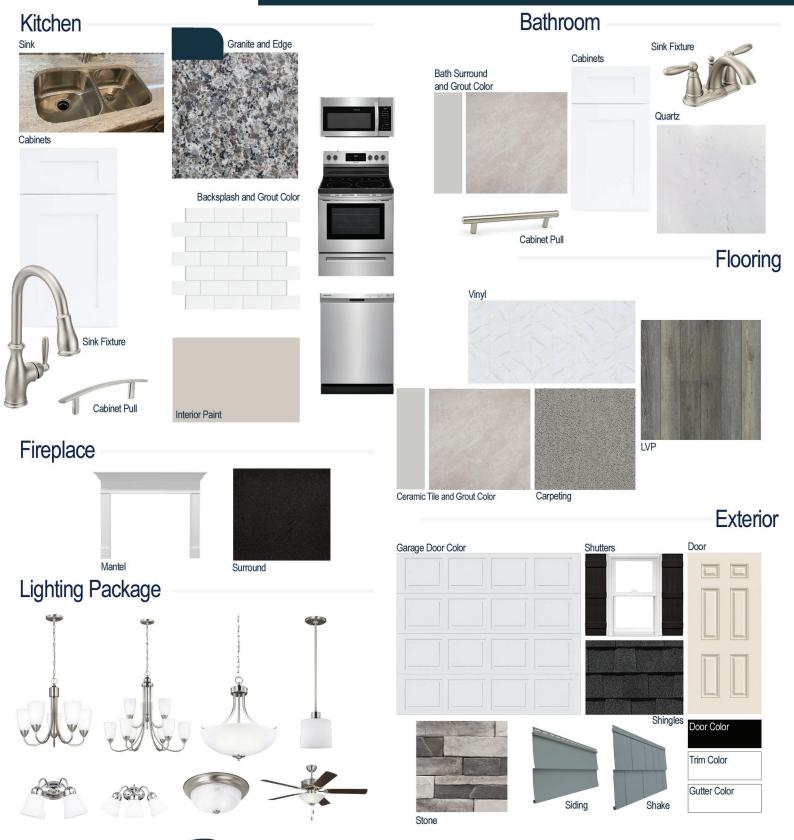

#### **Kitchen Selections:**

- Brushed Nickel Brantford Kitchen Sink Fixture
- Standard SS 50/50 Double Bowl Sink
- Seattle Snow Cabinets
- Brushed Nickel 6501195 Pulls
- 1/2 Bullnose Edge New Caledonia Granite Countertops
- 3X6 114 Desert Grey Subway Tiles with 89 Smoke Grey Grout Set in Brick Pattern Backsplash
- Ferguson/Frigidaire
  Stainless Steel Electric Appliances
  (Microwave Model: FFMV1846VS
  Dishwasher Model: FFCD2418US
  Range/Cooktop Model: FFEF3054TS)

#### **Bathroom Selections:**

- Niagara Quartz Countertops
- Brushed Nickel Brantford Bath Sink Fixture
- Brushed Nickel BP20576195 Pulls
- CS23 12x12 w/ 89 Smoke Grey Grout Ceramic Tile Bath Surrond
- Seattle Snow Cabinets

### **Flooring Selections:**

- Resolute 5" Plus Loft Pine 5039 LVP (Foyer, Great Room, Kitchen, Breakfast Nook)
- Pro 12 II 180 Summit Vinyl (Laundry Room, Bath 2, Powder Room)
- CS23 12X12 with 89 Smoke Grey Grout Ceramic Tiles (Primary Bath)
- Graceful Finesse Concrete Carpeting

#### **Interior Paint Selections:**

 Primary Interior Color: Agreeable Grey SW7029

#### **Fireplace Selections:**

- DRT2040 42" LP
- Wescott Mantle
- Absolute Black Surround

#### **Lighting Selections:**

- Seville Brushed Nickel Package
- 2 Pendants over Kitchen Island (Model: 6128801-962)
- 4 LED Recess Lights in Kitchen

#### **Exterior Selections:**

- Paint Grade Smooth, 6 Panel Door with Black Magic SW6991 Paint with 5/0 Transom and 2 1/2 Light GBG Sidelights
- Moire Black Dimensional Shingles
- Norris Grey Stack Stone Facade
- English Wedgewood Vinyl Body Siding and Shake
- White Exterior Trim
- Black Board & Batten Shutters
- 4 over 1 White Windows
- White Garage Door with Window Inserts and Hardware
- White Gutters
- · Sod Locations: Front and Sides