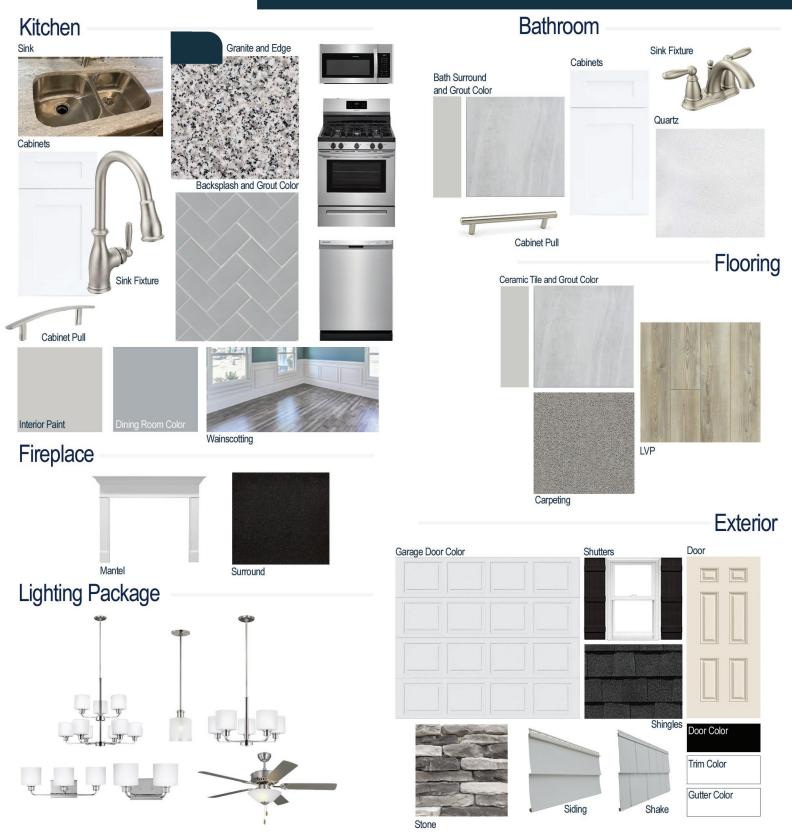

#### **Kitchen Selections:**

- Brushed Nickel Brantford Kitchen Sink Fixture
- Standard SS 50/50 Double Bowl Sink
- Seattle Snow Cabinets
- Brushed Nickel 6501195 Knob/Pull
- 1/2 Bullnose Edge Luna Pearl Granite Countertops
- 3X6 114 Desert Grey Subway Tiles with 89 Smoke Grey Grout set in Herringbone Pattern Backsplash
- Ferguson/Frigidaire Stainless
  Steel Natural Gas Appliances
  (Microwave Model: FFMV1846VS
  Dishwasher Model: FFCD2418US
  Range/Cooktop Model: FFGF3054TS)

#### **Bathroom Selections:**

- Simply White Quartz Countertops
- Brushed Nickel Brantford Bath Sink Fixture
- Brushed Nickel BP20576195 Knob/Pull
- CG07 12X12 with 89 Smoke Grey Grout Ceramic Tile Bath Surrond
- Seattle Snow Cabinets

### **Flooring Selections:**

- Resolute 7" Plus Cut Pine 1005 LVP (Foyer, Great Room, Formal Dining Room, Kitchen and Breakfast, Formal Living Room)
- CG07 12X12 with 89 Smoke Grey Grout Ceramic Tile (Laundry, Primary Bath, Bath 2, Bath 3)
- Graceful Finesse Concrete Carpeting

#### **Interior Paint Selections:**

- Primary Interior Color: Passive Grey SW7064
- Formal Dining Room: Morning Fog SW6255 (Picture Frame Wainscoting)

#### **Fireplace Selections:**

- DRT2040 42" NG
- Wescott Mantle
- Absolute Black Surround

#### **Lighting Selections:**

- · Canfield Brushed Nickel Package
- 2 Pendants over Kitchen Island (Model: 6114501-962)
- 4 LED Recess Lights in Kitchen

#### **Exterior Selections:**

- Paint Grade Smooth, 6 Panel Door with Black Magic SW6991 Paint with 5/0 Transom and 2 1/2 Light GBG Sidelights
- Norris Grey Ledgestone Facade
- Moire Black Dimensional Shingles
- · Everest Vinyl Siding and B&B
- White Exterior Trim
- 4 over 1 White Windows
- Black Board & Battern Shutters
- White 3-Car Garage Door with Hardware and Window Inserts
- White Gutters
- Sod Location: Front Only