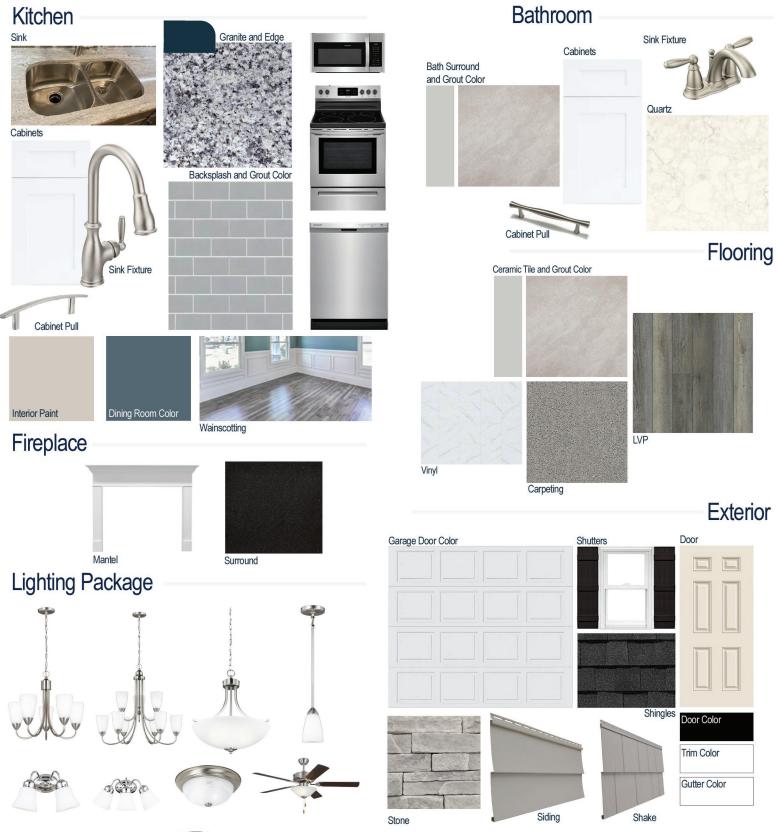

#### **Kitchen Selections:**

- Brushed Nickel Brantford Kitchen Sink Fixture
- Standard SS 50/50 Double Bowl Sink
- Seattle Snow Cabinets
- Brushed Nickel 6501195 Pulls
- 1/2 Bullnose Edge Azul Platino Granite Countertops
- 3X6 114 Desert Grey Subway Tiles with 89 Smoke Grey Grout Set in Brick Pattern Backsplash
- Ferguson/Frigidaire
  Stainless Steel Electric Appliances
  (Microwave Model: FFMV1846VS
  Dishwasher Model: FFCD2418US
  Range/Cooktop Model: FFEF3054TS)

#### **Bathroom Selections:**

- Niagara Quartz Countertops
- Brushed Nickel Brantford Bath Sink Fixture
- Brushed Nickel BP9161196195 Pulls
- CS23 12x12 w/ 89 Smoke Grey Grout Ceramic Tile Bath Surrond
- Seattle Snow Cabinets

### **Flooring Selections:**

- Resolute 5" Plus Loft Pine 5047 LVP (Foyer, Great Room, Kitchen/Breakfast, Formal Dining Room)
- Pro 12 II 180 Summit Vinyl (Laundry Room, Bath 2, Powder Room)
- CS23 12X12 with 89 Smoke Grey Grout Ceramic Tiles (Primary Bath)
- · Graceful Finesse Concrete Carpeting

#### **Interior Paint Selections:**

- Primary Interior Color: Agreeable Grey SW7029
- Formal Dining Room Color: Waterloo SW9141 (Picture Frame Wainscoting)

### **Fireplace Selections:**

- DRT2040 42" LP
- Wescott Mantle
- Absolute Black Surround

### **Lighting Selections:**

- Seville Brushed Nickel Package
- 2 Pendants over Kitchen Bar (Model: 6120201-962)
- 4 LED Recess Lights in Kitchen

#### **Exterior Selections:**

- Paint Grade Smooth, 6 Panel Door with Black Magic SW6991 Paint with 3/0 Transom
- Moire Black Dimensional Shingles
- Coastal Stack Stone Facade
- Harbor Grey Vinyl Body Siding and Shake
- White Exterior Trim
- Black Board & Batten Shutters
- 4 over 1 White Windows
- White Garage Door with Window Inserts and Hardware
- White Gutters
- Sod Locations: Front and Sides