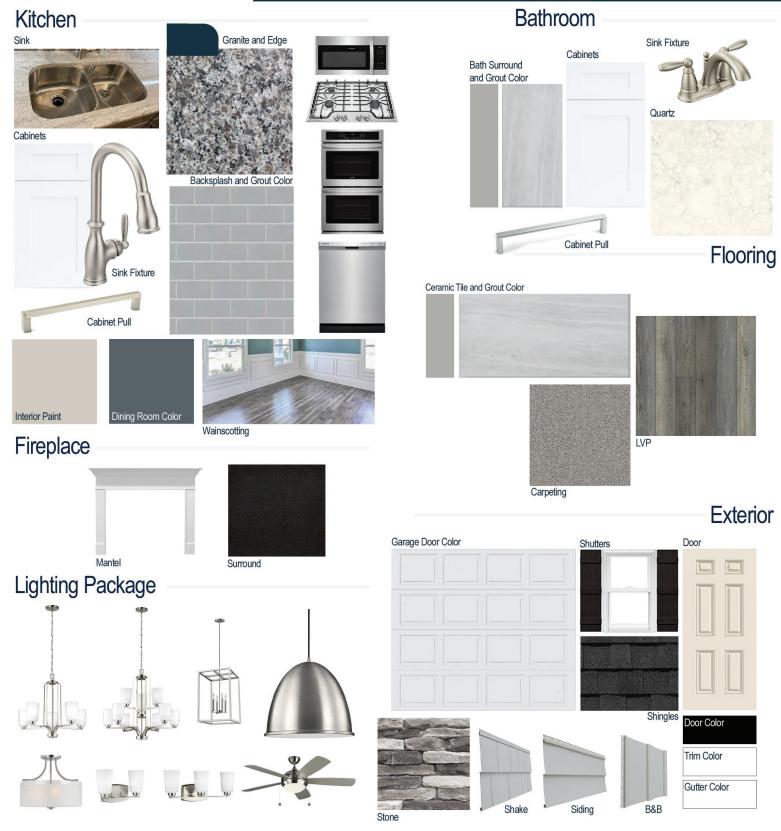

#### **Kitchen Selections:**

- Brushed Nickel Brantford Kitchen Sink Fixture
- Standard SS 50/50 Double Bowl Sink
- Seattle Snow Cabinets
- Brushed Nickel BP801160-140 Pulls
- 1/2 Bullnose Edge New Caledonia Granite Countertops
- 3X6 114 Desert Grey Subway Tiles with 89 Smoke Grey Grout set in Brick Pattern Backsplash
- Gourmet Kitchen Layout
- Ferguson/Frigidaire Stainless Steel Natural Gas Appliances

(Microwave Model: FFMV1846VS Dishwasher Model: FFCD2418US Range/Cooktop Model: FFGC3026SS Double Oven Model: FFET3026TS)

#### **Bathroom Selections:**

- Niagara Quartz Countertops
- Brushed Nickel Brantford Bath Sink Fixture
- Matte Chrome BP56325160-174 Pulls
- CG07 12X24 Staggered with 78 Sterling Silver Grout Ceramic Tile Bath Surrond
- Seattle Snow Cabinets

### **Flooring Selections:**

- Resolute 5" Plus Loft Pine 5047 LVP (Foyer, Great Room, Kitchen, Formal Dining Room)
- CG07 12X24 Staggered with 78 Sterling Silver Grout Ceramic Tiles (Primary Bath, Hall Baths, Laundry Room)
- · Graceful Finesse Concrete Carpeting

#### **Interior Paint Selections:**

- Primary Interior Color: Agreeable Grey SW7029
- Formal Dining Room Color: Outerspace SW6251 (Picture Frame Wainscoting)

### **Fireplace Selections:**

- DRT 2040 42" NG
- Wescott Mantle
- · Absolute Black Surround

### **Lighting Selections:**

- · Franport Brushed Nickel Package
- 2 Pendants over Kitchen Bar (Model: 6514501-962)
- 4 LED Recess Lights in Kitchen

#### **Exterior Selections:**

- Paint grade Smooth, 6 Panel Door with Black Magic SW6991 Paint with 3/0 Transom
- Moire Black Dimensional Shingles
- Norris Gray Ledgestone Facade
- Everest Vinyl Body Siding, Shake, and B&B
- White Exterior Trim
- Black Board & Batten Shutters
- 4 over 1 White Windows
- White Garage Door with Window Inserts and Hardware
- White Gutters
- Sod in Front Yard