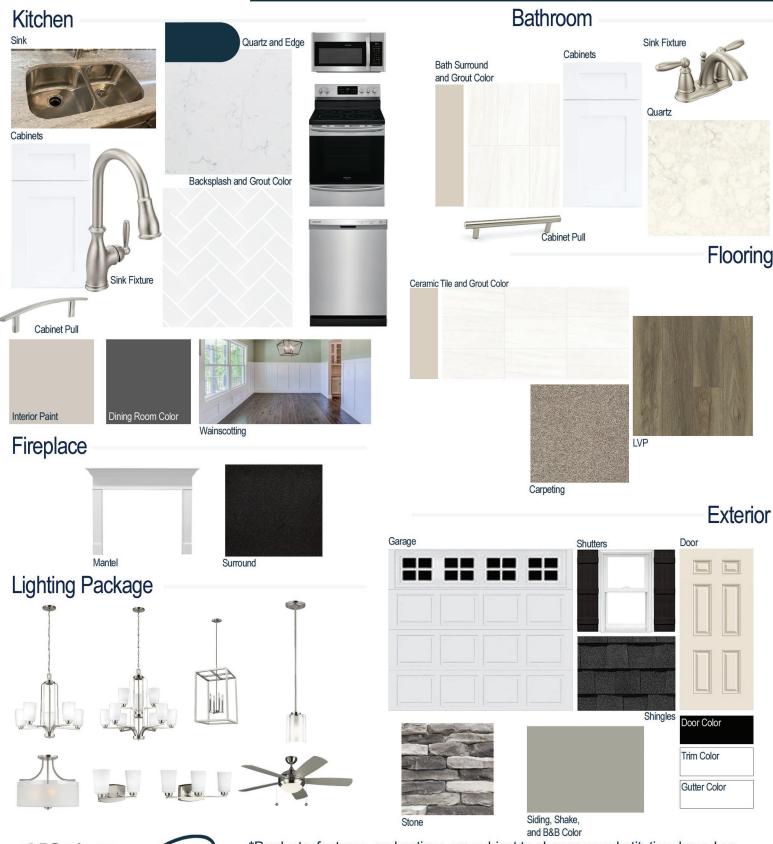

#### **Kitchen Selections:**

- Brushed Nickel Brantford Kitchen Sink Fixture
- Standard SS 50/50 Double Bowl Sink
- Seattle Snow Cabinets
- Brushed Nickel 6501195 Pulls
- Bullnose Edge New Willow White Quartz Countertops
- 3X6 0190 Arctic White Subway Tiles with 44 Bright White Grout Set in Herringbone Pattern Backsplash
- Ferguson/Frigidaire Stainless Steel Electric Appliances (Microwave Model: FFMV1846VS Dishwasher Model: FFCD2418US Range/Cooktop Model: GCRE3038AF)

## **Bathroom Selections:**

- Niagara Quartz Countertops
- Brushed Nickel Brantford Bath Sink Fixture
- Brushed Nickel BP81092195 Pulls
- LP19 12x24 Staggered w/ 17 Marble Beige Grout Ceramic Tile Bath Surrond
- Seattle White Cabinets

## **Flooring Selections:**

- Resolute 7" Plus Wire Walnut 7040 LVP (Foyer, Great Room, Formal Dining Room, Formal Living Room/Flex, Kitchen/Breakfast)
- LP19 12X24 Staggered with 17 Marble Beige Grout Ceramic Tiles (Laundry/ Mud Room, Primary Bath, Bath 2 and 3)
- Graceful Finesse Soft Taupe Carpeting

#### **Interior Paint Selections:**

- Primary Interior Color: Agreeable Grey SW7029
- Dining Room Color: Peppercorn SW7674 (B&B Wainscoting)
- Built-in Coat Station in Laundry/Mud Room

## **Fireplace Selections:**

- DRT2040 42" LP
- Wescott Mantle
- Absolute Black Surround

## **Lighting Selections:**

- Franport Brushed Nickel Package
- 2 Pendants over Kitchen Bar (Model: 6137301-962)
- LED Recess Lights in Kitchen (per plan)

## **Exterior Selections:**

- Paint Grade Smooth 6 Panel Door with Pineapple Cream SW1668 Paint with Matching Transom (per plan)
- Moire Black Dimensional Shingle
- Norris Grey Ledgestone Facade
- Rare Grey SW6199 Painted Fiber Cement Body Siding, Shake, and B&B
- Extra White Exterior Trim
- 4 over 4 White Windows
- Black Board & Batten Shutters
- White Colonial/Stockton I Garage
- White Gutters
- Sod Location: Front and Sides