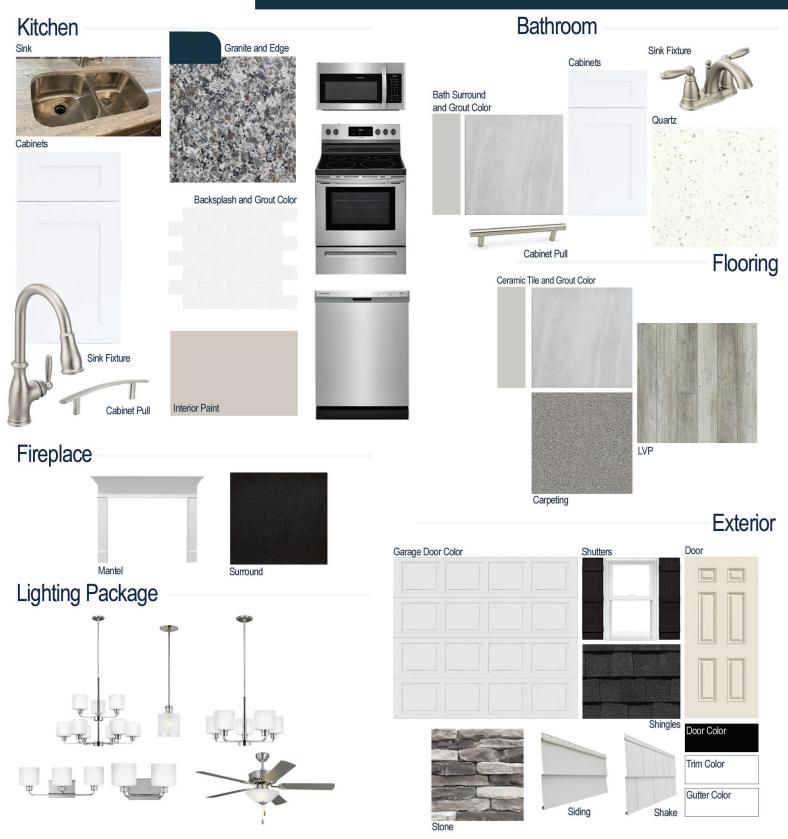

#### **Kitchen Selections:**

- Brushed Nickel Brantford Kitchen Sink Fixture
- Standard SS 50/50 Double Bowl Sink
- Seattle Snow Cabinets
- Brushed Nickel 6501195 Pulls
- Bullnose Edge New Caledonia Granite Countertops
- 3x6 0190 Arctic White Subway Tiles with 44 Bright White Grout set in Brick Pattern Backsplash
- Ferguson/Frigidaire
  Stainless Steel Electric Appliances
  (Microwave Model: FFMV1846VS
  Dishwasher Model: FFCD2418US
  Range/Cooktop Model: FFEF3054TS)

#### **Bathroom Selections:**

- Simply White Quartz Countertops
- Brushed Nickel Brantford Bath Sink Fixture
- Brushed Nickel BP20576195 Pulls
- CG07 12x12 w/ 89 Smoke Grey Grout Ceramic Tile Bath Surrond
- Seattle Snow Cabinets

### **Flooring Selections:**

- Resolute 5" Plus Distinct Pine 5039 LVP (Foyer, Great Room, Kitchen, Dining Area)
- CG07 12X12 with 89 Smoke Grey Grout Ceramic Tiles (Laundry, Primary Bath, Hall Baths)
- · Graceful Finesse Concrete Carpeting

#### **Interior Paint Selections:**

 Primary Interior Color: Agreeable Grey SW7029

#### **Fireplace Selections:**

- DRT2040 42" LP
- Wescott Mantle
- Absolute Black Surround

#### **Lighting Selections:**

- Canfield Brushed Nickel Package
- 2 Pendants over Kitchen Island (Model: 6139801-962)
- LED Recess Lights in Kitchen and Great Room (per plan)

#### **Exterior Selections:**

- Paint Grade Smooth, 6 Panel Door with Black Magic SW6991 Paint with Matching Transom and 2 Sidelights (per plan)
- Moire Black Dimensional Shingles
- Norris Grey Ledgestone Facade
- Silver Grey Vinyl Body Siding and Shake
- White Exterior Trim
- Black Board & Batten Shutters
- 4 over 1 White Windows
- White Garage Door with Window Insert and Hardware
- White Gutters
- · Sod Location: Front and Sides