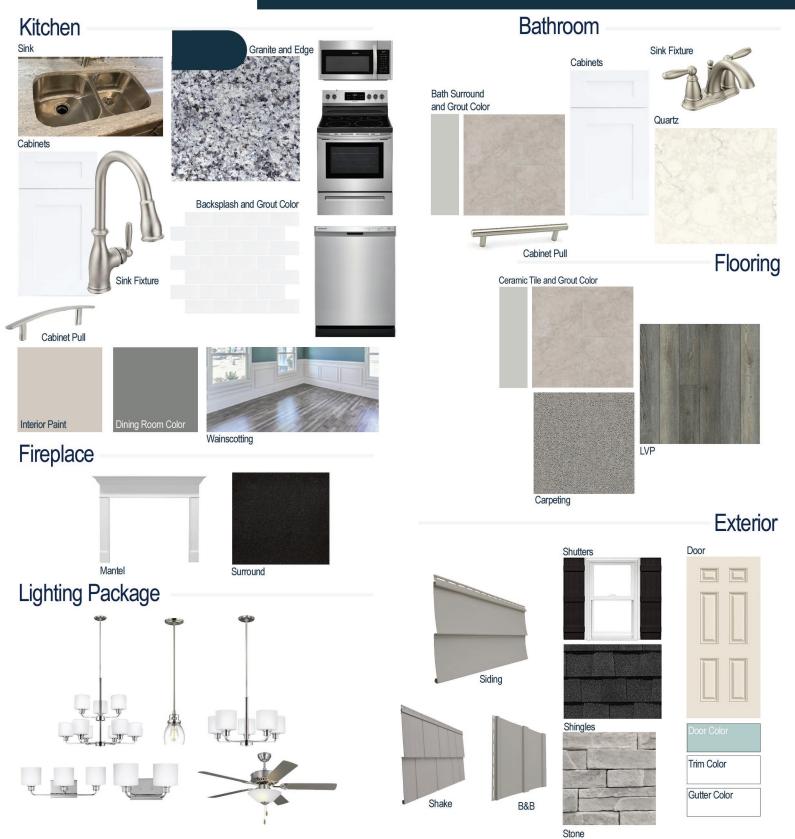

#### **Kitchen Selections:**

- Brushed Nickel Brantford Kitchen Sink Fixture
- Standard SS 50/50 Double Bowl Sink
- Seattle Snow Cabinets
- Brushed Nickel 6501195 Pulls
- Bullnose Edge Azul Platino Granite Countertops
- 3x6 Arctic White Subway Tiles with 44
  Bright White Grout set in Brick Pattern
  Backsplash
- Ferguson/Frigidaire
   Stainless Steel Electric Appliances
   (Microwave Model: FFMV1846VS
   Dishwasher Model: FFCD2418US
   Range/Cooktop Model: FFEF3054TS)

#### **Bathroom Selections:**

- Niagara Quartz Countertops
- Brushed Nickel Brantford Bath Sink Fixture
- Brushed Nickel BP20576195 Knob/Pull
- AR05 12x12 w/ 89 Smoke Grey Grout Ceramic Tile Bath Surrond
- Seattle Snow Cabinets

### **Flooring Selections:**

- Resolute 5" Plus Loft Pine 5047 LVP (Foyer, Great Room, Formal Dining Room, Kitchen/Breakfast)
- AR05 12X12 with 89 Smoke Grey Grout Ceramic Tiles (Laundry, Primary Bath, Hall Baths)
- · Graceful Finesse Concrete Carpeting

#### **Interior Paint Selections:**

- Primary Interior Color: Agreeable Grey SW7029
- Formal Dining Room Color: Cityscape SW7067 (Picture Frame Wainscoting)

### **Fireplace Selections:**

- DRT2040 42" LP
- Wescott Mantle
- Absolute Black Surround

### **Lighting Selections:**

- Canfield Brushed Nickel Package
- 2 Pendants over Kitchen Island (Model: 6114501-962)
- LED Recess Lights in Kitchen and Great Room (per plan)

#### **Exterior Selections:**

- Paint Grade Smooth, 6 Panel Door with Watery SW6478 Paint with Matching Transom and 2 Sidelights
- Moire Black Dimensional Shingles
- Coastal Stack Stone Facade
- Harbor Grey Vinyl Body Siding, Shake, and B&B
- White Exterior Trim
- Black Board & Batten Shutters
- 4 over 1 White Windows
- White Garage Door with Window Insert and Hardware
- White Gutters
- Sod Location: Front and Sides