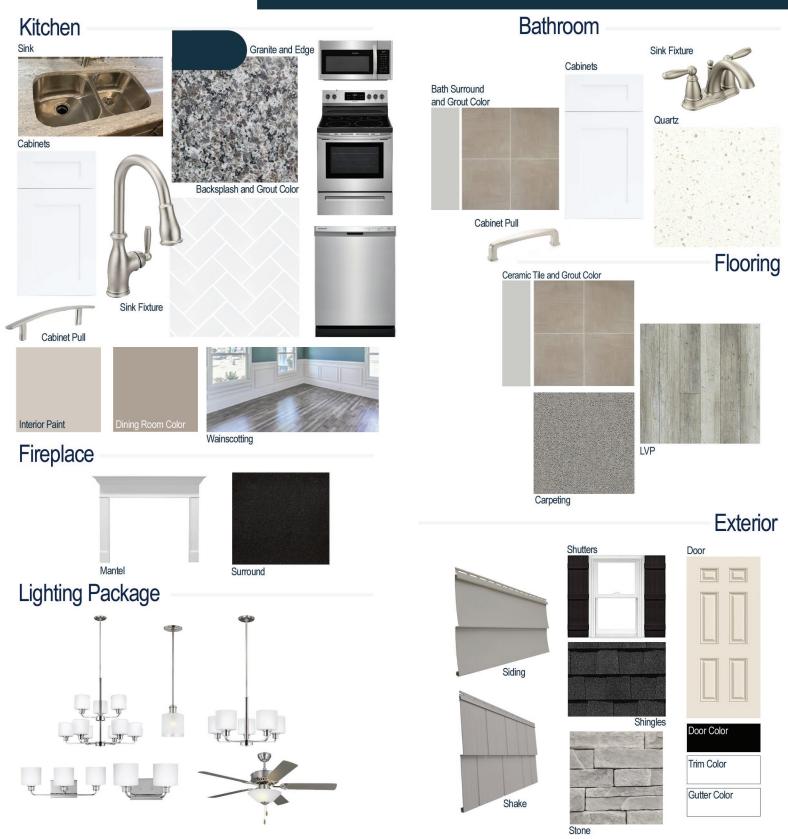

#### **Kitchen Selections:**

- Brushed Nickel Brantford Kitchen Sink Fixture
- Standard SS 50/50 Double Bowl Sink
- Seattle Snow Cabinets
- Brushed Nickel 6501195 Pulls
- Bullnose Edge New Caledonia Granite Countertops
- 3x6 0190 Arctic White Subway Tiles with 44 Bright White Grout set in Herringbone Pattern Backsplash
- Ferguson/Frigidaire
  Stainless Steel Electric Appliances
  (Microwave Model: FFMV1846VS
  Dishwasher Model: FFCD2418US
  Range/Cooktop Model: FFEF3054TS)

#### **Bathroom Selections:**

- Simply White Quartz Countertops
- Brushed Nickel Brantford Bath Sink Fixture
- Brushed Nickel BP81092195 Pulls
- SY98 12x12 w/ 89 Smoke Grey Grout Ceramic Tile Bath Surrond
- Seattle Snow Cabinets

### **Flooring Selections:**

- Resolute 5" Plus Distinct Pine 5039 LVP (Foyer, Great Room, Formal Dining Room, Kitchen/Breakfast)
- SY98 12X12 with 89 Smoke Grey Grout Ceramic Tiles (Laundry, Primary Bath, Hall Baths)
- · Graceful Finesse Concrete Carpeting

#### **Interior Paint Selections:**

- Primary Interior Color: Agreeable Grey SW7029
- Formal Dining Room Color: Cityscape SW7067 (Picture Frame Wainscoting)
- Built-in Bench/Cubby (per plan)

#### **Fireplace Selections:**

- DRT2040 42" LP
- Wescott Mantle
- Absolute Black Surround

## **Lighting Selections:**

- Canfield Brushed Nickel Package
- 2 Pendants over Kitchen Bar (Model: 6139801-962)
- LED Recess Lights in Kitchen and Great Room (per plan)

#### **Exterior Selections:**

- Paint Grade Smooth, 6 Panel Door with Hazel SW6471 Paint with Matching Transom and 2 Sidelights (per plan)
- Moire Black Dimensional Shingles
- Coastal Stack Stone Facade
- Harbor Grey Vinyl Body Siding and Shake
- White Exterior Trim
- Black Board & Batten Shutters
- 4 over 4 White Windows
- White Garage Door with Window Insert and Hardware
- White Gutters
- · Sod Location: Front and Sides