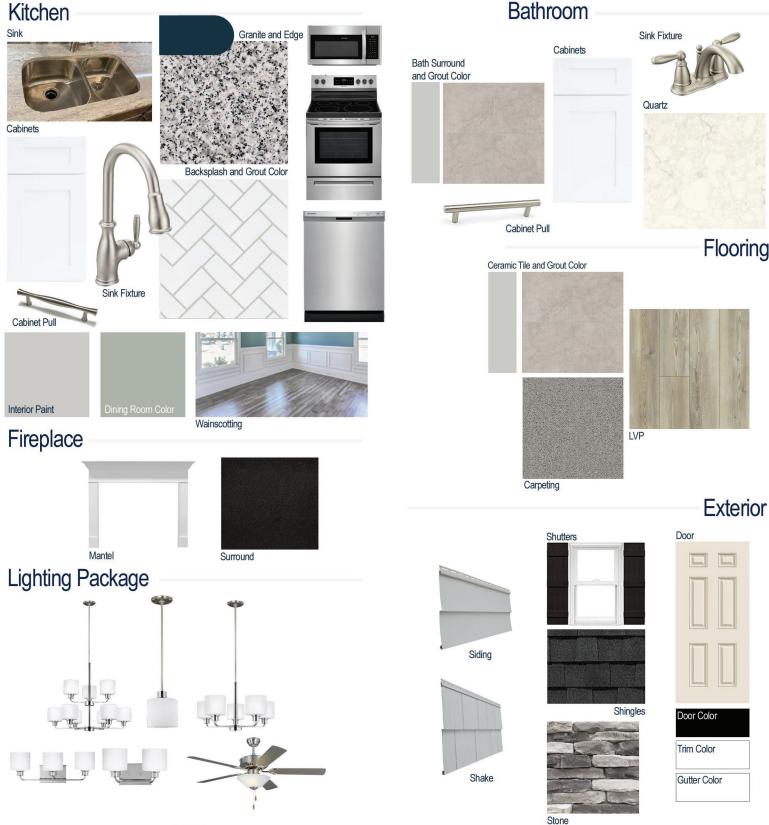

#### **Kitchen Selections:**

- Brushed Nickel Brantford Kitchen Sink Fixture
- Standard SS 50/50 Double Bowl Sink
- Seattle Snow Cabinets
- Brushed Nickel BP9161196195 Pulls
- Bullnose Edge Luna Pearl Granite
  Countertops
- 3x6 0190 Arctic White Subway Tiles with 89 Smoke Grey Grout set in Herringbone Pattern Backsplash
- Ferguson/Frigidaire Stainless Steel Electric Appliances (Microwave Model: FFMV1846VS Dishwasher Model: FFCD2418US Range/Cooktop Model: FFEF3054TS)

#### **Bathroom Selections:**

- Niagara Quartz Countertops
- Brushed Nickel Brantford Bath Sink Fixture
- Brushed Nickel BP20576195 Knob/Pull
- AR05 12x12 w/ 89 Smoke Grey Grout Ceramic Tile Bath Surrond
- Seattle Snow Cabinets

## **Flooring Selections:**

- Resolute 7" Plus Cut Pine 1005 LVP (Foyer, Great Room, Formal Dining Room, Kitchen/Breakfast, Flex/Formal Living Room)
- AR05 12X12 with 89 Smoke Grey Grout Ceramic Tiles (Laundry, Primary Bath, Hall Baths)
- Graceful Finesse Concrete Carpeting

#### **Interior Paint Selections:**

- Primary Interior Color: Passive Grey SW7064
- Formal Dining Room Color: Meditative SW6227 (Picture Frame Wainscoting)

### **Fireplace Selections:**

- DRT2040 42" LP
- Wescott Mantle
- Absolute Black Surround

## **Lighting Selections:**

- Canfield Brushed Nickel Package
- 2 Pendants over Kitchen Island (Model: 6128801-962)
- LED Recess Lights in Kitchen and Great Room (per plan)

## **Exterior Selections:**

- Paint Grade Smooth, 6 Panel Door with Black Magic SW6991 Paint with Matching Transom and Sidelights (per plan)
- Moire Black Dimensional Shingles
- Norris Grey Ledgestone Facade
- Everest Vinyl Body Siding and Shake
- White Exterior Trim
- Black Board & Batten Shutters
- 4 over 1 White Windows
- White Garage Door with Window Insert and Hardware
- White Gutters
- Sod Location: Front and Sides