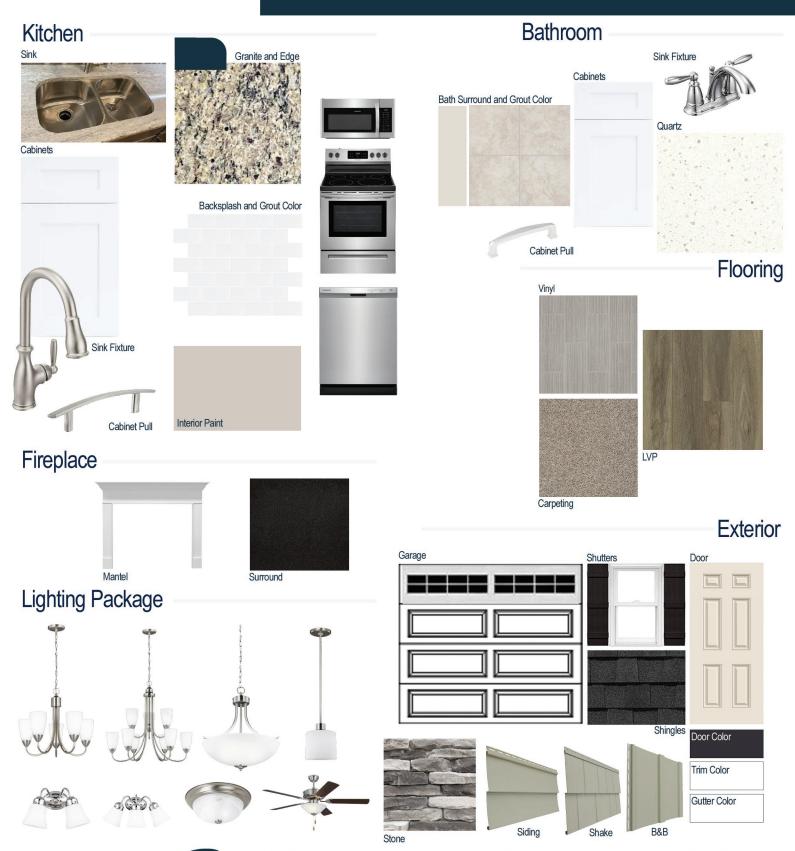

#### **Kitchen Selections:**

- Brushed Nickel Brantford Kitchen Sink Fixture
- Standard SS 50/50 Double Bowl Sink
- Seattle Snow Cabinets
- Brushed Nickel 6501195 Pulls
- 1/2 Bullnose Edge Santa Cecila Light Granite Countertops
- 3x6 0190 Arctic White with 44 Bright White Grout set in Brick Pattern
- Ferguson/Frigidaire
  Stainless Steel Electric Appliances
  (Microwave Model: FFMV1846VS
  Dishwasher Model: FFCD2418US
  Range Model: FFMV1846VS)

#### **Bathroom Selections:**

- Simply White Quartz Countertops
- Chrome Brantford Bath Sink Fixture
- Chrome BP81092180 Pulls
- AR04 12x12 with 90 Light Pewter Grout Ceramic Tile Bath Surrond
- Seattle Snow Cabinets

### **Flooring Selections:**

- Resolute 7" Plus Wire Walnust 7040 LVP (Foyer, Great Room, Kitchen, Breakfast Nook)
- Highlands II 170 Legacy Vinyl (Laundry, Primary Bath, Bath 2, Powder Room)
- Graceful Finesse Soft Taupe Carpeting

#### **Interior Paint Selections:**

 Primary Interior Color: Agreeable Grey SW7029

### **Fireplace Selctions:**

- DRT2040 42" LP
- Wescott Mantel
- Absolute Black Surround

### **Lighting Selections:**

- Seville Brushed Nickel Package
- 2 Pendants over Kitchen Island (Model: 6128801-962)
- 4 LED Recess Lights in Kitchen

#### **Exterior Selections:**

- Paint Grade Smooth, 6 Panel Door with Black Magic SW6991 Paint with 5/0 Transom and 2 1/2 Light GBG Sidelights
- Moire Black Dimensional Shingles
- Norris Grey Ledgestone Facade
- Scottish Thistle Vinyl Body Siding, Shake, and B&B
- Extra White Exterior Trim
- 4 over 1 White Windows
- Black Board & Batten
- · White Sonoma/Stockbridge Garage
- White Gutters
- Sod Location: Front and Sides