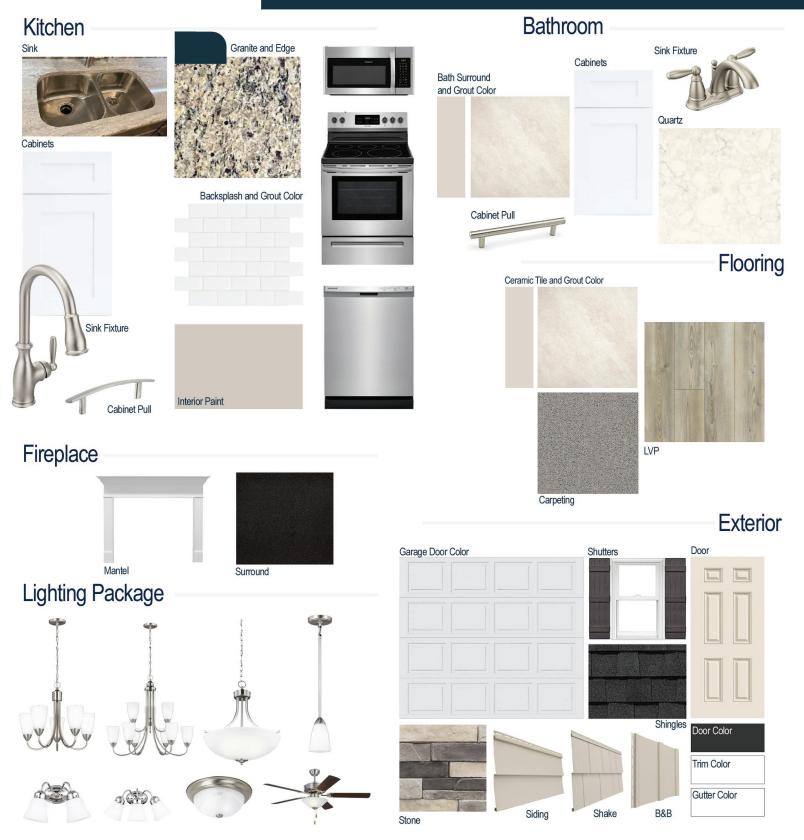

#### **Kitchen Selections:**

- Brushed Nickel Brantford Kitchen Sink Fixture
- Standard SS 50/50 Double Bowl Sink
- Seattle Snow Cabinets
- Brushed Nickel 6501195 Knob/Pull
- 1/2 Bullnose Edge Santa Cecila Light Granite Countertops
- 3X6 0190 Arctic White Subway Tiles with 90 Light Pewter Grout Set in Brick Pattern Backsplash
- Ferguson/Frigidaire
  Stainless Steel Electric Appliances
  (Microwave Model: FFMV1846VS
  Dishwasher Model: FFCD2418US
  Range/Cooktop Model: FFEF3054TS)

#### **Bathroom Selections:**

- Niagara Quartz Countertops
- Brushed Nickel Brantford Bath Sink Fixture
- Brushed Nickel BP20576195 Knob/Pull
- CS22 12x12 w/ 90 Light Pewter Grout Ceramic Tile Bath Surrond
- Seattle Snow Cabinets

## Flooring Selections:

- Resolute 7" Plus Cut Pine 1005 LVP (Foyer, Great Room, Kitchen, Dining Area, Laundry Room, Bath 2 and 3)
- CS22 12X12 with 90 Light Pewter Grout Ceramic Tiles (Master Bath)
- Graceful Finesse Concrete Carpeting

#### **Interior Paint Selections:**

 Primary Interior Color: Agreeable Gray SW7029

### **Fireplace Selections:**

- DRT2040 42" LP
- Wescott Mantle
- Absolute Black Surround

### **Lighting Selections:**

- Seville Brushed Nickel Package
- 2 Pendants over Kitchen Island (Model: 6120201-962)
- 4 LED Recess Lights in Kitchen

#### **Exterior Selections:**

- Paint Grade Smooth, 6 Panel Door with Donimo SW6989 Paint with 4/0 Transom and 1 1/2 Light GBG Sidelight
- Moire Black Dimensional Shingles
- · Shadow Mountain Stack Stone Facade
- Desert Sand Vinyl Body Siding, Shake, and B&B
- Extra White Exterior Trim
- Peppercorn Board & Batten Shutters
- 4 over 1 White Windows
- White 3-Car Garage Door with Window Inserts and Hardware
- White Gutters