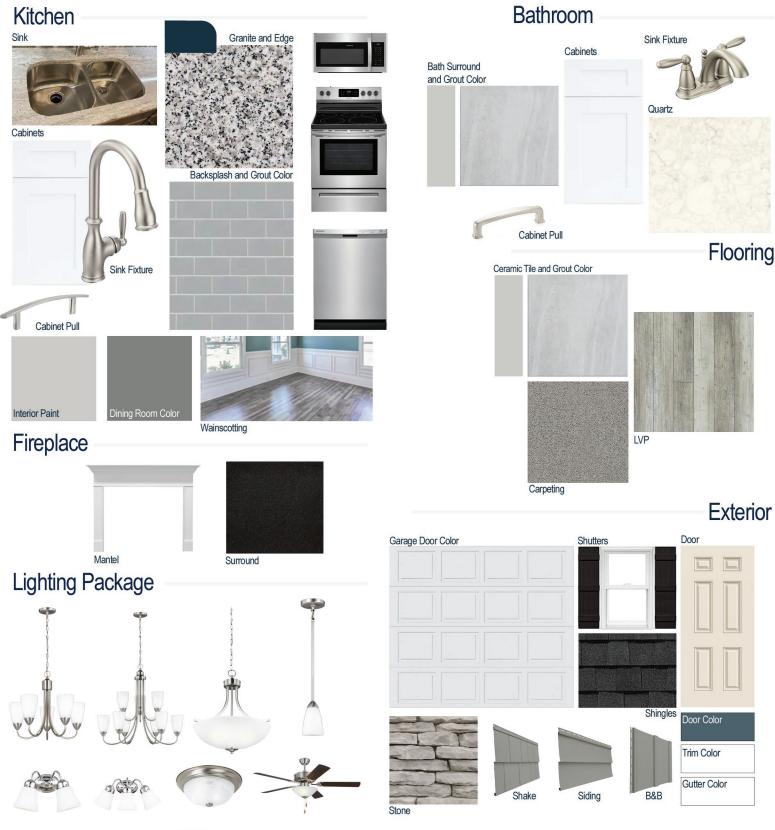

#### **Kitchen Selections:**

- Brushed Nickel Brantford Kitchen Sink Fixture
- Standard SS 50/50 Double Bowl Sink
- Seattle Snow Cabinets
- Brushed Nickel 6501195 Pulls
- 1/2 Bullnose Edge Luna Pearl Granite Countertops
- 3X6 114 Desert Grey Subway Tiles with 89 Smoke Grey Grout Set in Brick Pattern Backsplash
- Ferguson/Frigidaire
   Stainless Steel Electric Appliances
   (Microwave Model: FFMV1846VS
   Dishwasher Model: FFCD2418US
   Range/Cooktop Model: FFEF3054TS)

#### **Bathroom Selections:**

- Niagara Quartz Countertops
- Brushed Nickel Brantford Bath Sink Fixture
- Brushed Nickel BP20576195 Pulls
- CG07 12x12 w/ 89 Smoke Grey Grout Ceramic Tile Bath Surrond
- Seattle Snow Cabinets

## **Flooring Selections:**

- Resolute 5" Plus Distinct Pine 5039
  LVP (Foyer, Great Room, Formal Dining Room, Kitchen/Breakfast, Laundry Room, Bath 2)
- CG07 12X12 with 89 Smoke Grey Grout Ceramic Tiles (Primary Bath)
- Graceful Finesse Concrete Carpeting

#### **Interior Paint Selections:**

- Primary Interior Color: Passive Grey SW7064
- Formal Dining Room Color: Rain SW6219 (Picture Frame Wainscoting)
- · Built-in Bench/Cubby in Hall 1

### **Fireplace Selections:**

- DRT2040 42" LP
- Wescott Mantle
- Absolute Black Surround

#### **Lighting Selections:**

- Seville Brushed Nickel Package
- 2 Pendants over Kitchen Island (Model: 6120201-962)
- 4 LED Recess Lights in Kitchen

#### **Exterior Selections:**

- Paint Grade Smooth, 6 Panel Door with Tempe Star SW6229 Paint with 5/0 Transom and 2 1/2 Light GBG Sidelights
- Moire Black Dimensional Shingles
- Coastal Ledgestone Facade
- Deep Granite Vinyl Body Siding, Shake, and B&B
- Extra White Exterior Trim
- 4 over 1 White Windows
- Black Board & Batten Shutters
- White Garage Door with Window Inserts and Hardware
- White Gutters
- Sod Location: Front and Sides