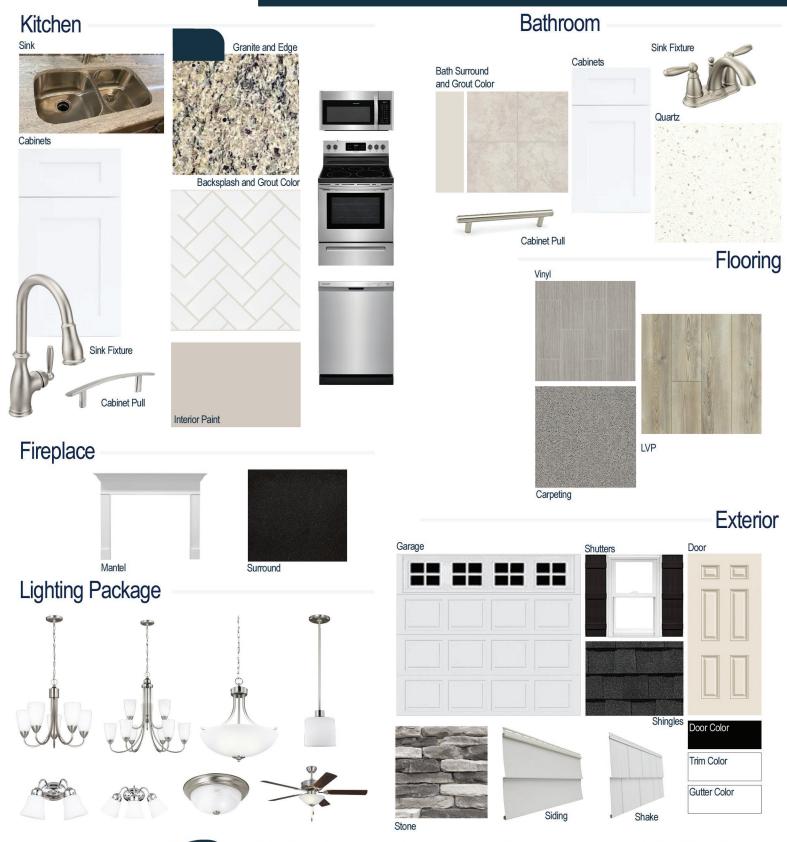

#### **Kitchen Selections:**

- Brushed Nickel Brantford Kitchen Sink Fixture
- Standard SS 50/50 Double Bowl Sink
- Seattle Snow Cabinets
- Brushed Nickel 6501195 Pulls
- 1/2 Bullnose Edge Santa Cecila Light Granite Countertops
- 3X6 0190 Arctic White Subway Tiles with 90 Light Pewter Grout Set in Herringbone Pattern Backsplash
- Ferguson/Frigidaire
  Stainless Steel Electric Appliances
  (Microwave Model: FFMV1846VS
  Dishwasher Model: FFCD2418US
  Range/Cooktop Model: FFEF3054TS)

#### **Bathroom Selections:**

- Simply White Quartz Countertops
- Brushed Nickel Brantford Bath Sink Fixture
- Brushed Nickel BP20576195 Knob/Pull
- AR04 12x12 w/ 90 Light Pewter Grout Ceramic Tile Bath Surrond
- Seattle Snow Cabinets

## **Flooring Selections:**

- Resolute 7" Plus Cut Pine 1005 LVP (Foyer, Great Room, Kitchen/Breakfast)
- Highlands ii 170 Legacy Vinyl (Laundry Room, Primary Bath, Bath 2, Powder Room)
- · Graceful Finesse Concrete Carpeting

#### **Interior Paint Selections:**

 Primary Interior Color: Agreeable Grey SW7029

### **Fireplace Selections:**

- DRT2040 42" LP
- Wescott Mantle
- Absolute Black Surround

### **Lighting Selections:**

- Seville Brushed Nickel Package
- 2 Pendants over Kitchen Island (Model: 6120201-962)
- 4 LED Recess Lights in Kitchen

#### **Exterior Selections:**

- Paint Grade Smooth, 6 Panel Door with Black Magic SW6991 Paint with 5/0 Transom and 2 1/2 Light GBG Sidelights
- Moire Black Dimensional Shingles
- Norris Grey Ledgestone Facade
- Silver Grey Vinyl Siding and Shake
- White Exterior Trim
- 4 over 1 White Windows
- Black Board & Batten Shutters
- White Colonial/Stockton I Garage
- White Gutters
- Sod Location: Front and Sides