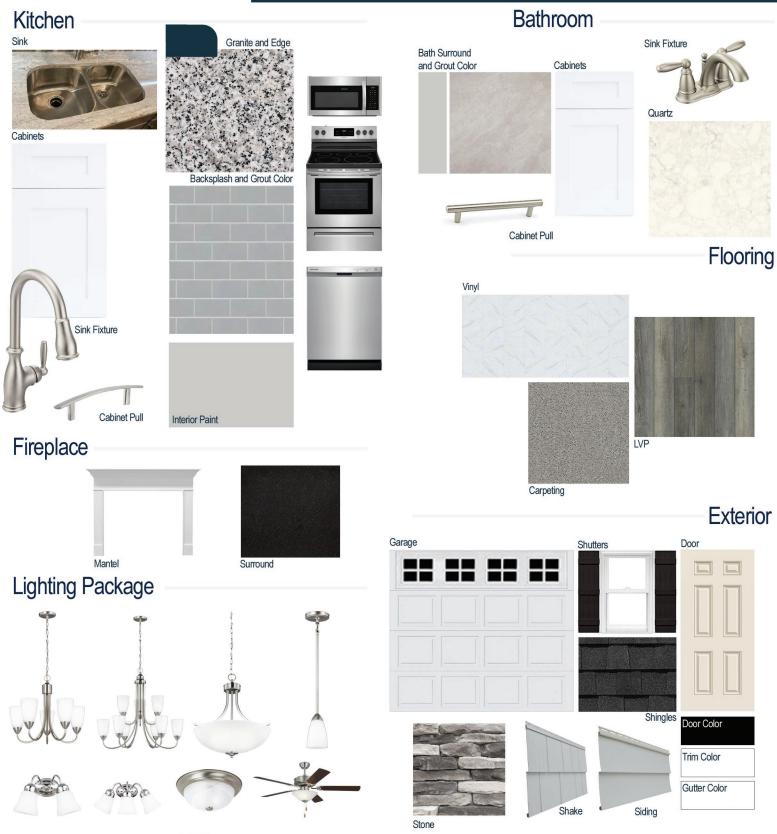

#### **Kitchen Selections:**

- Brushed Nickel Brantford Kitchen Sink Fixture
- Standard SS 50/50 Double Bowl Sink
- Seattle Snow Cabinets
- Brushed Nickel 6501195 Knob/Pull
- 1/2 Bullnose Edge Luna Pearl Granite Countertops
- 3X6 114 Desert Grey Subway Tiles with 89 Smoke Grey Grout Set in Brick Pattern Backsplash
- Ferguson/Frigidaire
  Stainless Steel Electric Appliances
  (Microwave Model: FFMV1846VS
  Dishwasher Model: FFCD2418US
  Range/Cooktop Model: FFEF3054TS)

#### **Bathroom Selections:**

- Niagara Quartz Countertops
- Brushed Nickel Brantford Bath Sink Fixture
- Brushed Nickel BP20576195 Knob/Pull
- CS23 12x12 w/ 89 Smoke Grey Grout Ceramic Tile Bath Surrond
- Seattle Snow Cabinets

## **Flooring Selections:**

- Resolute 5" Plus Loft Pine 5047 LVP (Foyer, Great Room, Kitchen/Breakfast)
- Pro 12 II 180 Summit Vinyl (Laundry Room, Primary Bath, Bath 2, Powder Room)
- · Graceful Finesse Concrete Carpeting

#### **Interior Paint Selections:**

- Primary Interior Color: Passive Grey SW7064
- Built-in Bench/Cubby in Mud Room

### **Fireplace Selections:**

- DRT2040 42" LP
- Wescott Mantle
- Absolute Black Surround

#### **Lighting Selections:**

- Seville Brushed Nickel Package
- 2 Pendants over Kitchen Island (Model: 6120201-962)
- · 4 LED Recess Lights in Kitchen

#### **Exterior Selections:**

- Paint Grade Smooth, 6 Panel Door with Black Magic SW6991 Paint with 5/0 Transom and 2 1/2 Light GBG Sidelights
- Moire Black Dimensional Shingles
- Norris Grey Ledgestone Facade
- Everest Vinyl Siding and Shake
- White Exterior Trim
- Black Board & Batten Shutters
- 4 over 4 White Windows
- White Colonial/Stockton I Garage
- White Gutters
- · Sod Location: Front and Sides