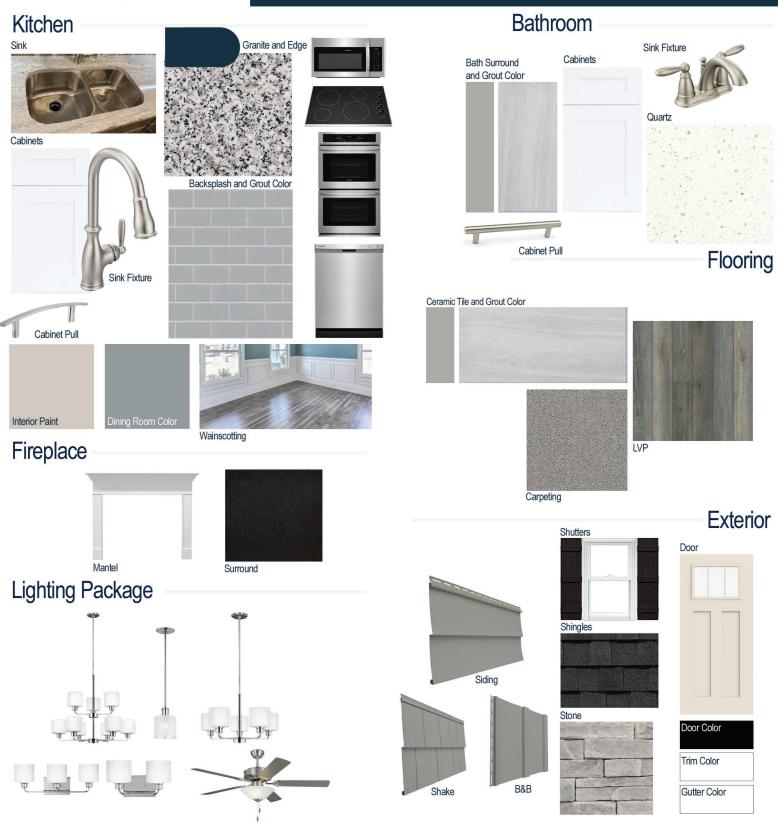

#### **Kitchen Selections:**

- Brushed Nickel Brantford Kitchen Sink Fixture
- Standard SS 50/50 Double Bowl Sink
- Seattle Snow Cabinets
- Brushed Nickel 6501195 Pulls
- Bullnose Edge Azul Platino Granite Countertops
- 3X6 114 Desert Grey Subway Tiles with 89 Smoke Grey Grout Set in Brick Pattern Backsplash
- Gourmet Kitchen Layout
- Ferguson/Frigidaire Stainless Steel Electric Appliances (Microwave Model: FFMV1846VS Dishwasher Model: FFCD2418US Cooktop Model: FFEC3025US Double Ovens: FFET3026TS)

#### **Bathroom Selections:**

- Simply White Quartz Countertops
- Brushed Nickel Brantford Bath Sink Fixture
- · Brushed Nickel BP20576195 Pulls
- CG07 12x24 w/ 78 Sterling Silver Grout Ceramic Tile Bath Surrond
- Seattle Snow Cabinets

## **Flooring Selections:**

- Resolute 5" Plus Loft Pine 5047 LVP (Foyer, Great Room, Formal Dining Room, Kitchen/Breakfast, Flex/Formal Living Room)
- CG07 12X24 Staggered with 78 Sterling Silver Grout Ceramic Tiles (Laundry, Primary Bath, Hall Bath)
- Graceful Finesse Concrete Carpeting

#### **Interior Paint Selections:**

- Primary Interior Color: Agreeable Grey SW7029
- Dining Room Color: Cadet SW9143 (Picture Frame Wainscoting)
- Built-in Bench/Cubby (per plan)

### **Fireplace Selections:**

- DRT2040 42" LP
- Wescott Mantle
- Absolute Black Surround

### **Lighting Selections:**

- Canfield Brushed Nickel Package
- 3 Pendants over Kitchen Bar (Model: 6139801-962)
- LED Recess Lights in Kitchen (per plan)
- LED Recess Lights in Great Room (per plan)

#### **Exterior Selections:**

- Smooth Pro Craftsman 3 Light with Black Magic SW6991 Paint with Matching Transom (per plan)
- Moire Black Dimensional Shingles
- Coastal Stack Stone Facade
- Deep Granite Vinyl Body Siding, Shake, and B&B
- Extra White Exterior Trim
- Black Board & Batten Shutters
- 4 over 4 White Windows
- White Garage with Window Inserts and Hardware
- White Gutters
- Sod Locations: Front, Sides, and 20' in back
- Irrigation in Sodded Areas