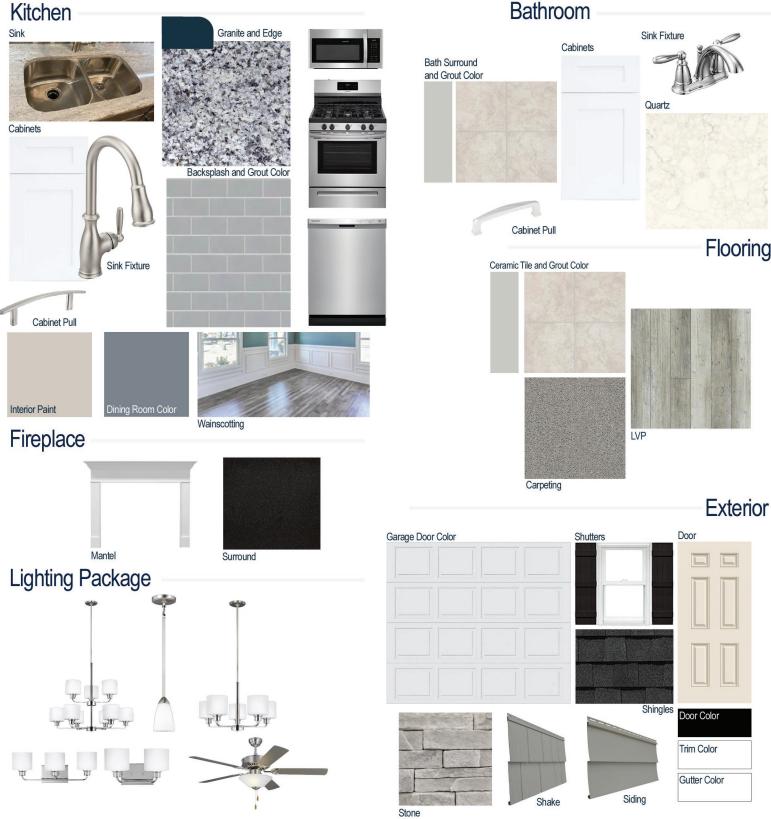

#### **Kitchen Selections:**

- Brushed Nickel Brantford Kitchen Sink Fixture
- Standard SS 50/50 Double Bowl Sink
- Seattle Snow Cabinets
- Brushed Nickel 6501195 Pull
- 1/2 Bullnose Edge Azul Platino Granite Countertops
- 3X6 114 Desert Grey Subway Tiles with 89 Smoke Grey Grout Set in Brick Pattern Backsplash
- Ferguson/Frigidaire Stainless Steel Natural Gas Appliances (Microwave Model: FFMV1846VS Dishwasher Model: FFCD2418US Range Model: FFGF3054TS)

#### **Bathroom Selections:**

- Niagara Quartz Countertops
- Chrome Brantford Bath Sink Fixture
- Chrome BP81092180 Pulls
- AR04 12x12 w/ 90 Light Pewter Grout Ceramic Tile Bath Surrond
- Seattle Snow Cabinets

#### **Flooring Selections:**

- Resolute 5" Plus Distinct Pine 5039 LVP (Foyer, Great Room, Kitchen/ Breakfast, Formal Dining Room)
- AR04 12X12 with 90 Light Pewter Grout Ceramic Tiles (Laundry/Mud Room, Powder Room, Primary Bath, Bath 2)
- Graceful Finesse Concrete Carpeting

#### **Interior Paint Selections:**

- Primary Interior Color: Agreeable Grey SW7029
- Formal Dining Room Color: Storm Cloud SW6249 (Picture Frame Wainscoting)
- Built-in Cubby/Bench in Laundry/Mud Room

#### **Fireplace Selections:**

- DRT2040 42" NG
- Wescott Mantle
- Absolute Black Surround

#### **Lighting Selections:**

- Canfield Brushed Nickel Package (Chrome in Bathroom)
- 2 Pendants over Kitchen Bar (Model: 6120201-962)
- 4 LED Recess Lights in Kitchen

#### **Exterior Selections:**

- Paint Grade Smooth, 6 Panel Door with Black Magic SW6991 Paint with 5/0 Transom and 2 1/2 Light GBG Sidelights
- Moire Black Dimensional Shingles
- Coastal Stack Stone Facade
- Deep Granite Vinyl Body Siding and Shake
- White Exterior Trim
- 4 over 1 White Windows
- Black Board & Batten Shutters
- White Garage Door with Window Inserts and Hardware
- White Gutters