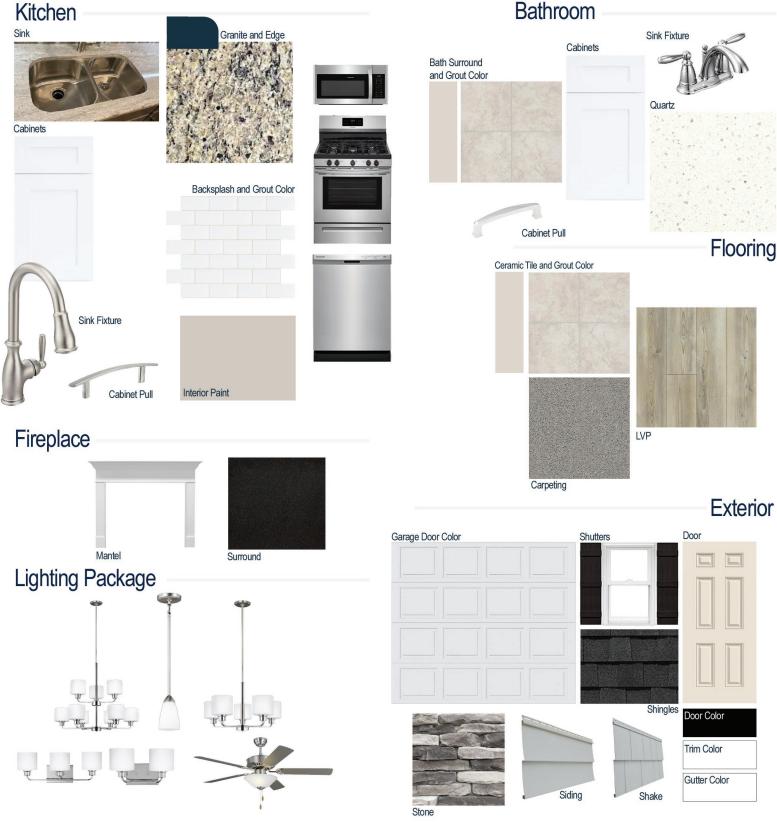

#### **Kitchen Selections:**

- Brushed Nickel Brantford Kitchen Sink Fixture
- Standard SS 50/50 Double Bowl Sink
- Seattle Snow Cabinets
- Brushed Nickel 6501195 Pull
- 1/2 Bullnose Edge Santa Cecila Light Granite Countertops
- 3X6 0190 Arctic White Subway Tiles with 90 Light Pewter Grout Set in Brick Pattern Backsplash
- Ferguson/Frigidaire Stainless Steel Natural Gas Appliances (Microwave Model: FFMV1846VS Dishwasher Model: FFCD2418US Range Model: FFGF3054TS)

#### **Bathroom Selections:**

- Simply White Quartz Countertops
- Chrome Brantford Bath Sink Fixture
- Chrome BP81092180 Pulls
- AR04 12x12 w/ 90 Light Pewter Grout Ceramic Tile Bath Surrond
- Seattle Snow Cabinets

#### **Flooring Selections:**

- Resolute 7" Plus Cut Pine 1005 LVP (Foyer, Great Room, Kitchen, Breakfast Nook)
- AR04 12X12 with 90 Light Pewter Grout Ceramic Tiles (Laundry, Primary Bath, Powder Room, Bath 2)
- Graceful Finesse Concrete Carpeting

#### **Interior Paint Selections:**

 Primary Interior Color: Agreeable Grey SW7029

#### **Fireplace Selections:**

- DRT2040 42" NG
- Wescott Mantle
- Absolute Black Surround

#### **Lighting Selections:**

- Canfield Brushed Nickel Package (Chrome in Bathroom)
- 3 Pendants over Kitchen Island (Model: 6120201-962)
- 4 LED Recess Lights in Kitchen

#### **Exterior Selections:**

- Paint Grade Smooth, 6 Panel Door with Black Magic SW6991 Paint with 5/0 Transom and 2 1/2 Light GBG Sidelights
- Moire Black Dimensional Shingles
- Norris Grey Ledgestone Facade
- Everest Vinyl Body Siding and Shake
- White Exterior Trim
- Black Board & Batten Shutters
- 4 over 4 White Windows
- White Garage Door with Window Inserts and Hardware
- White Gutters
- Sod Location: Front and Sides