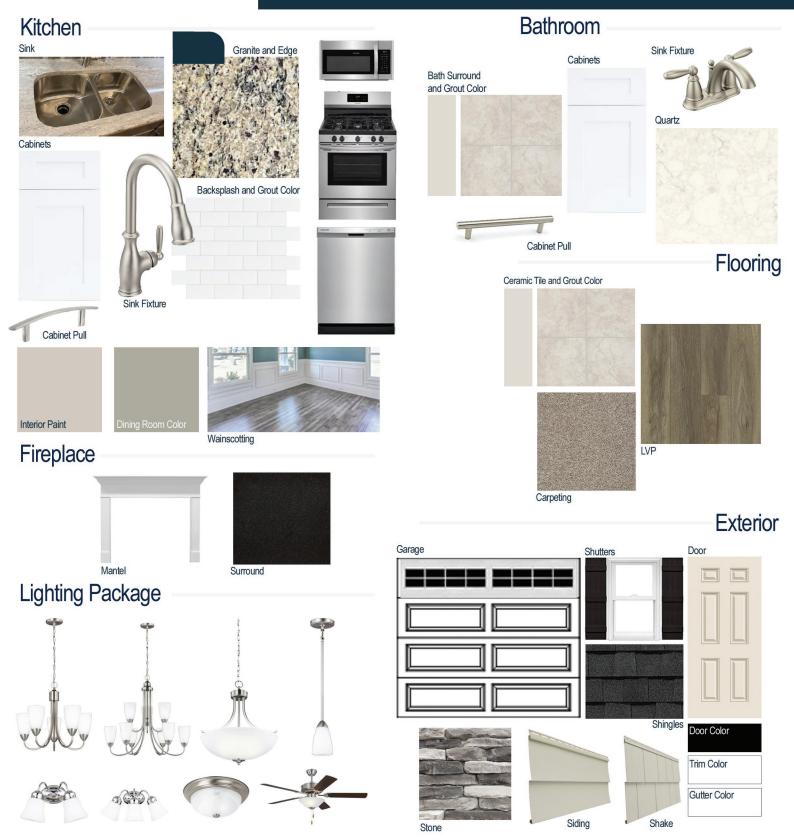

#### **Kitchen Selections:**

- Brushed Nickel Brantford Kitchen Sink Fixture
- Standard SS 50/50 Double Bowl Sink
- Seattle Snow Cabinets
- Brushed Nickel 6501195 Pull
- 1/2 Bullnose Edge Santa Cecila Light Granite Countertops
- 3X6 0190 Arctic White Subway Tiles with 90 Light Pewter Grout Set in Brick Pattern Backsplash
- Ferguson/Frigidaire
  Stainless Steel Natural Gas Appliances
  (Microwave Model: FFMV1846VS
  Dishwasher Model: FFCD2418US
  Range/Cooktop Model: FFGF3054TS)

#### **Bathroom Selections:**

- Niagara Quartz Countertops
- Brushed Nickel Brantford Bath Sink Fixture
- Brushed Nickel BP20576195 Pull
- AR04 12x12 with 90 Light Pewter Grout Ceramic Tile Bath Surrond
- Seattle Snow Cabinets

### Flooring Selections:

- Resolute 7" Plus Wire Walnut 7040 LVP (Foyer, Great Room, Kitchen/Breakfast, Formal Dining Room)
- AR04 12X12 with 90 Light Pewter Silver Grout Ceramic Tiles (Primary Bath, Bath 2, Laundry, Powder Room)
- Graceful Finesse Soft Taupe Carpeting

#### **Interior Paint Selections:**

- Primary Interior Color: Agreeable Grey SW7029
- Formal Dining Room Color: Pewter Green SW6208 (Picture Frame Wainscoting)

### **Fireplace Selections:**

- DRT2040 42" NG
- Wescott Mantle
- Absolute Black Surround

### **Lighting Selections:**

- Seville Brushed Nickel Package
- 2 Pendants over Kitchen Bar (Model: 6120201-962)
- LED Recess Lights in Kitchen (per plan)
- LED Recess Lights in Great Room (per plan)

#### **Exterior Selections:**

- Paint Grade Smooth, 6 Panel Door with Black Magic SW6991 Paint with Matching Transom and 2 Sidelights (per plan)
- Moire Black Dimensional Shingles
- North State Norris Grey Ledgestone Facade
- · Sage Vinyl Body Siding
- · Scottish Thistle Vinyl Shake
- White Exterior Trim
- 4 over 1 White Windows
- Black Board & Batten Shutters
- · White Ranch/Stockton II Garage
- White Gutters
- Sod Locations: Front and Sides